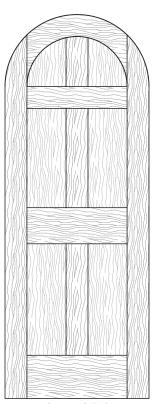

### **Raised Panel**

Style: 8500 PC: PW103 Min. Size: 21x72

Style: 8501 PC: PW105 Min. Size: 21x72

Style: 8502 PC: PW102 Min. Size: 18x72

Style: 8503 PC: PW101 Min. Size: 18x72

Style: 8504 PC: PW111 Min. Size: 18x72

|     | Passageway Door - Raised Panel Notes |                                                                                                                                                                                                                                                                                                                                                                                                                                                                                                                                         |  |  |  |  |  |  |  |  |  |
|-----|--------------------------------------|-----------------------------------------------------------------------------------------------------------------------------------------------------------------------------------------------------------------------------------------------------------------------------------------------------------------------------------------------------------------------------------------------------------------------------------------------------------------------------------------------------------------------------------------|--|--|--|--|--|--|--|--|--|
| 1)  | Thickness                            | Available in $1\frac{1}{4}$ ", $1\frac{3}{8}$ ", $1\frac{1}{2}$ ", $1\frac{5}{8}$ ", $1\frac{3}{4}$ ", $1\frac{7}{8}$ ", $2\frac{1}{8}$ ", $2\frac{1}{4}$ ", $2\frac{3}{8}$ " & $2\frac{1}{2}$ " thicknesses. <b>Add 30%</b> to the square foot pricing for $1\frac{5}{8}$ " thickness and greater.                                                                                                                                                                                                                                     |  |  |  |  |  |  |  |  |  |
|     |                                      | 1½", 1¾", 1½": Choose any of the ¾" thick "Traditional" Stile & Rail profiles, with the exception of GRF profiles for frames and mullions.                                                                                                                                                                                                                                                                                                                                                                                              |  |  |  |  |  |  |  |  |  |
| 2)  | Stile & Rail Profiles                | 15/8", 13/4", 17/8", 2": Choose any 3/4" thick "Traditional" or 1" Thick "Old World" Stile & Rail profile, with the exception of GRF profiles for frames and mullions.                                                                                                                                                                                                                                                                                                                                                                  |  |  |  |  |  |  |  |  |  |
|     |                                      | 2½", 2½", 2½": Choose any 1" Thick "Old World" Stile & Rail profile, with the exception of GRF profiles.                                                                                                                                                                                                                                                                                                                                                                                                                                |  |  |  |  |  |  |  |  |  |
| 3)  | Panel Profiles                       | Available with any center panel profile offered for cabinet doors.                                                                                                                                                                                                                                                                                                                                                                                                                                                                      |  |  |  |  |  |  |  |  |  |
| 4)  | Outside Edge                         | Only available with the <b>D7</b> outside edge profile.                                                                                                                                                                                                                                                                                                                                                                                                                                                                                 |  |  |  |  |  |  |  |  |  |
|     |                                      | Available in widths up to 48" in 1/4" increments only.                                                                                                                                                                                                                                                                                                                                                                                                                                                                                  |  |  |  |  |  |  |  |  |  |
| 5)  | Half Circle Door Styles              | Placement for the 1st Center Rail on style #'s <b>8507</b> , <b>8508</b> , <b>8513</b> and <b>8514</b> will need to be greater than or equal to half the width of the door.                                                                                                                                                                                                                                                                                                                                                             |  |  |  |  |  |  |  |  |  |
| 6)  | Hardware                             | Passageway Doors are not machined for any hardware.                                                                                                                                                                                                                                                                                                                                                                                                                                                                                     |  |  |  |  |  |  |  |  |  |
| 7)  | Finishing Precautions                | If you are ordering Passageway Doors unfinished, remember that it is important to seal and topcoat all four outside edges.                                                                                                                                                                                                                                                                                                                                                                                                              |  |  |  |  |  |  |  |  |  |
| 8)  | Finishing                            | Finishing is available. To calculate the cost for a Passageway Door, please add charge to the <b>2S</b> charges noted in our <i>Finish</i> section. WalzCraft finishes all 4 edges on doors that are ordered prefinished. If desired, Glaze can be applied to both sides of a Passageway Door, please request this when ordering. To determine cost of Glaze applied to both sides, see <i>Finish</i> section and multiply the Glaze Method price by 2. It is important that you refinish any edges that are cut off, sanded or planed. |  |  |  |  |  |  |  |  |  |
| 9)  | Passageway Door Warranty             | WalzCraft offers the same warranty as offered for other products noted in the <i>General Information</i> section. However, we will extend this warranty to all Passageway Doors up to and including 80" in height, rather than the 72"H limitation noted for warpage tolerances.                                                                                                                                                                                                                                                        |  |  |  |  |  |  |  |  |  |
| 10) | Tolerances                           | The width & height are +/- 1mm. All components parts of an assembled product are +/- 2mm. Passageway Doors have an allowable warpage tolerance of ½".                                                                                                                                                                                                                                                                                                                                                                                   |  |  |  |  |  |  |  |  |  |
| 11) | Applied Moldings                     | All applied molding options shown in the <i>Profiles</i> section are available, with the exception of recessed applied moldings (RAM). Please note that bi-fold and by-pass doors may have special clearance considerations that vary with the application of hardware being used.                                                                                                                                                                                                                                                      |  |  |  |  |  |  |  |  |  |
| 12) | Exterior Use                         | Passageway Doors are not intended for exterior use.                                                                                                                                                                                                                                                                                                                                                                                                                                                                                     |  |  |  |  |  |  |  |  |  |
| 13) | Non-Standard Parts                   | There will be an up-charge for each non-standard part.                                                                                                                                                                                                                                                                                                                                                                                                                                                                                  |  |  |  |  |  |  |  |  |  |
| 14) | Center Rail Placement                | Center Rail placements must be specified. Please provide distance from top of door to top of center rail.                                                                                                                                                                                                                                                                                                                                                                                                                               |  |  |  |  |  |  |  |  |  |
| 15) | Fire Rating                          | WalzCraft raised and flat panel Passageway Doors are <u>not</u> fire rated.                                                                                                                                                                                                                                                                                                                                                                                                                                                             |  |  |  |  |  |  |  |  |  |
| 16) | Oversized Doors                      | Passageway doors are not subject to Oversize Door charges.                                                                                                                                                                                                                                                                                                                                                                                                                                                                              |  |  |  |  |  |  |  |  |  |