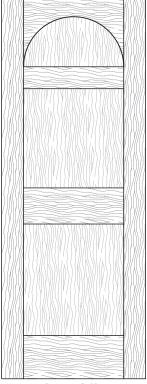

### **Raised Panel**

Style: 8500 PC: PW103 Min. Size: 21x72

Style: 8501 PC: PW105 Min. Size: 21x72

Style: 8502 PC: PW102 Min. Size: 18x72

Style: 8503 PC: PW101 Min. Size: 18x72

Style: 8504 PC: PW111 Min. Size: 18x72

Style: 8505 PC: PW101 Min. Size: 18x72

Style: 8515 PC: PW105 Min. Size: 29x72

Style: 8507 PC: PW112 Min. Size: 18x72

Style: 8508 PC: PW113 Min. Size: 18x72

Style: 8509 PC: PW114 Min. Size: 18x72

Style: 8510 PC: PW115 Min. Size: 18x72

Style: 8511 PC: PW116 Min. Size: 21x72

Style: 8512 PC: PW117 Min. Size: 21x72

Style: 8513 PC: PW118 Min. Size: 21x72

Style: 8514 PC: PW119 Min. Size: 21x72

Style: 8516 PC: PW102 Min. Size: 21x72