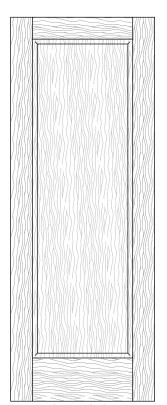

### **Raised Panel**

Style: 8500 PC: PW103 Min. Size: 21x72

Style: 8501 PC: PW105 Min. Size: 21x72

Style: 8502 PC: PW102 Min. Size: 18x72

Style: 8503 PC: PW101 Min. Size: 18x72

Style: 8504 PC: PW111 Min. Size: 18x72