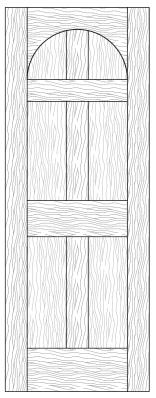

### **Raised Panel**

Style: 8500 PC: PW103 Min. Size: 21x72

Style: 8501 PC: PW105 Min. Size: 21x72

Style: 8502 PC: PW102 Min. Size: 18x72

Style: 8503 PC: PW101 Min. Size: 18x72

Style: 8504 PC: PW111 Min. Size: 18x72

|     | Passageway Door - Raised Panel Notes |                                                                                                                                                                                                                                                                                                                                                                                                                                                                                                                                         |  |  |  |  |  |  |  |  |  |
|-----|--------------------------------------|-----------------------------------------------------------------------------------------------------------------------------------------------------------------------------------------------------------------------------------------------------------------------------------------------------------------------------------------------------------------------------------------------------------------------------------------------------------------------------------------------------------------------------------------|--|--|--|--|--|--|--|--|--|
| 1)  | Thickness                            | Available in $1\frac{1}{4}$ ", $1\frac{3}{8}$ ", $1\frac{1}{2}$ ", $1\frac{5}{8}$ ", $1\frac{3}{4}$ ", $1\frac{7}{8}$ ", $2\frac{1}{8}$ ", $2\frac{1}{4}$ ", $2\frac{3}{8}$ " & $2\frac{1}{2}$ " thicknesses. <b>Add 30%</b> to the square foot pricing for $1\frac{5}{8}$ " thickness and greater.                                                                                                                                                                                                                                     |  |  |  |  |  |  |  |  |  |
|     |                                      | 1½", 1¾", 1½": Choose any of the ¾" thick "Traditional" Stile & Rail profiles, with the exception of GRF profiles for frames and mullions.                                                                                                                                                                                                                                                                                                                                                                                              |  |  |  |  |  |  |  |  |  |
| 2)  | Stile & Rail Profiles                | 15/8", 13/4", 17/8", 2": Choose any 3/4" thick "Traditional" or 1" Thick "Old World" Stile & Rail profile, with the exception of GRF profiles for frames and mullions.                                                                                                                                                                                                                                                                                                                                                                  |  |  |  |  |  |  |  |  |  |
|     |                                      | 2½", 2½", 2½": Choose any 1" Thick "Old World" Stile & Rail profile, with the exception of GRF profiles.                                                                                                                                                                                                                                                                                                                                                                                                                                |  |  |  |  |  |  |  |  |  |
| 3)  | Panel Profiles                       | Available with any center panel profile offered for cabinet doors.                                                                                                                                                                                                                                                                                                                                                                                                                                                                      |  |  |  |  |  |  |  |  |  |
| 4)  | Outside Edge                         | Only available with the <b>D7</b> outside edge profile.                                                                                                                                                                                                                                                                                                                                                                                                                                                                                 |  |  |  |  |  |  |  |  |  |
|     |                                      | Available in widths up to 48" in 1/4" increments only.                                                                                                                                                                                                                                                                                                                                                                                                                                                                                  |  |  |  |  |  |  |  |  |  |
| 5)  | Half Circle Door Styles              | Placement for the 1st Center Rail on style #'s <b>8507</b> , <b>8508</b> , <b>8513</b> and <b>8514</b> will need to be greater than or equal to half the width of the door.                                                                                                                                                                                                                                                                                                                                                             |  |  |  |  |  |  |  |  |  |
| 6)  | Hardware                             | Passageway Doors are not machined for any hardware.                                                                                                                                                                                                                                                                                                                                                                                                                                                                                     |  |  |  |  |  |  |  |  |  |
| 7)  | Finishing Precautions                | If you are ordering Passageway Doors unfinished, remember that it is important to seal and topcoat all four outside edges.                                                                                                                                                                                                                                                                                                                                                                                                              |  |  |  |  |  |  |  |  |  |
| 8)  | Finishing                            | Finishing is available. To calculate the cost for a Passageway Door, please add charge to the <b>2S</b> charges noted in our <i>Finish</i> section. WalzCraft finishes all 4 edges on doors that are ordered prefinished. If desired, Glaze can be applied to both sides of a Passageway Door, please request this when ordering. To determine cost of Glaze applied to both sides, see <i>Finish</i> section and multiply the Glaze Method price by 2. It is important that you refinish any edges that are cut off, sanded or planed. |  |  |  |  |  |  |  |  |  |
| 9)  | Passageway Door Warranty             | WalzCraft offers the same warranty as offered for other products noted in the <i>General Information</i> section. However, we will extend this warranty to all Passageway Doors up to and including 80" in height, rather than the 72"H limitation noted for warpage tolerances.                                                                                                                                                                                                                                                        |  |  |  |  |  |  |  |  |  |
| 10) | Tolerances                           | The width & height are +/- 1mm. All components parts of an assembled product are +/- 2mm. Passageway Doors have an allowable warpage tolerance of ½".                                                                                                                                                                                                                                                                                                                                                                                   |  |  |  |  |  |  |  |  |  |
| 11) | Applied Moldings                     | All applied molding options shown in the <i>Profiles</i> section are available, with the exception of recessed applied moldings (RAM). Please note that bi-fold and by-pass doors may have special clearance considerations that vary with the application of hardware being used.                                                                                                                                                                                                                                                      |  |  |  |  |  |  |  |  |  |
| 12) | Exterior Use                         | Passageway Doors are not intended for exterior use.                                                                                                                                                                                                                                                                                                                                                                                                                                                                                     |  |  |  |  |  |  |  |  |  |
| 13) | Non-Standard Parts                   | There will be an up-charge for each non-standard part.                                                                                                                                                                                                                                                                                                                                                                                                                                                                                  |  |  |  |  |  |  |  |  |  |
| 14) | Center Rail Placement                | Center Rail placements must be specified. Please provide distance from top of door to top of center rail.                                                                                                                                                                                                                                                                                                                                                                                                                               |  |  |  |  |  |  |  |  |  |
| 15) | Fire Rating                          | WalzCraft raised and flat panel Passageway Doors are <u>not</u> fire rated.                                                                                                                                                                                                                                                                                                                                                                                                                                                             |  |  |  |  |  |  |  |  |  |
| 16) | Oversized Doors                      | Passageway doors are not subject to Oversize Door charges.                                                                                                                                                                                                                                                                                                                                                                                                                                                                              |  |  |  |  |  |  |  |  |  |