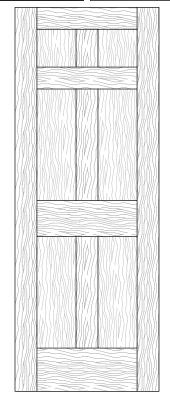

### **Raised Panel**

Style: 8500 PC: PW103 Min. Size: 21x72

Style: 8501 PC: PW105 Min. Size: 21x72

Style: 8502 PC: PW102 Min. Size: 18x72

Style: 8503 PC: PW101 Min. Size: 18x72

Style: 8504 PC: PW111 Min. Size: 18x72

Style: 8505 PC: PW101 Min. Size: 18x72

Style: 8515 PC: PW105 Min. Size: 29x72

Style: 8507 PC: PW112 Min. Size: 18x72

Style: 8508 PC: PW113 Min. Size: 18x72

Style: 8509 PC: PW114 Min. Size: 18x72

Style: 8510 PC: PW115 Min. Size: 18x72

Style: 8511 PC: PW116 Min. Size: 21x72

Style: 8512 PC: PW117 Min. Size: 21x72

Style: 8513 PC: PW118 Min. Size: 21x72

Style: 8514 PC: PW119 Min. Size: 21x72

Style: 8516 PC: PW102 Min. Size: 21x72