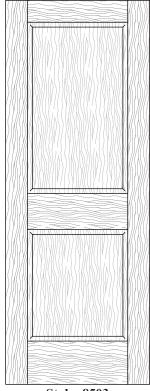

### **Raised Panel**

Style: 8500 PC: PW103 Min. Size: 21x72

Style: 8501 PC: PW105 Min. Size: 21x72

Style: 8502 PC: PW102 Min. Size: 18x72

Style: 8503 PC: PW101 Min. Size: 18x72

Style: 8504 PC: PW111 Min. Size: 18x72