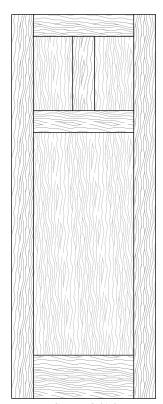

### **Raised Panel**

Style: 8500 PC: PW103 Min. Size: 21x72

Style: 8501 PC: PW105 Min. Size: 21x72

Style: 8502 PC: PW102 Min. Size: 18x72

Style: 8503 PC: PW101 Min. Size: 18x72

Style: 8504 PC: PW111 Min. Size: 18x72

|     | Passageway Door - Raised Panel Notes |                                                                                                                                                                                                                                                                                                                                                                                                                                                                                                                                         |  |  |  |  |  |  |  |  |  |
|-----|--------------------------------------|-----------------------------------------------------------------------------------------------------------------------------------------------------------------------------------------------------------------------------------------------------------------------------------------------------------------------------------------------------------------------------------------------------------------------------------------------------------------------------------------------------------------------------------------|--|--|--|--|--|--|--|--|--|
| 1)  | Thickness                            | Available in $1\frac{1}{4}$ ", $1\frac{3}{8}$ ", $1\frac{1}{2}$ ", $1\frac{5}{8}$ ", $1\frac{3}{4}$ ", $1\frac{7}{8}$ ", $2\frac{1}{8}$ ", $2\frac{1}{4}$ ", $2\frac{3}{8}$ " & $2\frac{1}{2}$ " thicknesses. <b>Add 30%</b> to the square foot pricing for $1\frac{5}{8}$ " thickness and greater.                                                                                                                                                                                                                                     |  |  |  |  |  |  |  |  |  |
|     |                                      | 1½", 1¾", 1½": Choose any of the ¾" thick "Traditional" Stile & Rail profiles, with the exception of GRF profiles for frames and mullions.                                                                                                                                                                                                                                                                                                                                                                                              |  |  |  |  |  |  |  |  |  |
| 2)  | Stile & Rail Profiles                | 15/8", 13/4", 17/8", 2": Choose any 3/4" thick "Traditional" or 1" Thick "Old World" Stile & Rail profile, with the exception of GRF profiles for frames and mullions.                                                                                                                                                                                                                                                                                                                                                                  |  |  |  |  |  |  |  |  |  |
|     |                                      | 2½", 2½", 2½": Choose any 1" Thick "Old World" Stile & Rail profile, with the exception of GRF profiles.                                                                                                                                                                                                                                                                                                                                                                                                                                |  |  |  |  |  |  |  |  |  |
| 3)  | Panel Profiles                       | Available with any center panel profile offered for cabinet doors.                                                                                                                                                                                                                                                                                                                                                                                                                                                                      |  |  |  |  |  |  |  |  |  |
| 4)  | Outside Edge                         | Only available with the <b>D7</b> outside edge profile.                                                                                                                                                                                                                                                                                                                                                                                                                                                                                 |  |  |  |  |  |  |  |  |  |
|     |                                      | Available in widths up to 48" in 1/4" increments only.                                                                                                                                                                                                                                                                                                                                                                                                                                                                                  |  |  |  |  |  |  |  |  |  |
| 5)  | Half Circle Door Styles              | Placement for the 1st Center Rail on style #'s <b>8507</b> , <b>8508</b> , <b>8513</b> and <b>8514</b> will need to be greater than or equal to half the width of the door.                                                                                                                                                                                                                                                                                                                                                             |  |  |  |  |  |  |  |  |  |
| 6)  | Hardware                             | Passageway Doors are not machined for any hardware.                                                                                                                                                                                                                                                                                                                                                                                                                                                                                     |  |  |  |  |  |  |  |  |  |
| 7)  | Finishing Precautions                | If you are ordering Passageway Doors unfinished, remember that it is important to seal and topcoat all four outside edges.                                                                                                                                                                                                                                                                                                                                                                                                              |  |  |  |  |  |  |  |  |  |
| 8)  | Finishing                            | Finishing is available. To calculate the cost for a Passageway Door, please add charge to the <b>2S</b> charges noted in our <i>Finish</i> section. WalzCraft finishes all 4 edges on doors that are ordered prefinished. If desired, Glaze can be applied to both sides of a Passageway Door, please request this when ordering. To determine cost of Glaze applied to both sides, see <i>Finish</i> section and multiply the Glaze Method price by 2. It is important that you refinish any edges that are cut off, sanded or planed. |  |  |  |  |  |  |  |  |  |
| 9)  | Passageway Door Warranty             | WalzCraft offers the same warranty as offered for other products noted in the <i>General Information</i> section. However, we will extend this warranty to all Passageway Doors up to and including 80" in height, rather than the 72"H limitation noted for warpage tolerances.                                                                                                                                                                                                                                                        |  |  |  |  |  |  |  |  |  |
| 10) | Tolerances                           | The width & height are +/- 1mm. All components parts of an assembled product are +/- 2mm. Passageway Doors have an allowable warpage tolerance of ½".                                                                                                                                                                                                                                                                                                                                                                                   |  |  |  |  |  |  |  |  |  |
| 11) | Applied Moldings                     | All applied molding options shown in the <i>Profiles</i> section are available, with the exception of recessed applied moldings (RAM). Please note that bi-fold and by-pass doors may have special clearance considerations that vary with the application of hardware being used.                                                                                                                                                                                                                                                      |  |  |  |  |  |  |  |  |  |
| 12) | Exterior Use                         | Passageway Doors are not intended for exterior use.                                                                                                                                                                                                                                                                                                                                                                                                                                                                                     |  |  |  |  |  |  |  |  |  |
| 13) | Non-Standard Parts                   | There will be an up-charge for each non-standard part.                                                                                                                                                                                                                                                                                                                                                                                                                                                                                  |  |  |  |  |  |  |  |  |  |
| 14) | Center Rail Placement                | Center Rail placements must be specified. Please provide distance from top of door to top of center rail.                                                                                                                                                                                                                                                                                                                                                                                                                               |  |  |  |  |  |  |  |  |  |
| 15) | Fire Rating                          | WalzCraft raised and flat panel Passageway Doors are <u>not</u> fire rated.                                                                                                                                                                                                                                                                                                                                                                                                                                                             |  |  |  |  |  |  |  |  |  |
| 16) | Oversized Doors                      | Passageway doors are not subject to Oversize Door charges.                                                                                                                                                                                                                                                                                                                                                                                                                                                                              |  |  |  |  |  |  |  |  |  |