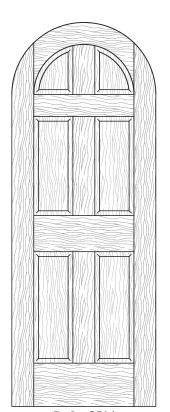

### **Raised Panel**

Style: 8500 PC: PW103 Min. Size: 21x72

Style: 8501 PC: PW105 Min. Size: 21x72

Style: 8502 PC: PW102 Min. Size: 18x72

Style: 8503 PC: PW101 Min. Size: 18x72

Style: 8504 PC: PW111 Min. Size: 18x72

Style: 8505 PC: PW101 Min. Size: 18x72

Style: 8515 PC: PW105 Min. Size: 29x72

Style: 8507 PC: PW112 Min. Size: 18x72

Style: 8508 PC: PW113 Min. Size: 18x72

Style: 8509 PC: PW114 Min. Size: 18x72

Style: 8510 PC: PW115 Min. Size: 18x72

Style: 8511 PC: PW116 Min. Size: 21x72

Style: 8512 PC: PW117 Min. Size: 21x72

Style: 8513 PC: PW118 Min. Size: 21x72

Style: 8514 PC: PW119 Min. Size: 21x72

Style: 8516 PC: PW102 Min. Size: 21x72