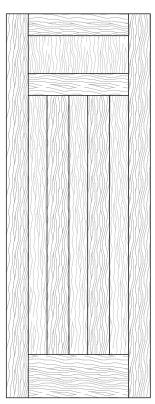

### **Raised Panel**

Style: 8500 PC: PW103 Min. Size: 21x72

Style: 8501 PC: PW105 Min. Size: 21x72

Style: 8502 PC: PW102 Min. Size: 18x72

Style: 8503 PC: PW101 Min. Size: 18x72

Style: 8504 PC: PW111 Min. Size: 18x72

Style: 8505 PC: PW101 Min. Size: 18x72

Style: 8515 PC: PW105 Min. Size: 29x72

Style: 8507 PC: PW112 Min. Size: 18x72

Style: 8508 PC: PW113 Min. Size: 18x72

Style: 8509 PC: PW114 Min. Size: 18x72

Style: 8510 PC: PW115 Min. Size: 18x72

Style: 8511 PC: PW116 Min. Size: 21x72

Style: 8512 PC: PW117 Min. Size: 21x72

Style: 8513 PC: PW118 Min. Size: 21x72

Style: 8514 PC: PW119 Min. Size: 21x72

Style: 8516 PC: PW102 Min. Size: 21x72