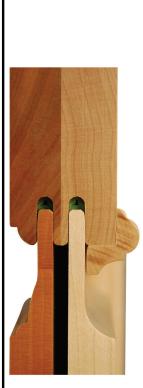

|     | Passageway Door - Raised Panel Notes |                                                                                                                                                                                                                                                                                                                                                                                                                                                                                                                                         |  |  |  |  |  |  |  |  |  |
|-----|--------------------------------------|-----------------------------------------------------------------------------------------------------------------------------------------------------------------------------------------------------------------------------------------------------------------------------------------------------------------------------------------------------------------------------------------------------------------------------------------------------------------------------------------------------------------------------------------|--|--|--|--|--|--|--|--|--|
| 1)  | Thickness                            | Available in $1\frac{1}{4}$ ", $1\frac{3}{8}$ ", $1\frac{1}{2}$ ", $1\frac{5}{8}$ ", $1\frac{3}{4}$ ", $1\frac{7}{8}$ ", $2\frac{1}{8}$ ", $2\frac{1}{4}$ ", $2\frac{3}{8}$ " & $2\frac{1}{2}$ " thicknesses. <b>Add 30%</b> to the square foot pricing for $1\frac{5}{8}$ " thickness and greater.                                                                                                                                                                                                                                     |  |  |  |  |  |  |  |  |  |
|     |                                      | 1½", 1¾", 1½": Choose any of the ¾" thick "Traditional" Stile & Rail profiles, with the exception of GRF profiles for frames and mullions.                                                                                                                                                                                                                                                                                                                                                                                              |  |  |  |  |  |  |  |  |  |
| 2)  | Stile & Rail Profiles                | 15/8", 13/4", 17/8", 2": Choose any 3/4" thick "Traditional" or 1" Thick "Old World" Stile & Rail profile, with the exception of GRF profiles for frames and mullions.                                                                                                                                                                                                                                                                                                                                                                  |  |  |  |  |  |  |  |  |  |
|     |                                      | 2½", 2½", 2½": Choose any 1" Thick "Old World" Stile & Rail profile, with the exception of GRF profiles.                                                                                                                                                                                                                                                                                                                                                                                                                                |  |  |  |  |  |  |  |  |  |
| 3)  | Panel Profiles                       | Available with any center panel profile offered for cabinet doors.                                                                                                                                                                                                                                                                                                                                                                                                                                                                      |  |  |  |  |  |  |  |  |  |
| 4)  | Outside Edge                         | Only available with the <b>D7</b> outside edge profile.                                                                                                                                                                                                                                                                                                                                                                                                                                                                                 |  |  |  |  |  |  |  |  |  |
|     |                                      | Available in widths up to 48" in 1/4" increments only.                                                                                                                                                                                                                                                                                                                                                                                                                                                                                  |  |  |  |  |  |  |  |  |  |
| 5)  | Half Circle Door Styles              | Placement for the 1st Center Rail on style #'s <b>8507</b> , <b>8508</b> , <b>8513</b> and <b>8514</b> will need to be greater than or equal to half the width of the door.                                                                                                                                                                                                                                                                                                                                                             |  |  |  |  |  |  |  |  |  |
| 6)  | Hardware                             | Passageway Doors are not machined for any hardware.                                                                                                                                                                                                                                                                                                                                                                                                                                                                                     |  |  |  |  |  |  |  |  |  |
| 7)  | Finishing Precautions                | If you are ordering Passageway Doors unfinished, remember that it is important to seal and topcoat all four outside edges.                                                                                                                                                                                                                                                                                                                                                                                                              |  |  |  |  |  |  |  |  |  |
| 8)  | Finishing                            | Finishing is available. To calculate the cost for a Passageway Door, please add charge to the <b>2S</b> charges noted in our <i>Finish</i> section. WalzCraft finishes all 4 edges on doors that are ordered prefinished. If desired, Glaze can be applied to both sides of a Passageway Door, please request this when ordering. To determine cost of Glaze applied to both sides, see <i>Finish</i> section and multiply the Glaze Method price by 2. It is important that you refinish any edges that are cut off, sanded or planed. |  |  |  |  |  |  |  |  |  |
| 9)  | Passageway Door Warranty             | WalzCraft offers the same warranty as offered for other products noted in the <i>General Information</i> section. However, we will extend this warranty to all Passageway Doors up to and including 80" in height, rather than the 72"H limitation noted for warpage tolerances.                                                                                                                                                                                                                                                        |  |  |  |  |  |  |  |  |  |
| 10) | Tolerances                           | The width & height are +/- 1mm. All components parts of an assembled product are +/- 2mm. Passageway Doors have an allowable warpage tolerance of ½".                                                                                                                                                                                                                                                                                                                                                                                   |  |  |  |  |  |  |  |  |  |
| 11) | Applied Moldings                     | All applied molding options shown in the <i>Profiles</i> section are available, with the exception of recessed applied moldings (RAM). Please note that bi-fold and by-pass doors may have special clearance considerations that vary with the application of hardware being used.                                                                                                                                                                                                                                                      |  |  |  |  |  |  |  |  |  |
| 12) | Exterior Use                         | Passageway Doors are not intended for exterior use.                                                                                                                                                                                                                                                                                                                                                                                                                                                                                     |  |  |  |  |  |  |  |  |  |
| 13) | Non-Standard Parts                   | There will be an up-charge for each non-standard part.                                                                                                                                                                                                                                                                                                                                                                                                                                                                                  |  |  |  |  |  |  |  |  |  |
| 14) | Center Rail Placement                | Center Rail placements must be specified. Please provide distance from top of door to top of center rail.                                                                                                                                                                                                                                                                                                                                                                                                                               |  |  |  |  |  |  |  |  |  |
| 15) | Fire Rating                          | WalzCraft raised and flat panel Passageway Doors are <u>not</u> fire rated.                                                                                                                                                                                                                                                                                                                                                                                                                                                             |  |  |  |  |  |  |  |  |  |
| 16) | Oversized Doors                      | Passageway doors are not subject to Oversize Door charges.                                                                                                                                                                                                                                                                                                                                                                                                                                                                              |  |  |  |  |  |  |  |  |  |