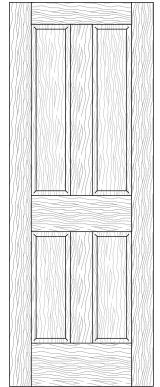

### **Raised Panel**

Style: 8500 PC: PW103 Min. Size: 21x72

Style: 8501 PC: PW105 Min. Size: 21x72

Style: 8502 PC: PW102 Min. Size: 18x72

Style: 8503 PC: PW101 Min. Size: 18x72

Style: 8504 PC: PW111 Min. Size: 18x72