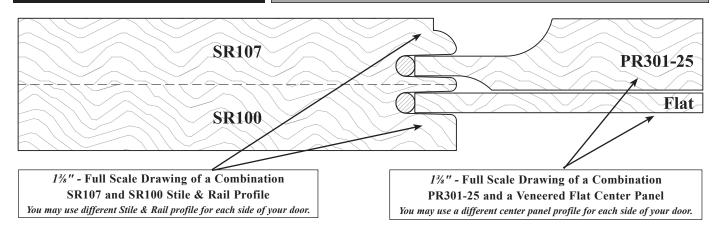

|     | Passageway Door - Raised Panel Notes |                                                                                                                                                                                                                                                                                                                                                                                                                                                                                                                                         |  |  |  |  |  |  |  |  |  |
|-----|--------------------------------------|-----------------------------------------------------------------------------------------------------------------------------------------------------------------------------------------------------------------------------------------------------------------------------------------------------------------------------------------------------------------------------------------------------------------------------------------------------------------------------------------------------------------------------------------|--|--|--|--|--|--|--|--|--|
| 1)  | Thickness                            | Available in $1\frac{1}{4}$ ", $1\frac{3}{8}$ ", $1\frac{1}{2}$ ", $1\frac{5}{8}$ ", $1\frac{3}{4}$ ", $1\frac{7}{8}$ ", $2\frac{1}{8}$ ", $2\frac{1}{4}$ ", $2\frac{3}{8}$ " & $2\frac{1}{2}$ " thicknesses. <b>Add 30%</b> to the square foot pricing for $1\frac{5}{8}$ " thickness and greater.                                                                                                                                                                                                                                     |  |  |  |  |  |  |  |  |  |
|     |                                      | 1½", 1¾", 1½": Choose any of the ¾" thick "Traditional" Stile & Rail profiles, with the exception of GRF profiles for frames and mullions.                                                                                                                                                                                                                                                                                                                                                                                              |  |  |  |  |  |  |  |  |  |
| 2)  | Stile & Rail Profiles                | 15/8", 13/4", 17/8", 2": Choose any 3/4" thick "Traditional" or 1" Thick "Old World" Stile & Rail profile, with the exception of GRF profiles for frames and mullions.                                                                                                                                                                                                                                                                                                                                                                  |  |  |  |  |  |  |  |  |  |
|     |                                      | 2½", 2½", 2½": Choose any 1" Thick "Old World" Stile & Rail profile, with the exception of GRF profiles.                                                                                                                                                                                                                                                                                                                                                                                                                                |  |  |  |  |  |  |  |  |  |
| 3)  | Panel Profiles                       | Available with any center panel profile offered for cabinet doors.                                                                                                                                                                                                                                                                                                                                                                                                                                                                      |  |  |  |  |  |  |  |  |  |
| 4)  | Outside Edge                         | Only available with the <b>D7</b> outside edge profile.                                                                                                                                                                                                                                                                                                                                                                                                                                                                                 |  |  |  |  |  |  |  |  |  |
|     |                                      | Available in widths up to 48" in 1/4" increments only.                                                                                                                                                                                                                                                                                                                                                                                                                                                                                  |  |  |  |  |  |  |  |  |  |
| 5)  | Half Circle Door Styles              | Placement for the 1st Center Rail on style #'s <b>8507</b> , <b>8508</b> , <b>8513</b> and <b>8514</b> will need to be greater than or equal to half the width of the door.                                                                                                                                                                                                                                                                                                                                                             |  |  |  |  |  |  |  |  |  |
| 6)  | Hardware                             | Passageway Doors are not machined for any hardware.                                                                                                                                                                                                                                                                                                                                                                                                                                                                                     |  |  |  |  |  |  |  |  |  |
| 7)  | Finishing Precautions                | If you are ordering Passageway Doors unfinished, remember that it is important to seal and topcoat all four outside edges.                                                                                                                                                                                                                                                                                                                                                                                                              |  |  |  |  |  |  |  |  |  |
| 8)  | Finishing                            | Finishing is available. To calculate the cost for a Passageway Door, please add charge to the <b>2S</b> charges noted in our <i>Finish</i> section. WalzCraft finishes all 4 edges on doors that are ordered prefinished. If desired, Glaze can be applied to both sides of a Passageway Door, please request this when ordering. To determine cost of Glaze applied to both sides, see <i>Finish</i> section and multiply the Glaze Method price by 2. It is important that you refinish any edges that are cut off, sanded or planed. |  |  |  |  |  |  |  |  |  |
| 9)  | Passageway Door Warranty             | WalzCraft offers the same warranty as offered for other products noted in the <i>General Information</i> section. However, we will extend this warranty to all Passageway Doors up to and including 80" in height, rather than the 72"H limitation noted for warpage tolerances.                                                                                                                                                                                                                                                        |  |  |  |  |  |  |  |  |  |
| 10) | Tolerances                           | The width & height are +/- 1mm. All components parts of an assembled product are +/- 2mm. Passageway Doors have an allowable warpage tolerance of ½".                                                                                                                                                                                                                                                                                                                                                                                   |  |  |  |  |  |  |  |  |  |
| 11) | Applied Moldings                     | All applied molding options shown in the <i>Profiles</i> section are available, with the exception of recessed applied moldings (RAM). Please note that bi-fold and by-pass doors may have special clearance considerations that vary with the application of hardware being used.                                                                                                                                                                                                                                                      |  |  |  |  |  |  |  |  |  |
| 12) | Exterior Use                         | Passageway Doors are not intended for exterior use.                                                                                                                                                                                                                                                                                                                                                                                                                                                                                     |  |  |  |  |  |  |  |  |  |
| 13) | Non-Standard Parts                   | There will be an up-charge for each non-standard part.                                                                                                                                                                                                                                                                                                                                                                                                                                                                                  |  |  |  |  |  |  |  |  |  |
| 14) | Center Rail Placement                | Center Rail placements must be specified. Please provide distance from top of door to top of center rail.                                                                                                                                                                                                                                                                                                                                                                                                                               |  |  |  |  |  |  |  |  |  |
| 15) | Fire Rating                          | WalzCraft raised and flat panel Passageway Doors are <u>not</u> fire rated.                                                                                                                                                                                                                                                                                                                                                                                                                                                             |  |  |  |  |  |  |  |  |  |
| 16) | Oversized Doors                      | Passageway doors are not subject to Oversize Door charges.                                                                                                                                                                                                                                                                                                                                                                                                                                                                              |  |  |  |  |  |  |  |  |  |