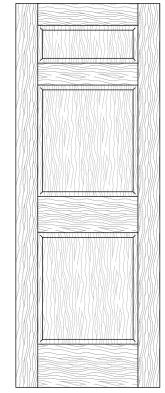

### **Raised Panel**

Style: 8500 PC: PW103 Min. Size: 21x72

Style: 8501 PC: PW105 Min. Size: 21x72

Style: 8502 PC: PW102 Min. Size: 18x72

Style: 8503 PC: PW101 Min. Size: 18x72

Style: 8504 PC: PW111 Min. Size: 18x72