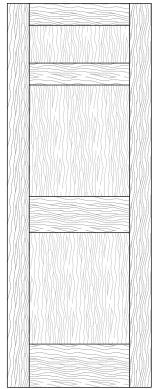

### **Raised Panel**

Style: 8500 PC: PW103 Min. Size: 21x72

Style: 8501 PC: PW105 Min. Size: 21x72

Style: 8502 PC: PW102 Min. Size: 18x72

Style: 8503 PC: PW101 Min. Size: 18x72

Style: 8504 PC: PW111 Min. Size: 18x72

Style: 8505 PC: PW101 Min. Size: 18x72

Style: 8515 PC: PW105 Min. Size: 29x72

Style: 8507 PC: PW112 Min. Size: 18x72

Style: 8508 PC: PW113 Min. Size: 18x72

Style: 8509 PC: PW114 Min. Size: 18x72

Style: 8510 PC: PW115 Min. Size: 18x72

Style: 8511 PC: PW116 Min. Size: 21x72

Style: 8512 PC: PW117 Min. Size: 21x72

Style: 8513 PC: PW118 Min. Size: 21x72

Style: 8514 PC: PW119 Min. Size: 21x72

Style: 8516 PC: PW102 Min. Size: 21x72