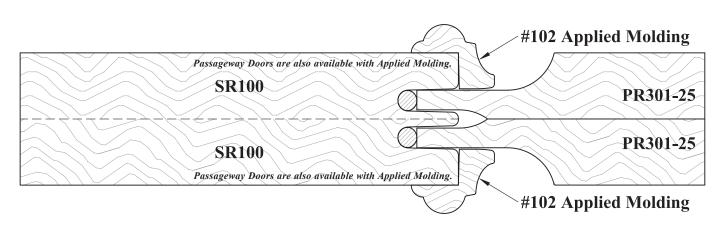

|     | Passageway Door - Raised Panel Notes |                                                                                                                                                                                                                                                                                                                                                                                                                                                                                                                                         |  |  |  |  |  |  |  |  |  |
|-----|--------------------------------------|-----------------------------------------------------------------------------------------------------------------------------------------------------------------------------------------------------------------------------------------------------------------------------------------------------------------------------------------------------------------------------------------------------------------------------------------------------------------------------------------------------------------------------------------|--|--|--|--|--|--|--|--|--|
| 1)  | Thickness                            | Available in $1\frac{1}{4}$ ", $1\frac{3}{8}$ ", $1\frac{1}{2}$ ", $1\frac{5}{8}$ ", $1\frac{3}{4}$ ", $1\frac{7}{8}$ ", $2\frac{1}{8}$ ", $2\frac{1}{4}$ ", $2\frac{3}{8}$ " & $2\frac{1}{2}$ " thicknesses. <b>Add 30%</b> to the square foot pricing for $1\frac{5}{8}$ " thickness and greater.                                                                                                                                                                                                                                     |  |  |  |  |  |  |  |  |  |
|     |                                      | 1½", 1¾", 1½": Choose any of the ¾" thick "Traditional" Stile & Rail profiles, with the exception of GRF profiles for frames and mullions.                                                                                                                                                                                                                                                                                                                                                                                              |  |  |  |  |  |  |  |  |  |
| 2)  | Stile & Rail Profiles                | 15/8", 13/4", 17/8", 2": Choose any 3/4" thick "Traditional" or 1" Thick "Old World" Stile & Rail profile, with the exception of GRF profiles for frames and mullions.                                                                                                                                                                                                                                                                                                                                                                  |  |  |  |  |  |  |  |  |  |
|     |                                      | 2½", 2½", 2½": Choose any 1" Thick "Old World" Stile & Rail profile, with the exception of GRF profiles.                                                                                                                                                                                                                                                                                                                                                                                                                                |  |  |  |  |  |  |  |  |  |
| 3)  | Panel Profiles                       | Available with any center panel profile offered for cabinet doors.                                                                                                                                                                                                                                                                                                                                                                                                                                                                      |  |  |  |  |  |  |  |  |  |
| 4)  | Outside Edge                         | Only available with the <b>D7</b> outside edge profile.                                                                                                                                                                                                                                                                                                                                                                                                                                                                                 |  |  |  |  |  |  |  |  |  |
|     |                                      | Available in widths up to 48" in 1/4" increments only.                                                                                                                                                                                                                                                                                                                                                                                                                                                                                  |  |  |  |  |  |  |  |  |  |
| 5)  | Half Circle Door Styles              | Placement for the 1st Center Rail on style #'s <b>8507</b> , <b>8508</b> , <b>8513</b> and <b>8514</b> will need to be greater than or equal to half the width of the door.                                                                                                                                                                                                                                                                                                                                                             |  |  |  |  |  |  |  |  |  |
| 6)  | Hardware                             | Passageway Doors are not machined for any hardware.                                                                                                                                                                                                                                                                                                                                                                                                                                                                                     |  |  |  |  |  |  |  |  |  |
| 7)  | Finishing Precautions                | If you are ordering Passageway Doors unfinished, remember that it is important to seal and topcoat all four outside edges.                                                                                                                                                                                                                                                                                                                                                                                                              |  |  |  |  |  |  |  |  |  |
| 8)  | Finishing                            | Finishing is available. To calculate the cost for a Passageway Door, please add charge to the <b>2S</b> charges noted in our <i>Finish</i> section. WalzCraft finishes all 4 edges on doors that are ordered prefinished. If desired, Glaze can be applied to both sides of a Passageway Door, please request this when ordering. To determine cost of Glaze applied to both sides, see <i>Finish</i> section and multiply the Glaze Method price by 2. It is important that you refinish any edges that are cut off, sanded or planed. |  |  |  |  |  |  |  |  |  |
| 9)  | Passageway Door Warranty             | WalzCraft offers the same warranty as offered for other products noted in the <i>General Information</i> section. However, we will extend this warranty to all Passageway Doors up to and including 80" in height, rather than the 72"H limitation noted for warpage tolerances.                                                                                                                                                                                                                                                        |  |  |  |  |  |  |  |  |  |
| 10) | Tolerances                           | The width & height are +/- 1mm. All components parts of an assembled product are +/- 2mm. Passageway Doors have an allowable warpage tolerance of ½".                                                                                                                                                                                                                                                                                                                                                                                   |  |  |  |  |  |  |  |  |  |
| 11) | Applied Moldings                     | All applied molding options shown in the <i>Profiles</i> section are available, with the exception of recessed applied moldings (RAM). Please note that bi-fold and by-pass doors may have special clearance considerations that vary with the application of hardware being used.                                                                                                                                                                                                                                                      |  |  |  |  |  |  |  |  |  |
| 12) | Exterior Use                         | Passageway Doors are not intended for exterior use.                                                                                                                                                                                                                                                                                                                                                                                                                                                                                     |  |  |  |  |  |  |  |  |  |
| 13) | Non-Standard Parts                   | There will be an up-charge for each non-standard part.                                                                                                                                                                                                                                                                                                                                                                                                                                                                                  |  |  |  |  |  |  |  |  |  |
| 14) | Center Rail Placement                | Center Rail placements must be specified. Please provide distance from top of door to top of center rail.                                                                                                                                                                                                                                                                                                                                                                                                                               |  |  |  |  |  |  |  |  |  |
| 15) | Fire Rating                          | WalzCraft raised and flat panel Passageway Doors are <u>not</u> fire rated.                                                                                                                                                                                                                                                                                                                                                                                                                                                             |  |  |  |  |  |  |  |  |  |
| 16) | Oversized Doors                      | Passageway doors are not subject to Oversize Door charges.                                                                                                                                                                                                                                                                                                                                                                                                                                                                              |  |  |  |  |  |  |  |  |  |