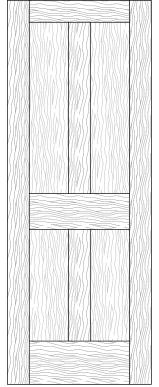

### **Raised Panel**

Style: 8500 PC: PW103 Min. Size: 21x72

Style: 8501 PC: PW105 Min. Size: 21x72

Style: 8502 PC: PW102 Min. Size: 18x72

Style: 8503 PC: PW101 Min. Size: 18x72

Style: 8504 PC: PW111 Min. Size: 18x72

Style: 8505 PC: PW101 Min. Size: 18x72

Style: 8515 PC: PW105 Min. Size: 29x72

Style: 8507 PC: PW112 Min. Size: 18x72

Style: 8508 PC: PW113 Min. Size: 18x72

Style: 8509 PC: PW114 Min. Size: 18x72

Style: 8510 PC: PW115 Min. Size: 18x72

Style: 8511 PC: PW116 Min. Size: 21x72

Style: 8512 PC: PW117 Min. Size: 21x72

Style: 8513 PC: PW118 Min. Size: 21x72

Style: 8514 PC: PW119 Min. Size: 21x72

Style: 8516 PC: PW102 Min. Size: 21x72