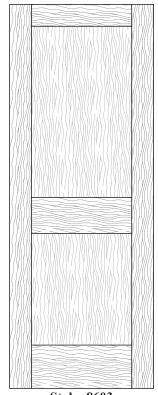

### **Raised Panel**

Style: 8500 PC: PW103 Min. Size: 21x72

Style: 8501 PC: PW105 Min. Size: 21x72

Style: 8502 PC: PW102 Min. Size: 18x72

Style: 8503 PC: PW101 Min. Size: 18x72

Style: 8504 PC: PW111 Min. Size: 18x72

Style: 8505 PC: PW101 Min. Size: 18x72

Style: 8515 PC: PW105 Min. Size: 29x72

Style: 8507 PC: PW112 Min. Size: 18x72

Style: 8508 PC: PW113 Min. Size: 18x72

Style: 8509 PC: PW114 Min. Size: 18x72

Style: 8510 PC: PW115 Min. Size: 18x72

Style: 8511 PC: PW116 Min. Size: 21x72

Style: 8512 PC: PW117 Min. Size: 21x72

Style: 8513 PC: PW118 Min. Size: 21x72

Style: 8514 PC: PW119 Min. Size: 21x72

Style: 8516 PC: PW102 Min. Size: 21x72