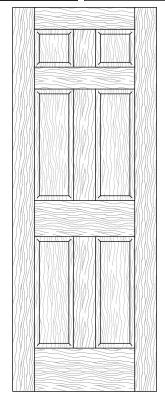

### **Raised Panel**

Style: 8500 PC: PW103 Min. Size: 21x72

Style: 8501 PC: PW105 Min. Size: 21x72

Style: 8502 PC: PW102 Min. Size: 18x72

Style: 8503 PC: PW101 Min. Size: 18x72

Style: 8504 PC: PW111 Min. Size: 18x72