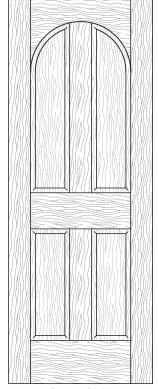

### **Raised Panel**

Style: 8500 PC: PW103 Min. Size: 21x72

Style: 8501 PC: PW105 Min. Size: 21x72

Style: 8502 PC: PW102 Min. Size: 18x72

Style: 8503 PC: PW101 Min. Size: 18x72

Style: 8504 PC: PW111 Min. Size: 18x72

Style: 8505 PC: PW101 Min. Size: 18x72

Style: 8515 PC: PW105 Min. Size: 29x72

Style: 8507 PC: PW112 Min. Size: 18x72

Style: 8508 PC: PW113 Min. Size: 18x72

Style: 8509 PC: PW114 Min. Size: 18x72

Style: 8510 PC: PW115 Min. Size: 18x72

Style: 8511 PC: PW116 Min. Size: 21x72

Style: 8512 PC: PW117 Min. Size: 21x72

Style: 8513 PC: PW118 Min. Size: 21x72

Style: 8514 PC: PW119 Min. Size: 21x72

Style: 8516 PC: PW102 Min. Size: 21x72

|     | Passageway Door - Raised Panel Notes |                                                                                                                                                                                                                                                                                                                                                                                                                                                                                                                                         |  |  |  |  |  |  |  |  |  |
|-----|--------------------------------------|-----------------------------------------------------------------------------------------------------------------------------------------------------------------------------------------------------------------------------------------------------------------------------------------------------------------------------------------------------------------------------------------------------------------------------------------------------------------------------------------------------------------------------------------|--|--|--|--|--|--|--|--|--|
| 1)  | Thickness                            | Available in $1\frac{1}{4}$ ", $1\frac{3}{8}$ ", $1\frac{1}{2}$ ", $1\frac{5}{8}$ ", $1\frac{3}{4}$ ", $1\frac{7}{8}$ ", $2\frac{1}{8}$ ", $2\frac{1}{4}$ ", $2\frac{3}{8}$ " & $2\frac{1}{2}$ " thicknesses. <b>Add 30%</b> to the square foot pricing for $1\frac{5}{8}$ " thickness and greater.                                                                                                                                                                                                                                     |  |  |  |  |  |  |  |  |  |
|     |                                      | 1½", 1¾", 1½": Choose any of the ¾" thick "Traditional" Stile & Rail profiles, with the exception of GRF profiles for frames and mullions.                                                                                                                                                                                                                                                                                                                                                                                              |  |  |  |  |  |  |  |  |  |
| 2)  | Stile & Rail Profiles                | 15/8", 13/4", 17/8", 2": Choose any 3/4" thick "Traditional" or 1" Thick "Old World" Stile & Rail profile, with the exception of GRF profiles for frames and mullions.                                                                                                                                                                                                                                                                                                                                                                  |  |  |  |  |  |  |  |  |  |
|     |                                      | 2½", 2½", 2½": Choose any 1" Thick "Old World" Stile & Rail profile, with the exception of GRF profiles.                                                                                                                                                                                                                                                                                                                                                                                                                                |  |  |  |  |  |  |  |  |  |
| 3)  | Panel Profiles                       | Available with any center panel profile offered for cabinet doors.                                                                                                                                                                                                                                                                                                                                                                                                                                                                      |  |  |  |  |  |  |  |  |  |
| 4)  | Outside Edge                         | Only available with the <b>D7</b> outside edge profile.                                                                                                                                                                                                                                                                                                                                                                                                                                                                                 |  |  |  |  |  |  |  |  |  |
|     |                                      | Available in widths up to 48" in 1/4" increments only.                                                                                                                                                                                                                                                                                                                                                                                                                                                                                  |  |  |  |  |  |  |  |  |  |
| 5)  | Half Circle Door Styles              | Placement for the 1st Center Rail on style #'s <b>8507</b> , <b>8508</b> , <b>8513</b> and <b>8514</b> will need to be greater than or equal to half the width of the door.                                                                                                                                                                                                                                                                                                                                                             |  |  |  |  |  |  |  |  |  |
| 6)  | Hardware                             | Passageway Doors are not machined for any hardware.                                                                                                                                                                                                                                                                                                                                                                                                                                                                                     |  |  |  |  |  |  |  |  |  |
| 7)  | Finishing Precautions                | If you are ordering Passageway Doors unfinished, remember that it is important to seal and topcoat all four outside edges.                                                                                                                                                                                                                                                                                                                                                                                                              |  |  |  |  |  |  |  |  |  |
| 8)  | Finishing                            | Finishing is available. To calculate the cost for a Passageway Door, please add charge to the <b>2S</b> charges noted in our <i>Finish</i> section. WalzCraft finishes all 4 edges on doors that are ordered prefinished. If desired, Glaze can be applied to both sides of a Passageway Door, please request this when ordering. To determine cost of Glaze applied to both sides, see <i>Finish</i> section and multiply the Glaze Method price by 2. It is important that you refinish any edges that are cut off, sanded or planed. |  |  |  |  |  |  |  |  |  |
| 9)  | Passageway Door Warranty             | WalzCraft offers the same warranty as offered for other products noted in the <i>General Information</i> section. However, we will extend this warranty to all Passageway Doors up to and including 80" in height, rather than the 72"H limitation noted for warpage tolerances.                                                                                                                                                                                                                                                        |  |  |  |  |  |  |  |  |  |
| 10) | Tolerances                           | The width & height are +/- 1mm. All components parts of an assembled product are +/- 2mm. Passageway Doors have an allowable warpage tolerance of ½".                                                                                                                                                                                                                                                                                                                                                                                   |  |  |  |  |  |  |  |  |  |
| 11) | Applied Moldings                     | All applied molding options shown in the <i>Profiles</i> section are available, with the exception of recessed applied moldings (RAM). Please note that bi-fold and by-pass doors may have special clearance considerations that vary with the application of hardware being used.                                                                                                                                                                                                                                                      |  |  |  |  |  |  |  |  |  |
| 12) | Exterior Use                         | Passageway Doors are not intended for exterior use.                                                                                                                                                                                                                                                                                                                                                                                                                                                                                     |  |  |  |  |  |  |  |  |  |
| 13) | Non-Standard Parts                   | There will be an up-charge for each non-standard part.                                                                                                                                                                                                                                                                                                                                                                                                                                                                                  |  |  |  |  |  |  |  |  |  |
| 14) | Center Rail Placement                | Center Rail placements must be specified. Please provide distance from top of door to top of center rail.                                                                                                                                                                                                                                                                                                                                                                                                                               |  |  |  |  |  |  |  |  |  |
| 15) | Fire Rating                          | WalzCraft raised and flat panel Passageway Doors are <u>not</u> fire rated.                                                                                                                                                                                                                                                                                                                                                                                                                                                             |  |  |  |  |  |  |  |  |  |
| 16) | Oversized Doors                      | Passageway doors are not subject to Oversize Door charges.                                                                                                                                                                                                                                                                                                                                                                                                                                                                              |  |  |  |  |  |  |  |  |  |