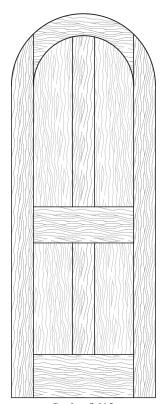

### **Raised Panel**

Style: 8500 PC: PW103 Min. Size: 21x72

Style: 8501 PC: PW105 Min. Size: 21x72

Style: 8502 PC: PW102 Min. Size: 18x72

Style: 8503 PC: PW101 Min. Size: 18x72

Style: 8504 PC: PW111 Min. Size: 18x72

|     | Passageway Door - Raised Panel Notes |                                                                                                                                                                                                                                                                                                                                                                                                                                                                                                                                         |  |  |  |  |  |  |  |  |  |
|-----|--------------------------------------|-----------------------------------------------------------------------------------------------------------------------------------------------------------------------------------------------------------------------------------------------------------------------------------------------------------------------------------------------------------------------------------------------------------------------------------------------------------------------------------------------------------------------------------------|--|--|--|--|--|--|--|--|--|
| 1)  | Thickness                            | Available in $1\frac{1}{4}$ ", $1\frac{3}{8}$ ", $1\frac{1}{2}$ ", $1\frac{5}{8}$ ", $1\frac{3}{4}$ ", $1\frac{7}{8}$ ", $2\frac{1}{8}$ ", $2\frac{1}{4}$ ", $2\frac{3}{8}$ " & $2\frac{1}{2}$ " thicknesses. <b>Add 30%</b> to the square foot pricing for $1\frac{5}{8}$ " thickness and greater.                                                                                                                                                                                                                                     |  |  |  |  |  |  |  |  |  |
|     |                                      | 1½", 1¾", 1½": Choose any of the ¾" thick "Traditional" Stile & Rail profiles, with the exception of GRF profiles for frames and mullions.                                                                                                                                                                                                                                                                                                                                                                                              |  |  |  |  |  |  |  |  |  |
| 2)  | Stile & Rail Profiles                | 15/8", 13/4", 17/8", 2": Choose any 3/4" thick "Traditional" or 1" Thick "Old World" Stile & Rail profile, with the exception of GRF profiles for frames and mullions.                                                                                                                                                                                                                                                                                                                                                                  |  |  |  |  |  |  |  |  |  |
|     |                                      | 2½", 2½", 2½": Choose any 1" Thick "Old World" Stile & Rail profile, with the exception of GRF profiles.                                                                                                                                                                                                                                                                                                                                                                                                                                |  |  |  |  |  |  |  |  |  |
| 3)  | Panel Profiles                       | Available with any center panel profile offered for cabinet doors.                                                                                                                                                                                                                                                                                                                                                                                                                                                                      |  |  |  |  |  |  |  |  |  |
| 4)  | Outside Edge                         | Only available with the <b>D7</b> outside edge profile.                                                                                                                                                                                                                                                                                                                                                                                                                                                                                 |  |  |  |  |  |  |  |  |  |
|     |                                      | Available in widths up to 48" in 1/4" increments only.                                                                                                                                                                                                                                                                                                                                                                                                                                                                                  |  |  |  |  |  |  |  |  |  |
| 5)  | Half Circle Door Styles              | Placement for the 1st Center Rail on style #'s <b>8507</b> , <b>8508</b> , <b>8513</b> and <b>8514</b> will need to be greater than or equal to half the width of the door.                                                                                                                                                                                                                                                                                                                                                             |  |  |  |  |  |  |  |  |  |
| 6)  | Hardware                             | Passageway Doors are not machined for any hardware.                                                                                                                                                                                                                                                                                                                                                                                                                                                                                     |  |  |  |  |  |  |  |  |  |
| 7)  | Finishing Precautions                | If you are ordering Passageway Doors unfinished, remember that it is important to seal and topcoat all four outside edges.                                                                                                                                                                                                                                                                                                                                                                                                              |  |  |  |  |  |  |  |  |  |
| 8)  | Finishing                            | Finishing is available. To calculate the cost for a Passageway Door, please add charge to the <b>2S</b> charges noted in our <i>Finish</i> section. WalzCraft finishes all 4 edges on doors that are ordered prefinished. If desired, Glaze can be applied to both sides of a Passageway Door, please request this when ordering. To determine cost of Glaze applied to both sides, see <i>Finish</i> section and multiply the Glaze Method price by 2. It is important that you refinish any edges that are cut off, sanded or planed. |  |  |  |  |  |  |  |  |  |
| 9)  | Passageway Door Warranty             | WalzCraft offers the same warranty as offered for other products noted in the <i>General Information</i> section. However, we will extend this warranty to all Passageway Doors up to and including 80" in height, rather than the 72"H limitation noted for warpage tolerances.                                                                                                                                                                                                                                                        |  |  |  |  |  |  |  |  |  |
| 10) | Tolerances                           | The width & height are +/- 1mm. All components parts of an assembled product are +/- 2mm. Passageway Doors have an allowable warpage tolerance of ½".                                                                                                                                                                                                                                                                                                                                                                                   |  |  |  |  |  |  |  |  |  |
| 11) | Applied Moldings                     | All applied molding options shown in the <i>Profiles</i> section are available, with the exception of recessed applied moldings (RAM). Please note that bi-fold and by-pass doors may have special clearance considerations that vary with the application of hardware being used.                                                                                                                                                                                                                                                      |  |  |  |  |  |  |  |  |  |
| 12) | Exterior Use                         | Passageway Doors are not intended for exterior use.                                                                                                                                                                                                                                                                                                                                                                                                                                                                                     |  |  |  |  |  |  |  |  |  |
| 13) | Non-Standard Parts                   | There will be an up-charge for each non-standard part.                                                                                                                                                                                                                                                                                                                                                                                                                                                                                  |  |  |  |  |  |  |  |  |  |
| 14) | Center Rail Placement                | Center Rail placements must be specified. Please provide distance from top of door to top of center rail.                                                                                                                                                                                                                                                                                                                                                                                                                               |  |  |  |  |  |  |  |  |  |
| 15) | Fire Rating                          | WalzCraft raised and flat panel Passageway Doors are <u>not</u> fire rated.                                                                                                                                                                                                                                                                                                                                                                                                                                                             |  |  |  |  |  |  |  |  |  |
| 16) | Oversized Doors                      | Passageway doors are not subject to Oversize Door charges.                                                                                                                                                                                                                                                                                                                                                                                                                                                                              |  |  |  |  |  |  |  |  |  |