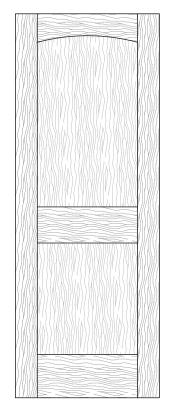

### **Raised Panel**

Style: 8500 PC: PW103 Min. Size: 21x72

Style: 8501 PC: PW105 Min. Size: 21x72

Style: 8502 PC: PW102 Min. Size: 18x72

Style: 8503 PC: PW101 Min. Size: 18x72

Style: 8504 PC: PW111 Min. Size: 18x72

Style: 8505 PC: PW101 Min. Size: 18x72

Style: 8515 PC: PW105 Min. Size: 29x72

Style: 8507 PC: PW112 Min. Size: 18x72

Style: 8508 PC: PW113 Min. Size: 18x72

Style: 8509 PC: PW114 Min. Size: 18x72

Style: 8510 PC: PW115 Min. Size: 18x72

Style: 8511 PC: PW116 Min. Size: 21x72

Style: 8512 PC: PW117 Min. Size: 21x72

Style: 8513 PC: PW118 Min. Size: 21x72

Style: 8514 PC: PW119 Min. Size: 21x72

Style: 8516 PC: PW102 Min. Size: 21x72