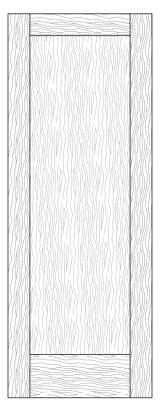

### **Raised Panel**

Style: 8500 PC: PW103 Min. Size: 21x72

Style: 8501 PC: PW105 Min. Size: 21x72

Style: 8502 PC: PW102 Min. Size: 18x72

Style: 8503 PC: PW101 Min. Size: 18x72

Style: 8504 PC: PW111 Min. Size: 18x72

Style: 8505 PC: PW101 Min. Size: 18x72

Style: 8515 PC: PW105 Min. Size: 29x72

Style: 8507 PC: PW112 Min. Size: 18x72

Style: 8508 PC: PW113 Min. Size: 18x72

Style: 8509 PC: PW114 Min. Size: 18x72

Style: 8510 PC: PW115 Min. Size: 18x72

Style: 8511 PC: PW116 Min. Size: 21x72

Style: 8512 PC: PW117 Min. Size: 21x72

Style: 8513 PC: PW118 Min. Size: 21x72

Style: 8514 PC: PW119 Min. Size: 21x72

Style: 8516 PC: PW102 Min. Size: 21x72