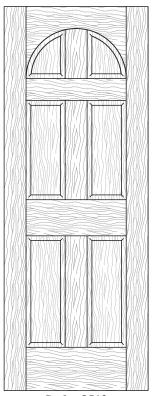

### **Raised Panel**

Style: 8500 PC: PW103 Min. Size: 21x72

Style: 8501 PC: PW105 Min. Size: 21x72

Style: 8502 PC: PW102 Min. Size: 18x72

Style: 8503 PC: PW101 Min. Size: 18x72

Style: 8504 PC: PW111 Min. Size: 18x72

Style: 8505 PC: PW101 Min. Size: 18x72

Style: 8515 PC: PW105 Min. Size: 29x72

Style: 8507 PC: PW112 Min. Size: 18x72

Style: 8508 PC: PW113 Min. Size: 18x72

Style: 8509 PC: PW114 Min. Size: 18x72

Style: 8510 PC: PW115 Min. Size: 18x72

Style: 8511 PC: PW116 Min. Size: 21x72

Style: 8512 PC: PW117 Min. Size: 21x72

Style: 8513 PC: PW118 Min. Size: 21x72

Style: 8514 PC: PW119 Min. Size: 21x72

Style: 8516 PC: PW102 Min. Size: 21x72

|     | Passageway Door - Raised Panel Notes |                                                                                                                                                                                                                                                                                                                                                                                                                                                                                                                                         |  |  |  |  |  |  |  |  |  |
|-----|--------------------------------------|-----------------------------------------------------------------------------------------------------------------------------------------------------------------------------------------------------------------------------------------------------------------------------------------------------------------------------------------------------------------------------------------------------------------------------------------------------------------------------------------------------------------------------------------|--|--|--|--|--|--|--|--|--|
| 1)  | Thickness                            | Available in $1\frac{1}{4}$ ", $1\frac{3}{8}$ ", $1\frac{1}{2}$ ", $1\frac{5}{8}$ ", $1\frac{3}{4}$ ", $1\frac{7}{8}$ ", $2\frac{1}{8}$ ", $2\frac{1}{4}$ ", $2\frac{3}{8}$ " & $2\frac{1}{2}$ " thicknesses. <b>Add 30%</b> to the square foot pricing for $1\frac{5}{8}$ " thickness and greater.                                                                                                                                                                                                                                     |  |  |  |  |  |  |  |  |  |
|     |                                      | 1½", 1¾", 1½": Choose any of the ¾" thick "Traditional" Stile & Rail profiles, with the exception of GRF profiles for frames and mullions.                                                                                                                                                                                                                                                                                                                                                                                              |  |  |  |  |  |  |  |  |  |
| 2)  | Stile & Rail Profiles                | 15/8", 13/4", 17/8", 2": Choose any 3/4" thick "Traditional" or 1" Thick "Old World" Stile & Rail profile, with the exception of GRF profiles for frames and mullions.                                                                                                                                                                                                                                                                                                                                                                  |  |  |  |  |  |  |  |  |  |
|     |                                      | 2½", 2½", 2½": Choose any 1" Thick "Old World" Stile & Rail profile, with the exception of GRF profiles.                                                                                                                                                                                                                                                                                                                                                                                                                                |  |  |  |  |  |  |  |  |  |
| 3)  | Panel Profiles                       | Available with any center panel profile offered for cabinet doors.                                                                                                                                                                                                                                                                                                                                                                                                                                                                      |  |  |  |  |  |  |  |  |  |
| 4)  | Outside Edge                         | Only available with the <b>D7</b> outside edge profile.                                                                                                                                                                                                                                                                                                                                                                                                                                                                                 |  |  |  |  |  |  |  |  |  |
|     |                                      | Available in widths up to 48" in 1/4" increments only.                                                                                                                                                                                                                                                                                                                                                                                                                                                                                  |  |  |  |  |  |  |  |  |  |
| 5)  | Half Circle Door Styles              | Placement for the 1st Center Rail on style #'s <b>8507</b> , <b>8508</b> , <b>8513</b> and <b>8514</b> will need to be greater than or equal to half the width of the door.                                                                                                                                                                                                                                                                                                                                                             |  |  |  |  |  |  |  |  |  |
| 6)  | Hardware                             | Passageway Doors are not machined for any hardware.                                                                                                                                                                                                                                                                                                                                                                                                                                                                                     |  |  |  |  |  |  |  |  |  |
| 7)  | Finishing Precautions                | If you are ordering Passageway Doors unfinished, remember that it is important to seal and topcoat all four outside edges.                                                                                                                                                                                                                                                                                                                                                                                                              |  |  |  |  |  |  |  |  |  |
| 8)  | Finishing                            | Finishing is available. To calculate the cost for a Passageway Door, please add charge to the <b>2S</b> charges noted in our <i>Finish</i> section. WalzCraft finishes all 4 edges on doors that are ordered prefinished. If desired, Glaze can be applied to both sides of a Passageway Door, please request this when ordering. To determine cost of Glaze applied to both sides, see <i>Finish</i> section and multiply the Glaze Method price by 2. It is important that you refinish any edges that are cut off, sanded or planed. |  |  |  |  |  |  |  |  |  |
| 9)  | Passageway Door Warranty             | WalzCraft offers the same warranty as offered for other products noted in the <i>General Information</i> section. However, we will extend this warranty to all Passageway Doors up to and including 80" in height, rather than the 72"H limitation noted for warpage tolerances.                                                                                                                                                                                                                                                        |  |  |  |  |  |  |  |  |  |
| 10) | Tolerances                           | The width & height are +/- 1mm. All components parts of an assembled product are +/- 2mm. Passageway Doors have an allowable warpage tolerance of ½".                                                                                                                                                                                                                                                                                                                                                                                   |  |  |  |  |  |  |  |  |  |
| 11) | Applied Moldings                     | All applied molding options shown in the <i>Profiles</i> section are available, with the exception of recessed applied moldings (RAM). Please note that bi-fold and by-pass doors may have special clearance considerations that vary with the application of hardware being used.                                                                                                                                                                                                                                                      |  |  |  |  |  |  |  |  |  |
| 12) | Exterior Use                         | Passageway Doors are not intended for exterior use.                                                                                                                                                                                                                                                                                                                                                                                                                                                                                     |  |  |  |  |  |  |  |  |  |
| 13) | Non-Standard Parts                   | There will be an up-charge for each non-standard part.                                                                                                                                                                                                                                                                                                                                                                                                                                                                                  |  |  |  |  |  |  |  |  |  |
| 14) | Center Rail Placement                | Center Rail placements must be specified. Please provide distance from top of door to top of center rail.                                                                                                                                                                                                                                                                                                                                                                                                                               |  |  |  |  |  |  |  |  |  |
| 15) | Fire Rating                          | WalzCraft raised and flat panel Passageway Doors are <u>not</u> fire rated.                                                                                                                                                                                                                                                                                                                                                                                                                                                             |  |  |  |  |  |  |  |  |  |
| 16) | Oversized Doors                      | Passageway doors are not subject to Oversize Door charges.                                                                                                                                                                                                                                                                                                                                                                                                                                                                              |  |  |  |  |  |  |  |  |  |