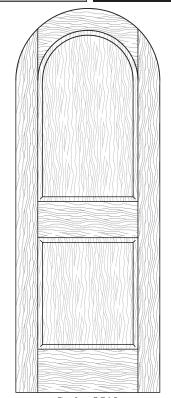

### **Raised Panel**

Style: 8500 PC: PW103 Min. Size: 21x72

Style: 8501 PC: PW105 Min. Size: 21x72

Style: 8502 PC: PW102 Min. Size: 18x72

Style: 8503 PC: PW101 Min. Size: 18x72

Style: 8504 PC: PW111 Min. Size: 18x72

Style: 8505 PC: PW101 Min. Size: 18x72

Style: 8515 PC: PW105 Min. Size: 29x72

Style: 8507 PC: PW112 Min. Size: 18x72

Style: 8508 PC: PW113 Min. Size: 18x72

Style: 8509 PC: PW114 Min. Size: 18x72

Style: 8510 PC: PW115 Min. Size: 18x72

Style: 8511 PC: PW116 Min. Size: 21x72

Style: 8512 PC: PW117 Min. Size: 21x72

Style: 8513 PC: PW118 Min. Size: 21x72

Style: 8514 PC: PW119 Min. Size: 21x72

Style: 8516 PC: PW102 Min. Size: 21x72

|     | Passageway Door - Raised Panel Notes |                                                                                                                                                                                                                                                                                                                                                                                                                                                                                                                                         |  |  |  |  |  |  |  |  |  |
|-----|--------------------------------------|-----------------------------------------------------------------------------------------------------------------------------------------------------------------------------------------------------------------------------------------------------------------------------------------------------------------------------------------------------------------------------------------------------------------------------------------------------------------------------------------------------------------------------------------|--|--|--|--|--|--|--|--|--|
| 1)  | Thickness                            | Available in $1\frac{1}{4}$ ", $1\frac{3}{8}$ ", $1\frac{1}{2}$ ", $1\frac{5}{8}$ ", $1\frac{3}{4}$ ", $1\frac{7}{8}$ ", $2\frac{1}{8}$ ", $2\frac{1}{4}$ ", $2\frac{3}{8}$ " & $2\frac{1}{2}$ " thicknesses. <b>Add 30%</b> to the square foot pricing for $1\frac{5}{8}$ " thickness and greater.                                                                                                                                                                                                                                     |  |  |  |  |  |  |  |  |  |
|     |                                      | 1½", 1¾", 1½": Choose any of the ¾" thick "Traditional" Stile & Rail profiles, with the exception of GRF profiles for frames and mullions.                                                                                                                                                                                                                                                                                                                                                                                              |  |  |  |  |  |  |  |  |  |
| 2)  | Stile & Rail Profiles                | 15/8", 13/4", 17/8", 2": Choose any 3/4" thick "Traditional" or 1" Thick "Old World" Stile & Rail profile, with the exception of GRF profiles for frames and mullions.                                                                                                                                                                                                                                                                                                                                                                  |  |  |  |  |  |  |  |  |  |
|     |                                      | 2½", 2½", 2½": Choose any 1" Thick "Old World" Stile & Rail profile, with the exception of GRF profiles.                                                                                                                                                                                                                                                                                                                                                                                                                                |  |  |  |  |  |  |  |  |  |
| 3)  | Panel Profiles                       | Available with any center panel profile offered for cabinet doors.                                                                                                                                                                                                                                                                                                                                                                                                                                                                      |  |  |  |  |  |  |  |  |  |
| 4)  | Outside Edge                         | Only available with the <b>D7</b> outside edge profile.                                                                                                                                                                                                                                                                                                                                                                                                                                                                                 |  |  |  |  |  |  |  |  |  |
|     |                                      | Available in widths up to 48" in 1/4" increments only.                                                                                                                                                                                                                                                                                                                                                                                                                                                                                  |  |  |  |  |  |  |  |  |  |
| 5)  | Half Circle Door Styles              | Placement for the 1st Center Rail on style #'s <b>8507</b> , <b>8508</b> , <b>8513</b> and <b>8514</b> will need to be greater than or equal to half the width of the door.                                                                                                                                                                                                                                                                                                                                                             |  |  |  |  |  |  |  |  |  |
| 6)  | Hardware                             | Passageway Doors are not machined for any hardware.                                                                                                                                                                                                                                                                                                                                                                                                                                                                                     |  |  |  |  |  |  |  |  |  |
| 7)  | Finishing Precautions                | If you are ordering Passageway Doors unfinished, remember that it is important to seal and topcoat all four outside edges.                                                                                                                                                                                                                                                                                                                                                                                                              |  |  |  |  |  |  |  |  |  |
| 8)  | Finishing                            | Finishing is available. To calculate the cost for a Passageway Door, please add charge to the <b>2S</b> charges noted in our <i>Finish</i> section. WalzCraft finishes all 4 edges on doors that are ordered prefinished. If desired, Glaze can be applied to both sides of a Passageway Door, please request this when ordering. To determine cost of Glaze applied to both sides, see <i>Finish</i> section and multiply the Glaze Method price by 2. It is important that you refinish any edges that are cut off, sanded or planed. |  |  |  |  |  |  |  |  |  |
| 9)  | Passageway Door Warranty             | WalzCraft offers the same warranty as offered for other products noted in the <i>General Information</i> section. However, we will extend this warranty to all Passageway Doors up to and including 80" in height, rather than the 72"H limitation noted for warpage tolerances.                                                                                                                                                                                                                                                        |  |  |  |  |  |  |  |  |  |
| 10) | Tolerances                           | The width & height are +/- 1mm. All components parts of an assembled product are +/- 2mm. Passageway Doors have an allowable warpage tolerance of ½".                                                                                                                                                                                                                                                                                                                                                                                   |  |  |  |  |  |  |  |  |  |
| 11) | Applied Moldings                     | All applied molding options shown in the <i>Profiles</i> section are available, with the exception of recessed applied moldings (RAM). Please note that bi-fold and by-pass doors may have special clearance considerations that vary with the application of hardware being used.                                                                                                                                                                                                                                                      |  |  |  |  |  |  |  |  |  |
| 12) | Exterior Use                         | Passageway Doors are not intended for exterior use.                                                                                                                                                                                                                                                                                                                                                                                                                                                                                     |  |  |  |  |  |  |  |  |  |
| 13) | Non-Standard Parts                   | There will be an up-charge for each non-standard part.                                                                                                                                                                                                                                                                                                                                                                                                                                                                                  |  |  |  |  |  |  |  |  |  |
| 14) | Center Rail Placement                | Center Rail placements must be specified. Please provide distance from top of door to top of center rail.                                                                                                                                                                                                                                                                                                                                                                                                                               |  |  |  |  |  |  |  |  |  |
| 15) | Fire Rating                          | WalzCraft raised and flat panel Passageway Doors are <u>not</u> fire rated.                                                                                                                                                                                                                                                                                                                                                                                                                                                             |  |  |  |  |  |  |  |  |  |
| 16) | Oversized Doors                      | Passageway doors are not subject to Oversize Door charges.                                                                                                                                                                                                                                                                                                                                                                                                                                                                              |  |  |  |  |  |  |  |  |  |