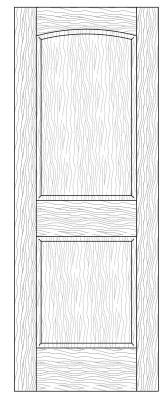

### **Raised Panel**

Style: 8500 PC: PW103 Min. Size: 21x72

Style: 8501 PC: PW105 Min. Size: 21x72

Style: 8502 PC: PW102 Min. Size: 18x72

Style: 8503 PC: PW101 Min. Size: 18x72

Style: 8504 PC: PW111 Min. Size: 18x72