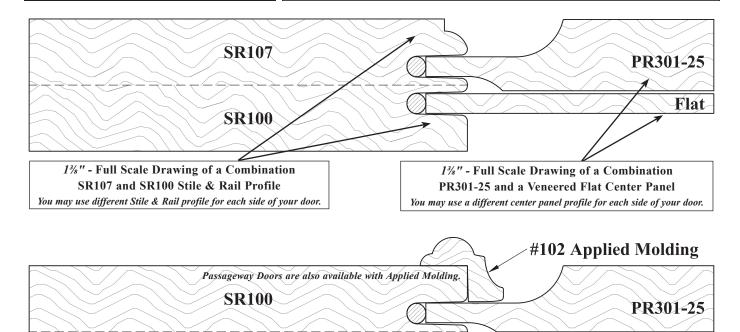

|     | Passageway Door - Raised Panel Notes |                                                                                                                                                                                                                                                                                                                                                                                                                                                                                                                                         |  |  |  |  |  |  |  |  |  |
|-----|--------------------------------------|-----------------------------------------------------------------------------------------------------------------------------------------------------------------------------------------------------------------------------------------------------------------------------------------------------------------------------------------------------------------------------------------------------------------------------------------------------------------------------------------------------------------------------------------|--|--|--|--|--|--|--|--|--|
| 1)  | Thickness                            | Available in $1\frac{1}{4}$ ", $1\frac{3}{8}$ ", $1\frac{1}{2}$ ", $1\frac{5}{8}$ ", $1\frac{3}{4}$ ", $1\frac{7}{8}$ ", $2\frac{1}{8}$ ", $2\frac{1}{4}$ ", $2\frac{3}{8}$ " & $2\frac{1}{2}$ " thicknesses. <b>Add 30%</b> to the square foot pricing for $1\frac{5}{8}$ " thickness and greater.                                                                                                                                                                                                                                     |  |  |  |  |  |  |  |  |  |
|     |                                      | 1½", 1¾", 1½": Choose any of the ¾" thick "Traditional" Stile & Rail profiles, with the exception of GRF profiles for frames and mullions.                                                                                                                                                                                                                                                                                                                                                                                              |  |  |  |  |  |  |  |  |  |
| 2)  | Stile & Rail Profiles                | 15/8", 13/4", 17/8", 2": Choose any 3/4" thick "Traditional" or 1" Thick "Old World" Stile & Rail profile, with the exception of GRF profiles for frames and mullions.                                                                                                                                                                                                                                                                                                                                                                  |  |  |  |  |  |  |  |  |  |
|     |                                      | 2½", 2½", 2½": Choose any 1" Thick "Old World" Stile & Rail profile, with the exception of GRF profiles.                                                                                                                                                                                                                                                                                                                                                                                                                                |  |  |  |  |  |  |  |  |  |
| 3)  | Panel Profiles                       | Available with any center panel profile offered for cabinet doors.                                                                                                                                                                                                                                                                                                                                                                                                                                                                      |  |  |  |  |  |  |  |  |  |
| 4)  | Outside Edge                         | Only available with the <b>D7</b> outside edge profile.                                                                                                                                                                                                                                                                                                                                                                                                                                                                                 |  |  |  |  |  |  |  |  |  |
|     |                                      | Available in widths up to 48" in 1/4" increments only.                                                                                                                                                                                                                                                                                                                                                                                                                                                                                  |  |  |  |  |  |  |  |  |  |
| 5)  | Half Circle Door Styles              | Placement for the 1st Center Rail on style #'s <b>8507</b> , <b>8508</b> , <b>8513</b> and <b>8514</b> will need to be greater than or equal to half the width of the door.                                                                                                                                                                                                                                                                                                                                                             |  |  |  |  |  |  |  |  |  |
| 6)  | Hardware                             | Passageway Doors are not machined for any hardware.                                                                                                                                                                                                                                                                                                                                                                                                                                                                                     |  |  |  |  |  |  |  |  |  |
| 7)  | Finishing Precautions                | If you are ordering Passageway Doors unfinished, remember that it is important to seal and topcoat all four outside edges.                                                                                                                                                                                                                                                                                                                                                                                                              |  |  |  |  |  |  |  |  |  |
| 8)  | Finishing                            | Finishing is available. To calculate the cost for a Passageway Door, please add charge to the <b>2S</b> charges noted in our <i>Finish</i> section. WalzCraft finishes all 4 edges on doors that are ordered prefinished. If desired, Glaze can be applied to both sides of a Passageway Door, please request this when ordering. To determine cost of Glaze applied to both sides, see <i>Finish</i> section and multiply the Glaze Method price by 2. It is important that you refinish any edges that are cut off, sanded or planed. |  |  |  |  |  |  |  |  |  |
| 9)  | Passageway Door Warranty             | WalzCraft offers the same warranty as offered for other products noted in the <i>General Information</i> section. However, we will extend this warranty to all Passageway Doors up to and including 80" in height, rather than the 72"H limitation noted for warpage tolerances.                                                                                                                                                                                                                                                        |  |  |  |  |  |  |  |  |  |
| 10) | Tolerances                           | The width & height are +/- 1mm. All components parts of an assembled product are +/- 2mm. Passageway Doors have an allowable warpage tolerance of ½".                                                                                                                                                                                                                                                                                                                                                                                   |  |  |  |  |  |  |  |  |  |
| 11) | Applied Moldings                     | All applied molding options shown in the <i>Profiles</i> section are available, with the exception of recessed applied moldings (RAM). Please note that bi-fold and by-pass doors may have special clearance considerations that vary with the application of hardware being used.                                                                                                                                                                                                                                                      |  |  |  |  |  |  |  |  |  |
| 12) | Exterior Use                         | Passageway Doors are not intended for exterior use.                                                                                                                                                                                                                                                                                                                                                                                                                                                                                     |  |  |  |  |  |  |  |  |  |
| 13) | Non-Standard Parts                   | There will be an up-charge for each non-standard part.                                                                                                                                                                                                                                                                                                                                                                                                                                                                                  |  |  |  |  |  |  |  |  |  |
| 14) | Center Rail Placement                | Center Rail placements must be specified. Please provide distance from top of door to top of center rail.                                                                                                                                                                                                                                                                                                                                                                                                                               |  |  |  |  |  |  |  |  |  |
| 15) | Fire Rating                          | WalzCraft raised and flat panel Passageway Doors are <u>not</u> fire rated.                                                                                                                                                                                                                                                                                                                                                                                                                                                             |  |  |  |  |  |  |  |  |  |
| 16) | Oversized Doors                      | Passageway doors are not subject to Oversize Door charges.                                                                                                                                                                                                                                                                                                                                                                                                                                                                              |  |  |  |  |  |  |  |  |  |