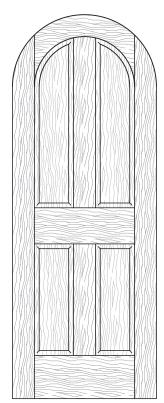

### **Raised Panel**

Style: 8500 PC: PW103 Min. Size: 21x72

Style: 8501 PC: PW105 Min. Size: 21x72

Style: 8502 PC: PW102 Min. Size: 18x72

Style: 8503 PC: PW101 Min. Size: 18x72

Style: 8504 PC: PW111 Min. Size: 18x72

Style: 8505 PC: PW101 Min. Size: 18x72

Style: 8515 PC: PW105 Min. Size: 29x72

Style: 8507 PC: PW112 Min. Size: 18x72

Style: 8508 PC: PW113 Min. Size: 18x72

Style: 8509 PC: PW114 Min. Size: 18x72

Style: 8510 PC: PW115 Min. Size: 18x72

Style: 8511 PC: PW116 Min. Size: 21x72

Style: 8512 PC: PW117 Min. Size: 21x72

Style: 8513 PC: PW118 Min. Size: 21x72

Style: 8514 PC: PW119 Min. Size: 21x72

Style: 8516 PC: PW102 Min. Size: 21x72

|     | Passageway Door - Raised Panel Notes |                                                                                                                                                                                                                                                                                                                                                                                                                                                                                                                                         |  |  |  |  |  |  |  |  |  |
|-----|--------------------------------------|-----------------------------------------------------------------------------------------------------------------------------------------------------------------------------------------------------------------------------------------------------------------------------------------------------------------------------------------------------------------------------------------------------------------------------------------------------------------------------------------------------------------------------------------|--|--|--|--|--|--|--|--|--|
| 1)  | Thickness                            | Available in $1\frac{1}{4}$ ", $1\frac{3}{8}$ ", $1\frac{1}{2}$ ", $1\frac{5}{8}$ ", $1\frac{3}{4}$ ", $1\frac{7}{8}$ ", $2\frac{1}{8}$ ", $2\frac{1}{4}$ ", $2\frac{3}{8}$ " & $2\frac{1}{2}$ " thicknesses. <b>Add 30%</b> to the square foot pricing for $1\frac{5}{8}$ " thickness and greater.                                                                                                                                                                                                                                     |  |  |  |  |  |  |  |  |  |
|     |                                      | 1½", 1¾", 1½": Choose any of the ¾" thick "Traditional" Stile & Rail profiles, with the exception of GRF profiles for frames and mullions.                                                                                                                                                                                                                                                                                                                                                                                              |  |  |  |  |  |  |  |  |  |
| 2)  | Stile & Rail Profiles                | 15/8", 13/4", 17/8", 2": Choose any 3/4" thick "Traditional" or 1" Thick "Old World" Stile & Rail profile, with the exception of GRF profiles for frames and mullions.                                                                                                                                                                                                                                                                                                                                                                  |  |  |  |  |  |  |  |  |  |
|     |                                      | 2½", 2½", 2½": Choose any 1" Thick "Old World" Stile & Rail profile, with the exception of GRF profiles.                                                                                                                                                                                                                                                                                                                                                                                                                                |  |  |  |  |  |  |  |  |  |
| 3)  | Panel Profiles                       | Available with any center panel profile offered for cabinet doors.                                                                                                                                                                                                                                                                                                                                                                                                                                                                      |  |  |  |  |  |  |  |  |  |
| 4)  | Outside Edge                         | Only available with the <b>D7</b> outside edge profile.                                                                                                                                                                                                                                                                                                                                                                                                                                                                                 |  |  |  |  |  |  |  |  |  |
|     |                                      | Available in widths up to 48" in 1/4" increments only.                                                                                                                                                                                                                                                                                                                                                                                                                                                                                  |  |  |  |  |  |  |  |  |  |
| 5)  | Half Circle Door Styles              | Placement for the 1st Center Rail on style #'s <b>8507</b> , <b>8508</b> , <b>8513</b> and <b>8514</b> will need to be greater than or equal to half the width of the door.                                                                                                                                                                                                                                                                                                                                                             |  |  |  |  |  |  |  |  |  |
| 6)  | Hardware                             | Passageway Doors are not machined for any hardware.                                                                                                                                                                                                                                                                                                                                                                                                                                                                                     |  |  |  |  |  |  |  |  |  |
| 7)  | Finishing Precautions                | If you are ordering Passageway Doors unfinished, remember that it is important to seal and topcoat all four outside edges.                                                                                                                                                                                                                                                                                                                                                                                                              |  |  |  |  |  |  |  |  |  |
| 8)  | Finishing                            | Finishing is available. To calculate the cost for a Passageway Door, please add charge to the <b>2S</b> charges noted in our <i>Finish</i> section. WalzCraft finishes all 4 edges on doors that are ordered prefinished. If desired, Glaze can be applied to both sides of a Passageway Door, please request this when ordering. To determine cost of Glaze applied to both sides, see <i>Finish</i> section and multiply the Glaze Method price by 2. It is important that you refinish any edges that are cut off, sanded or planed. |  |  |  |  |  |  |  |  |  |
| 9)  | Passageway Door Warranty             | WalzCraft offers the same warranty as offered for other products noted in the <i>General Information</i> section. However, we will extend this warranty to all Passageway Doors up to and including 80" in height, rather than the 72"H limitation noted for warpage tolerances.                                                                                                                                                                                                                                                        |  |  |  |  |  |  |  |  |  |
| 10) | Tolerances                           | The width & height are +/- 1mm. All components parts of an assembled product are +/- 2mm. Passageway Doors have an allowable warpage tolerance of ½".                                                                                                                                                                                                                                                                                                                                                                                   |  |  |  |  |  |  |  |  |  |
| 11) | Applied Moldings                     | All applied molding options shown in the <i>Profiles</i> section are available, with the exception of recessed applied moldings (RAM). Please note that bi-fold and by-pass doors may have special clearance considerations that vary with the application of hardware being used.                                                                                                                                                                                                                                                      |  |  |  |  |  |  |  |  |  |
| 12) | Exterior Use                         | Passageway Doors are not intended for exterior use.                                                                                                                                                                                                                                                                                                                                                                                                                                                                                     |  |  |  |  |  |  |  |  |  |
| 13) | Non-Standard Parts                   | There will be an up-charge for each non-standard part.                                                                                                                                                                                                                                                                                                                                                                                                                                                                                  |  |  |  |  |  |  |  |  |  |
| 14) | Center Rail Placement                | Center Rail placements must be specified. Please provide distance from top of door to top of center rail.                                                                                                                                                                                                                                                                                                                                                                                                                               |  |  |  |  |  |  |  |  |  |
| 15) | Fire Rating                          | WalzCraft raised and flat panel Passageway Doors are <u>not</u> fire rated.                                                                                                                                                                                                                                                                                                                                                                                                                                                             |  |  |  |  |  |  |  |  |  |
| 16) | Oversized Doors                      | Passageway doors are not subject to Oversize Door charges.                                                                                                                                                                                                                                                                                                                                                                                                                                                                              |  |  |  |  |  |  |  |  |  |