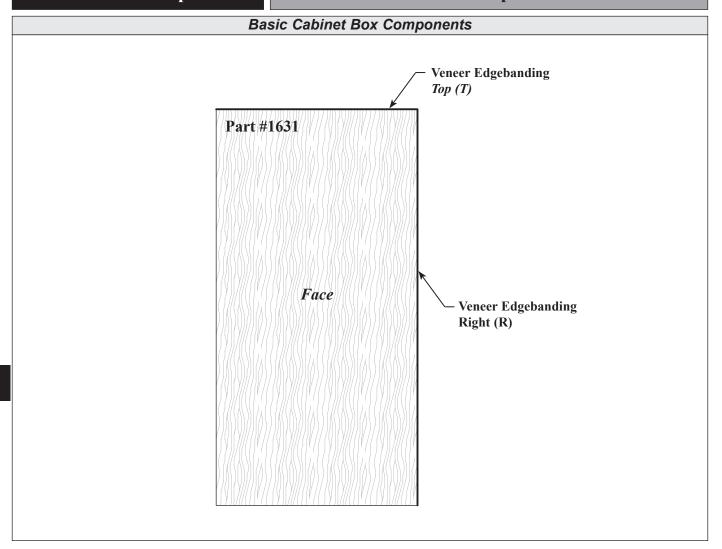

| Basic Cabinet Box Component Notes |                                 |                                                                                                                                                                                    |
|-----------------------------------|---------------------------------|------------------------------------------------------------------------------------------------------------------------------------------------------------------------------------|
| 1)                                | Pricing                         | Please see Section L1 of the Wholesale Pricing Catalog.                                                                                                                            |
| 2)                                | Basic Cabinet<br>Box Components | "Basic" components will consist of cabinet parts that require no additional machining. These components may be used as cabinet sides, backs, tops, floors, partitions and shelves. |
| 3)                                | Materials                       | Plywood (MDF Core or Veneer Core), Melamine.                                                                                                                                       |
| 4)                                | Edgebanding EBT201              | Edgeband Treatment Option <b>EBT201</b> . Wood veneer edgebanding machine applied to a panel with veneer on the face and back.                                                     |
|                                   |                                 | Available on ½", 5%" and ¾" thick panels.                                                                                                                                          |
|                                   |                                 | Edgebanding should be noted as follows: Top (T), Bottom (B), Left (L) or Right (R), viewing the panel from the face.                                                               |