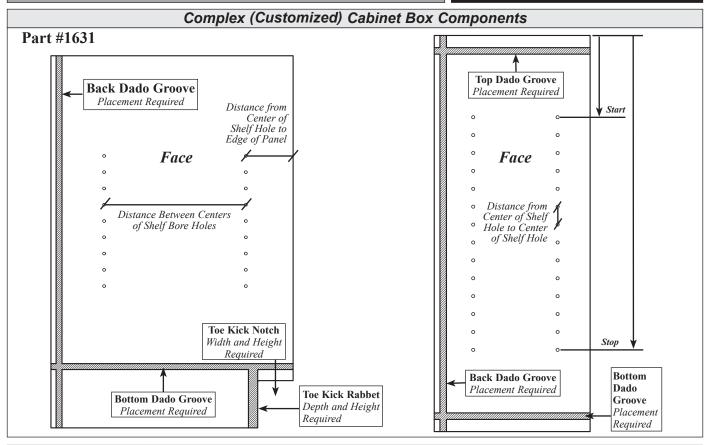

## **Complex Components**

| Complex (Customized) Cabinet Box Component Notes |                                         |                                                                                                                                                                                                                                                |  |
|--------------------------------------------------|-----------------------------------------|------------------------------------------------------------------------------------------------------------------------------------------------------------------------------------------------------------------------------------------------|--|
| 1)                                               | Pricing                                 | Please see Section L2 of Wholesale Pricing Catalog.                                                                                                                                                                                            |  |
| 1)                                               | Customized<br>Cabinet Box<br>Components | "Customized" components will consist of cabinet parts that require additional machining operations such as Dadoes, Shelf Bore Holes and Toe Kicks. These components may be used as cabinet sides, backs, tops, floors, partitions and shelves. |  |
|                                                  |                                         | Available on ½", 5/8" and 3/4" thick panels only.                                                                                                                                                                                              |  |
| 2)                                               | Materials                               | Plywood (MDF Core or Veneer Core), Melamine.                                                                                                                                                                                                   |  |
| 3)                                               | Ordering<br>Guidelines                  | Please use <i>Order Form # 8</i> , and submit drawings with sizes, placement of additional machining operations noted here, and all requests for "Customized" parts, to our Customer Support Team.                                             |  |
|                                                  |                                         | Overall size of end panel.                                                                                                                                                                                                                     |  |
|                                                  |                                         | Dado groove width and depth.                                                                                                                                                                                                                   |  |
|                                                  |                                         | Placement for <i>each</i> dado groove from edge of panel.                                                                                                                                                                                      |  |
|                                                  |                                         | Positioning of shelf bore holes.                                                                                                                                                                                                               |  |
|                                                  |                                         | Depth and diameter of shelf holes.                                                                                                                                                                                                             |  |
|                                                  |                                         | Start and stop points for shelf holes from top of panel to center of hole.                                                                                                                                                                     |  |
|                                                  |                                         | Depth and height for toe kick rabbet.                                                                                                                                                                                                          |  |
|                                                  |                                         | Width and height for toe kick notch.                                                                                                                                                                                                           |  |
| 4)                                               | Edgebanding<br>EBT201                   | Edgeband Treatment Option <b>EBT201</b> . Wood veneer edgebanding machine applied to a panel with veneer on the face and back.                                                                                                                 |  |
|                                                  |                                         | Available on ½", 5%" and 34" thick panels.                                                                                                                                                                                                     |  |
|                                                  |                                         | Edgebanding should be noted as follows: Top (T), Bottom (B), Left (L) or Right (R), viewing the panel from the face.                                                                                                                           |  |
| 5)                                               | <b>Shelf Bore Holes</b>                 | Available in 5mm and ¼" diameters only.                                                                                                                                                                                                        |  |