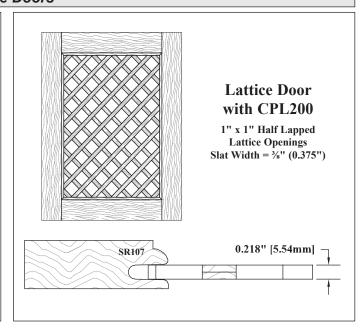

## **CPL200**

1" x 1" Half Lapped Lattice Openings Slat Width = 3/8" (0.375") Sheet Size: 24" x 36"

| Lattice Door & Lattice Sheet Stock Notes |                               |                                                                                                                                                                                                                                                   |
|------------------------------------------|-------------------------------|---------------------------------------------------------------------------------------------------------------------------------------------------------------------------------------------------------------------------------------------------|
| 1)                                       | Pricing                       | Please see Section G5 of the Wholesale Pricing Catalog.                                                                                                                                                                                           |
| 2)                                       | Stile & Rail Profiles         | Doors with Lattice Center Panels can be produced using all stile and rail profiles, in almost any door style.                                                                                                                                     |
| 3)                                       | Lattice Pattern               | Only available with a diagonal lattice pattern, in the wood species and grades noted in <b>Section G5</b> Wholesale Pricing Catalog.                                                                                                              |
| 4)                                       | Finishing                     | Finishing is available, with the exception of Flow Pen Glazing, which is not an option.                                                                                                                                                           |
| 5)                                       | Wood Species                  | Natural White Oak lattice may be used with Select Red Oak stiles and rails.                                                                                                                                                                       |
| 6)                                       | <b>Lattice Spacer Molding</b> | When choosing a Lattice door with the <b>CPL100</b> lattice center panel, <b>Lattice Spacer Molding</b> #1630 is used to help secure the lattice in the door frame. This molding is not needed when using the <b>CPL200</b> lattice center panel. |