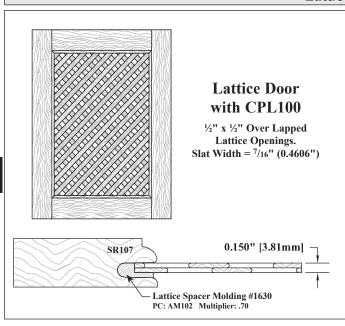

## **CPL100**

½" x ½" Over Lapped Lattice Openings. Slat Width = 7/16" (0.4606") Sheet Size = 235%" x 47½"