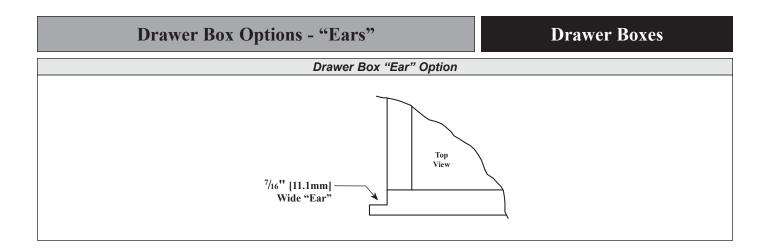

x Slideback Lids are only available on drawer boxes with <sup>1</sup> / <sub>4</sub> " thick bottom panels inset at 8mm, 10mm, 12mm or 13mm.                                   |  |  |
| 5                               | Groove Location             | Grooves for the Bread Box Slideback Lid will start at 8mm down from the top of the drawer box and will be applied to the sides and the front of the box.                               |  |  |
| 6                               | Finger Hole                 | Finger hole will be 1 <sup>1</sup> / <sub>2</sub> " in diameter, set back <sup>3</sup> / <sub>4</sub> " from the front edge of the lid and centered on the width.                      |  |  |

► For PRICING ► See Section H7 in our Wholesale Pricing Catalog.

99.7% American Made

WalzCraft ® ©



|                                | Notes: Drawer Box "Ear" |                                                                                                                      |  |  |  |
|--------------------------------|-------------------------|----------------------------------------------------------------------------------------------------------------------|--|--|--|
| Pricing                        |                         |                                                                                                                      |  |  |  |
| 1                              | Pricing                 | Please see Section H8 of the Wholesale Pricing Catalog.                                                              |  |  |  |
|                                | Orderin