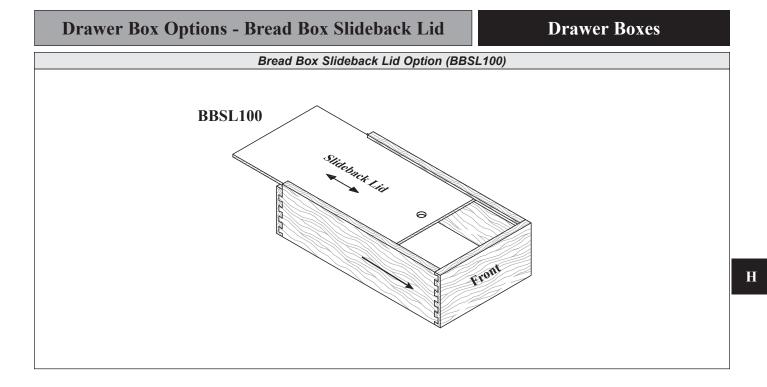

H7-1

| Notes: Bread Box Slideback Lid  |                             |                                                                                                                                                                                        |  |  |
|---------------------------------|-----------------------------|----------------------------------------------------------------------------------------------------------------------------------------------------------------------------------------|--|--|
|                                 |                             | Pricing                                                                                                                                                                                |  |  |
| 1                               | Pricing                     | Please see Section H7 of the Wholesale Pricing Catalog.                                                                                                                                |  |  |
| Ordering Guidelines             |                             |                                                                                                                                                                                        |  |  |
| 1                               | Order Forms                 | Please use Drawer Box Order Form (E•Z Form #4).                                                                                                                                        |  |  |
| Drawer Box Options (Chapter H)  |                             |                                                                                                                                                                                        |  |  |
| 1                               | Drawer Box Styles           | Only available on the <b>100HB</b> solid wood half blind dovetail drawer box.                                                                                                          |  |  |
| 2                               | <b>Top Edge Options</b>     | Only available with <b>TE2</b> , <b>TE4</b> , <b>TE6</b> and <b>TE7</b> . See <i>Section H1</i> of the <b>Product Specifications Catalog</b> .                                         |  |  |
| 3                               | Drawer Box Notching         | Bread Box Slideback Lids are available with all Drawer Box Notching options with the exception of <b>DBN500</b> . See <i>Section H6</i> of the <b>Product Specifications Catalog</b> . |  |  |
| Finishing (Chapter R)           |                             |                                                                                                                                                                                        |  |  |
| 1                               | <b>T</b> <sup>1</sup> · 1 · | Bread Box Slideback Lids are available with a "Natural / Clear Coat (no stain) finish".                                                                                                |  |  |
| 1                               | Finishing                   | Bread Box Slideback Lids are finished on 2-sides (2S).                                                                                                                                 |  |  |
| General Information (Chapter A) |                             |                                                                                                                                                                                        |  |  |
| 1                               | Grain Direction             | Grain direction for slideback lids can be specified to run front to back, left to right or random.                                                                                     |  |  |
| 2                               | Ready to Assemble (RTA)     | Not available with RTA (Ready to Assemble) constructed drawer boxes .                                                                                                                  |  |  |
| Materials                       |                             |                                                                                                                                                                                        |  |  |
| 1                               | Sliding Lid Material        | Bread Box Slideback Lids (BBSL100) are available in all of the same wood species as drawer box bottom                                                                                  |  |  |
| 1                               |                             | panels (includes melamine). See Section H5 of the Wholesale Pricing Catalog.                                                                                                           |  |  |
| Sizes / Dimensions              |                             |                                                                                                                                                                                        |  |  |
| 1                               | Top Thickness               | Available in <sup>1</sup> / <sub>4</sub> " thickness only.                                                                                                                             |  |  |
| 2                               | Sidewall Thickness          | Available with sidewall thicknesses of $\frac{1}{2}$ , $\frac{5}{8}$ and $\frac{3}{4}$ .                                                                                               |  |  |
| 3                               | Drawer Box Sizes            | Available on drawer boxes that are 22" wide or less.                                                                                                                                   |  |  |
| 4                               | Drawer Box Bottom Panel     | Bread Box Slideback Lids are only available on drawer boxes with <sup>1</sup> / <sub>4</sub> " thick bottom panels inset at 8mm, 10mm, 12mm or 13mm.                                   |  |  |
| 5                               | Groove Location             | Grooves for the Bread Box Slideback Lid will start at 8mm down from the top of the drawer box and will be applied to the sides and the front of the box.                               |  |  |
| 6                               | Finger Hole                 | Finger hole will be 1 <sup>1</sup> / <sub>2</sub> " in diameter, set back <sup>3</sup> / <sub>4</sub> " from the front edge of the lid and centered on the width.                      |  |  |