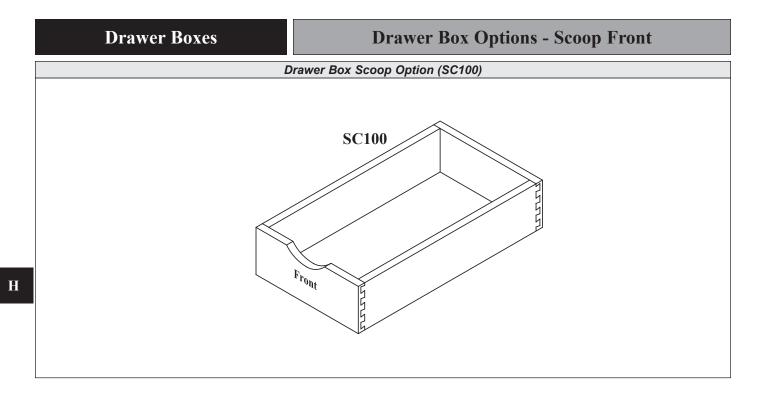

| Notes: Drawer Box Scoop                                          |                   |                                                                                                                                                                                                               |  |  |
|------------------------------------------------------------------|-------------------|---------------------------------------------------------------------------------------------------------------------------------------------------------------------------------------------------------------|--|--|
| Pricing                                                          |                   |                                                                                                                                                                                                               |  |  |
| 1                                                                | Pricing           | Please see Section H7 of the Wholesale Pricing Catalog.                                                                                                                                                       |  |  |
| Ordering Guidelines                                              |                   |                                                                                                                                                                                                               |  |  |
| 1                                                                | Order Forms       | Please use Drawer Box Order Form (E•Z Form #4).                                                                                                                                                               |  |  |
| Drawer Box Options (Chapter H)                                   |                   |                                                                                                                                                                                                               |  |  |
| 1                                                                | Drawer Box Styles | Available with <b>100HB</b> solid wood and Baltic Birch half blind dovetail drawer boxes. Also available with <b>100DW</b> and <b>100NL</b> drawer boxes in Baltic Birch.                                     |  |  |
| 2                                                                | Accented Top Edge | The Drawer Box Scoop option in not compatible with the Accented Top Edge option (Section H10)                                                                                                                 |  |  |
| 3                                                                | Top Edge Options  | All Top Edge Options shown in <i>Sections H1, H2 &amp; H4</i> are available on their respective drawer box styles with the Scoop option, <i>except</i> TE11 & TE14 (Scoop is not available with edgebanding). |  |  |
|                                                                  |                   | In cases where the TE Option is "hand routed" on both the face and the backside, you will also find that the scoop is routed on both the face and the backside. (ie: <b>TE3 &amp; TE5</b> )                   |  |  |
| Sizes / Dimensions                                               |                   |                                                                                                                                                                                                               |  |  |
| 1                                                                | Scoop Dimension   | Drawer Box Scoop Option SC100 is 57/8"W x 7/8"H.                                                                                                                                                              |  |  |
| 2                                                                | Minimum Box Size  | The minimum width for a drawer box with the scoop option is 7".                                                                                                                                               |  |  |
| ► For PRICING ► See Section H7 in our Wholesale Pricing Catalog. |                   |                                                                                                                                                                                                               |  |  |