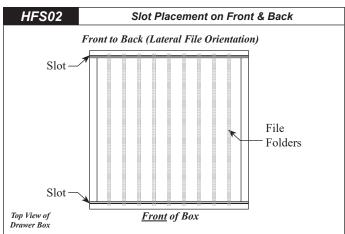

## **Drawer Box Options**

| Ordering & Pricing Notes: Hanging File Slot |                                              |                                                                                                                                                                                                                                                                                                                                                                                                                                                                                                                                                                                                                       |  |  |  |  |
|---------------------------------------------|----------------------------------------------|-----------------------------------------------------------------------------------------------------------------------------------------------------------------------------------------------------------------------------------------------------------------------------------------------------------------------------------------------------------------------------------------------------------------------------------------------------------------------------------------------------------------------------------------------------------------------------------------------------------------------|--|--|--|--|
|                                             | Ordering Guidelines                          |                                                                                                                                                                                                                                                                                                                                                                                                                                                                                                                                                                                                                       |  |  |  |  |
| 1                                           | Hanging File Slot with<br>Aluminum Bar Stock | To order the Hanging File Slot option on a drawer box, please note Part #HFS01 or #HFS02 in the Special Instructions column on the <i>Drawer Box Order Form (E-Z Form #4)</i> .  • #HFS01: Slots will be applied to the left & right sides of the drawer box (conventional).  • #HFS02: Slots will be applied to the front & back of the drawer box (lateral).  • If you would like WalzCraft to provide "Cut to Size" Aluminum Bar Stock for your drawer box, please denote this as well.  • Aluminum Bar Stock will not be installed in the slot; it will be packaged separately and shipped with the drawer boxes. |  |  |  |  |
| 2                                           | Aluminum Bar Stock                           | Aluminum Bar Stock can be ordered separately and "Cut to Size" using WCI Item #159741 on the Moldings & Miscellaneous Order Form (E•Z Form #5).                                                                                                                                                                                                                                                                                                                                                                                                                                                                       |  |  |  |  |
|                                             | Pricing                                      |                                                                                                                                                                                                                                                                                                                                                                                                                                                                                                                                                                                                                       |  |  |  |  |
| 1                                           | Pricing                                      | Please see Section H.9 of the Wholesale Pricing Catalog.                                                                                                                                                                                                                                                                                                                                                                                                                                                                                                                                                              |  |  |  |  |