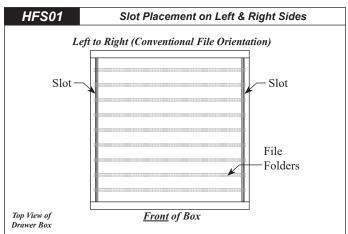

## **Drawer Box Options**

| Ordering & Pricing Notes: Hanging File Slot |                                              |                                                                                                                                                                                                                                                                                                                                                                                                                                                                                                                                                                                                                       |  |  |  |  |
|---------------------------------------------|----------------------------------------------|-----------------------------------------------------------------------------------------------------------------------------------------------------------------------------------------------------------------------------------------------------------------------------------------------------------------------------------------------------------------------------------------------------------------------------------------------------------------------------------------------------------------------------------------------------------------------------------------------------------------------|--|--|--|--|
|                                             | Ordering Guidelines                          |                                                                                                                                                                                                                                                                                                                                                                                                                                                                                                                                                                                                                       |  |  |  |  |
| 1                                           | Hanging File Slot with<br>Aluminum Bar Stock | To order the Hanging File Slot option on a drawer box, please note Part #HFS01 or #HFS02 in the Special Instructions column on the <i>Drawer Box Order Form (E-Z Form #4)</i> .  • #HFS01: Slots will be applied to the left & right sides of the drawer box (conventional).  • #HFS02: Slots will be applied to the front & back of the drawer box (lateral).  • If you would like WalzCraft to provide "Cut to Size" Aluminum Bar Stock for your drawer box, please denote this as well.  • Aluminum Bar Stock will not be installed in the slot; it will be packaged separately and shipped with the drawer boxes. |  |  |  |  |
| 2                                           | Aluminum Bar Stock                           | Aluminum Bar Stock can be ordered separately and "Cut to Size" using WCI Item #159741 on the Moldings & Miscellaneous Order Form (E•Z Form #5).                                                                                                                                                                                                                                                                                                                                                                                                                                                                       |  |  |  |  |
|                                             | Pricing                                      |                                                                                                                                                                                                                                                                                                                                                                                                                                                                                                                                                                                                                       |  |  |  |  |
| 1                                           | Pricing                                      | Please see Section H.9 of the Wholesale Pricing Catalog.                                                                                                                                                                                                                                                                                                                                                                                                                                                                                                                                                              |  |  |  |  |