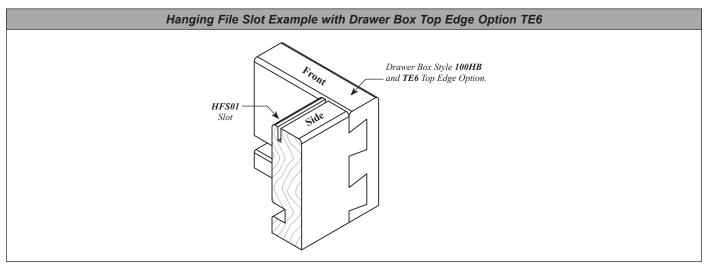

| Technical Notes: Hanging File Slot |                                 |                                                                                                                                               |  |  |
|------------------------------------|---------------------------------|-----------------------------------------------------------------------------------------------------------------------------------------------|--|--|
| Drawer Box Options (Chapter H)     |                                 |                                                                                                                                               |  |  |
| 1                                  | Drawer Box Styles               | Only available on the <b>100HB</b> solid wood half blind dovetail drawer box.                                                                 |  |  |
| 2                                  | <b>Top Edge Options</b>         | HFS01 only available with TE4, TE6. See Section H.1 of the Product Specifications Catalog.                                                    |  |  |
| 2                                  |                                 | HFS02 only available with TE2, TE4, TE6, TE7. See Section H.1 of the Product Specifications Catalog.                                          |  |  |
| 3                                  | Aluminum Bar Stock<br>Placement | #HFS01 (Slot placement on Left & Right side): Aluminum Bar Stock will be notched and extend ½" [12.7mm] beyond the opening depth at each end. |  |  |
|                                    |                                 | #HFS02 (Slot placement on Front/Back): Aluminum Bar Stock will run the full width of the drawer box.                                          |  |  |