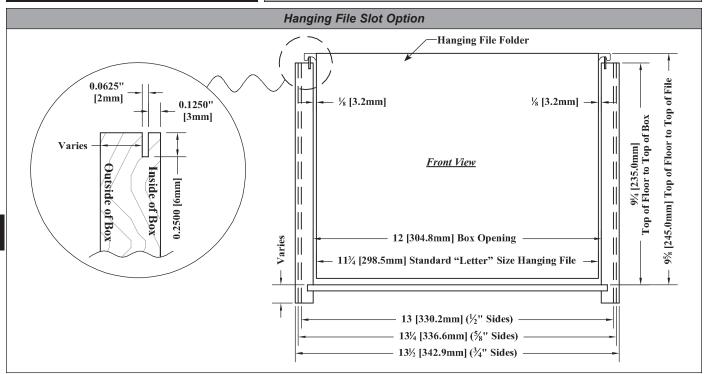

|   |                                      | Sizes / Dimensions                                                                                                                                                                                                                                                                              |
|---|--------------------------------------|-------------------------------------------------------------------------------------------------------------------------------------------------------------------------------------------------------------------------------------------------------------------------------------------------|
| 1 | Sidewall Thickness                   | Available with sidewall thicknesses of ½" [12.7mm], 5/8" [15.9mm] and 3/4" [19.1mm].                                                                                                                                                                                                            |
| 2 | Minimum Drawer Box<br>Height Formula | The following formula can be used to calculate the overall <i>minimum</i> drawer box height required to hold a letter size hanging file:  Letter Size File Folder = 91/4" + Bottom Panel Thickness + Bottom Panel Inset Dimension                                                               |
|   |                                      | For a legal size hanging file folder, <b>add 3"</b> [76.2mm] to width of letter size formula above.                                                                                                                                                                                             |
| 3 | Cabinet Opening Height               | To determine the cabinet opening height for a hanging file drawer box you'll need to factor in:  a) The distance between the bottom of the drawer box and the bottom of the cabinet opening.  b) The height of any file tabs or labels that protrude beyond the top of the hanging file folder. |
| 4 | Aluminum Bar Stock                   | Aluminum Bar Stock is ½" [12.7mm] high with a maximum length of 72" [1828.8mm].                                                                                                                                                                                                                 |
| 5 | Slot Size Requirements               | The slot size required to install WalzCraft's Aluminum Bar stock is: 1/16" Wide x 1/4" Deep [1.6mm x 6.4mm].                                                                                                                                                                                    |
| 6 | Slot Placement                       | Standard placement is 1/8" [3.2mm] from the inside of the drawer.                                                                                                                                                                                                                               |