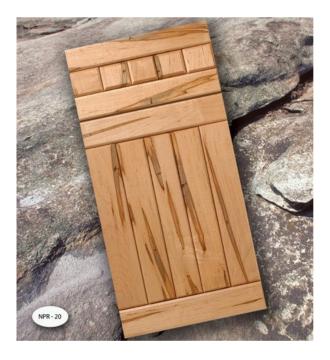

## WalzCraft® Introduces New Wood Specie Option

La Crosse, WI – WalzCraft Industries proudly introduces Wormy Maple to its extensive line of wood grades and species. It is available in a variety of door styles with numerous finish combinations. For more information, specifications and pricing, please contact the WalzCraft Customer Support Team at 1-800-237-1326 or www.walzcraft.com, and reference product number NPR#20.