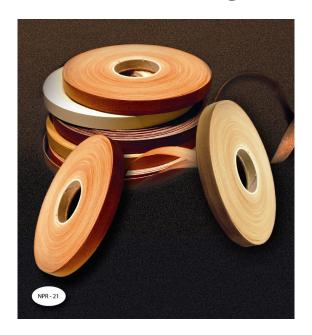

## WalzCraft® Introduces Prefinished Veneer Edgebanding

La Crosse, WI – WalzCraft Industries is pleased to announce that they now offer prefinished veneer edgebanding to match all catalog stain colors and SolidTone® colors. For more information, specifications and pricing, please contact the WalzCraft Customer Support Team at 1-800-237-1326 or www.walzcraft.com, and reference product number **NPR#21**.