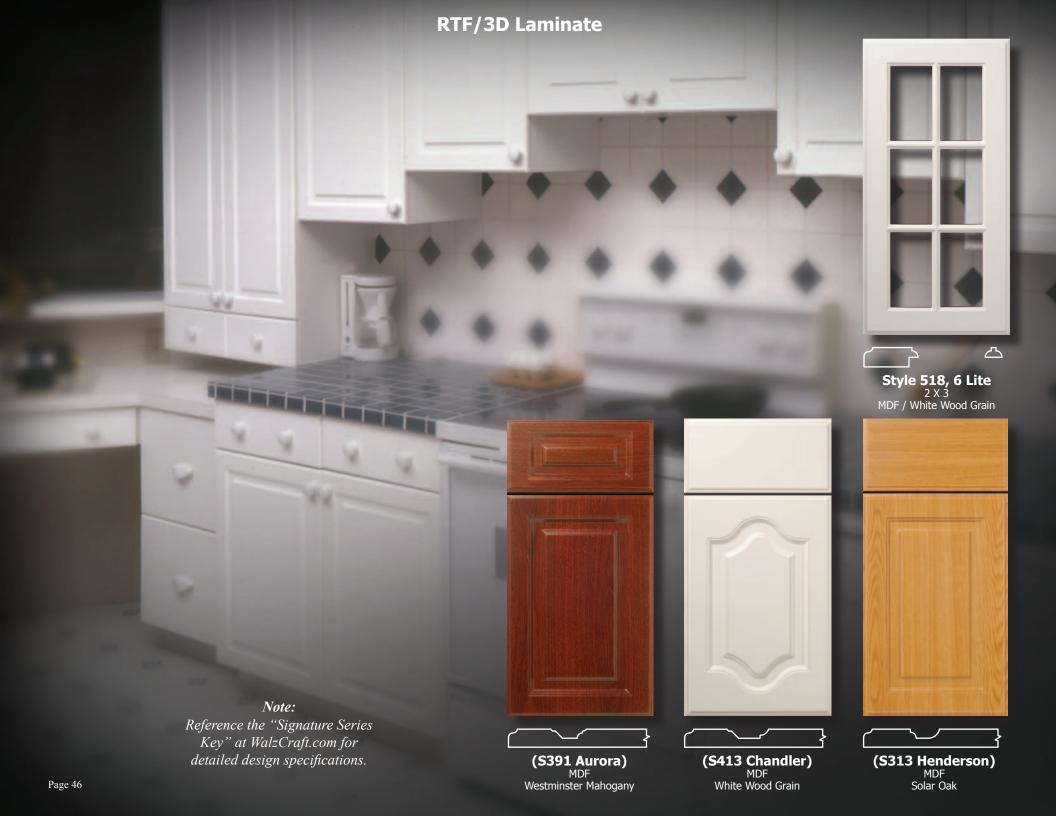

139 Wakefield)
Alder Honey



(S236 Waterloo) Cherry Dark Honey



氐 (S140 Bliss) Hickory Ash White / Glazed



(S235 Bloomfield) Sapele-Qtr Sawn/Maple Rope Natural



(S138 Florence) Maple-Hard Natural



(S142 Harmony) Alder-Plain Sliced Honey / Glazed



Soft Yellow

Heritage

(S118 Como) Cherry

Topaz

(S352 Penn) Maple-Hard Dark Honey / Glazed

Natural

Natural



### **Old World**



















### **Old World**



(S157 Summit) Elm-Red Natural



(S146 Fleming) Cherry Natural





(S126 Salton) Sapele-Quarter Sawn Natural



(S522 Rosecliff) Maple-Hard / MDF CP Linen / Glazed



(S147 Morgan) Walnut Natural



(S145 Waldorf) Cherry-Rustic Natural



(S379 Helena)
Alder-Rustic
Medium Brown Walnut



(S520 Babylon)
Pine-Knotty
Heritage



(S518 Belvedere) Cherry Nutmeg / Glazed



# RTF/3D Laminate



### **Accent Doors & Cabinet Accessories**



(S245 Palisades)
Maple-Hard / MDF CP
Eggshell



(S362 Empire)
Alder



(S181 Briargate)
Oak-Red
Natural



Style 10, CPL 100
Alder
Fruitwood



Style 10, CPL 200 Cherry Honey





(S108 Breezeway)

Maple-Hard

Natural



(S246 Evenflow)

Maple-Hard
Pearl



(S107 Canal) Cherry Natural



(S363 Lakeshore)

Maple-Hard

Vanilla





### **Accent Doors & Cabinet Accessories**



Style 10, 13 Lite LP118 - 2 X 2 Corners Birch-Red / Natural



Style 2000, 9 Lite LP106 - 2 X 2 Corners Cherry / Natural



Style 1996, 6 Lite LP001 - 2 X 3 Alder-Rustic, Natural



Style 1996, 8 Lite LP 101 - 8 Lite Pine-Knotty / Natural



**Style 1996, 10 Lite**LP102 - 10 Lite
Oak-Red / Natural



Style 10, 7 Lite LP105 Walnut / Natural

凸



Styl