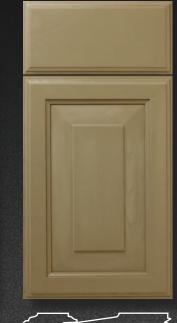

#### **Traditional**

(S449 Crownpoint)
Cherry
Topaz

(S300 Washington)
Oak-Red
Natural

(S307 Marquette) Maple-Hard Natural

(S370 Geneva) Maple-Hard Ebony

(S250 Tradewind) Maple-Hard / MDF CP Eggshell

(S192 Madison) Hickory-Brown-Rustic Natural

(**S360 Darien)**Alder
Sage

(S321 Milburn)
Maple-Hard / MDF CP
Eggshell / Glazed

己

(S493 Prospect) Cherry Natural

(S419 Loyola) Maple-Hard Tan / Glazed