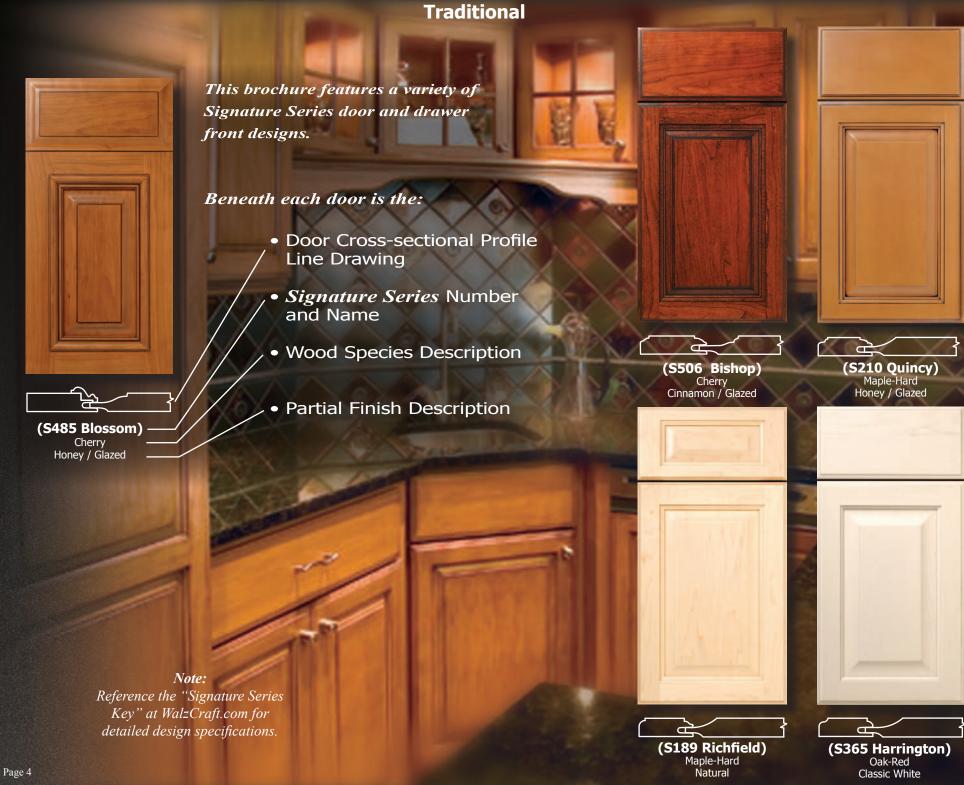

#### Signature Series Definition & Ordering Guidelines

Our Signature Series allows you to easily tailor product to your customer's specifications.

Here's how it works ... The Signature Series number and name only identifies the Standard Profiles and Standard Options used for that particular design.

#### **Standard Profiles** identify these specific profiles:

- Stile & Rail or Mitered Profile
- Center Panel Profile
- Outside Edge Profile

#### Standard Options identify additional design options, which may include:

- Non-Standard Part Sizes
- Stile & Rail Face Routing

- Applied Molding

- Center Panel Face Routing

- Decorative Inserts

- Radius Corners

#### Step 1

Please note the *Signature Series* number and name in the space provided and mark an **X** in the **Standard Profiles & Options** box. By noting (S495 Deadwood), you are ordering the following Standard Profiles and Standard Options:

#### (S495 Deadwood) Standard Profiles:

- Stile and Rail Profile = SR100
- Panel Profile = PR305-32
- Outside Edge Profile = D7

#### (S495 Deadwood) Standard Options:

- Applied Molding = AM102
- Non-Standard Part Sizes = 3" Stile and Rail Width

#### Step 4

Provide your **Quantities**, **Sizes**, and list any other **Special Instructions** in the appropriate space provided on the order form.

<sup>\*</sup> Standard Profiles and Standard Options for **Signature Series** designs and the Customer Specific Features showcased in the Color Brochure can be referenced in the **Signature Series** Key posted at WalzCraft.com.

<sup>\*</sup> Note: The Signature Series number & name do not indicate the Door Style, Wood Specie and Grade, or Thickness. This information must be specified on every order.