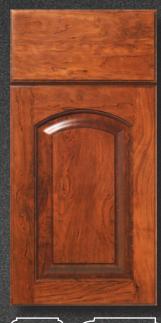

#### **Traditional**

(S449 Crownpoint)
Cherry
Topaz

(S300 Washington)
Oak-Red
Natural

(S307 Marquette) Maple-Hard Natural

(S370 Geneva) Maple-Hard Ebony

(S250 Tradewind) Maple-Hard / MDF CP Eggshell

(S192 Madison) Hickory-Brown-Rustic Natural