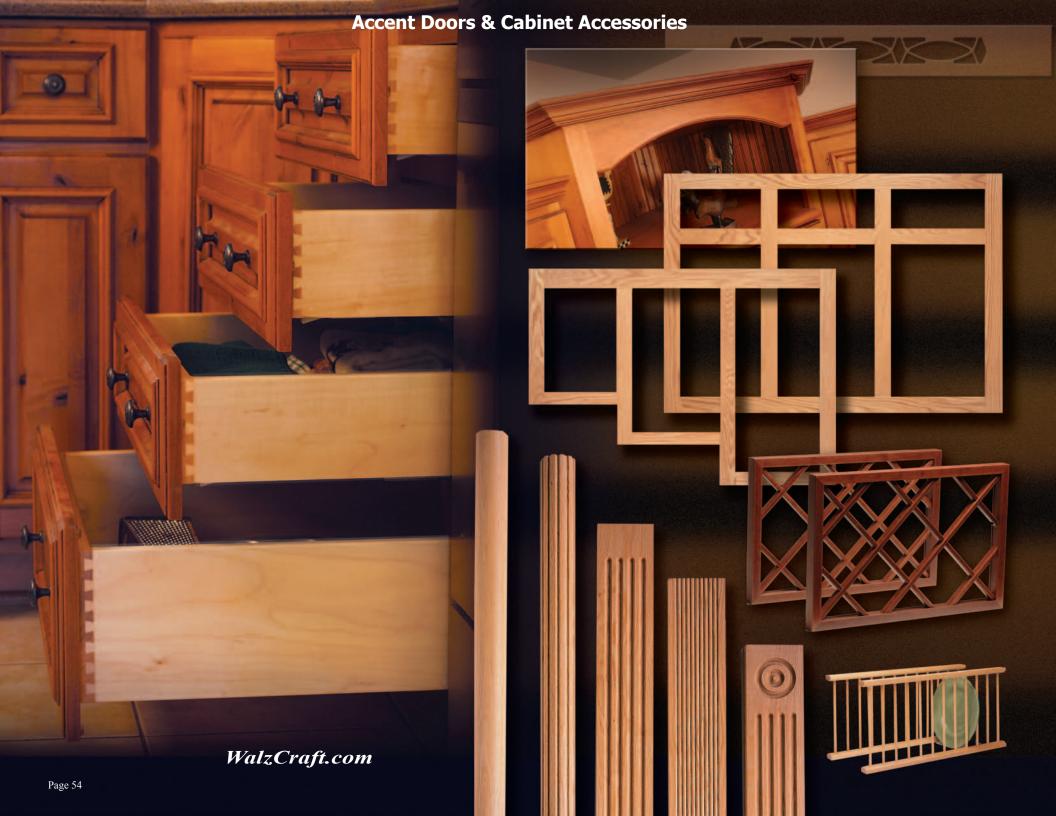

#### WalzCraft offers you total customization with:

Passageway Doors

**Dovetail Drawer Boxes** 

Wainscot

**Decorative Inserts** 

Louvered Doors

Corbels

**Curved Products** 

Lattice Doors

Laser Engraving

Appliance Garages/Panels

**Cutting Boards** 

Valances

Plate Displays

Fluted Moldings

Wine Rack Lattice

Crown Moldings

Edge Banding

Refacing Materials

and so much more.

(S209 Placer) Cherry Honey

(S164 Stillwater) Maple-Hard Honey / Glazed

(S171 Beachfront) Maple-Hard / MDF CP Eggshell

(S163 Newton) Walnut Medium Brown Walnut