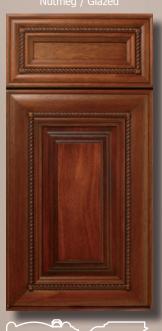

(S379 Helena)
Alder-Rustic
Medium Brown Walnut

(S520 Babylon)
Pine-Knotty
Heritage

(S518 Belvedere) Cherry Nutmeg / Glazed