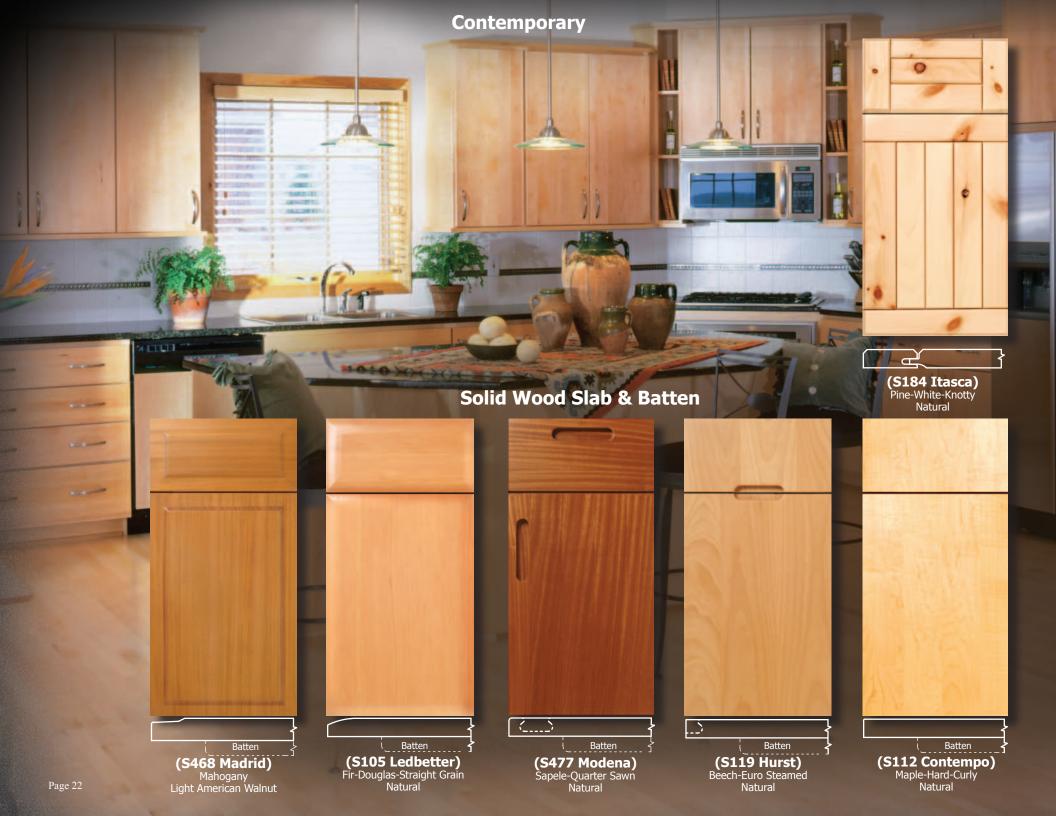

# 马 (S185 Hayward) Hickory-Rustic Natural

Contemporary

A Contemporary look in both Solid Woods and Veneers

(S358 Itasca) Maple-Wormy Natural

Œ,

(S494 Enterprise) Maple-Hard-Rotary Cut Honey

Natural

, Natural

#### Mitered

(S354 Brookline) Ash

Saffron

(S437 Sutton) Walnut Natural

(S350 Inverness)
Cherry Fruitwood

(S436 Monterey)
Beech-Euro Steamed Natural

(S129 Marin) Lyptus Dark Honey