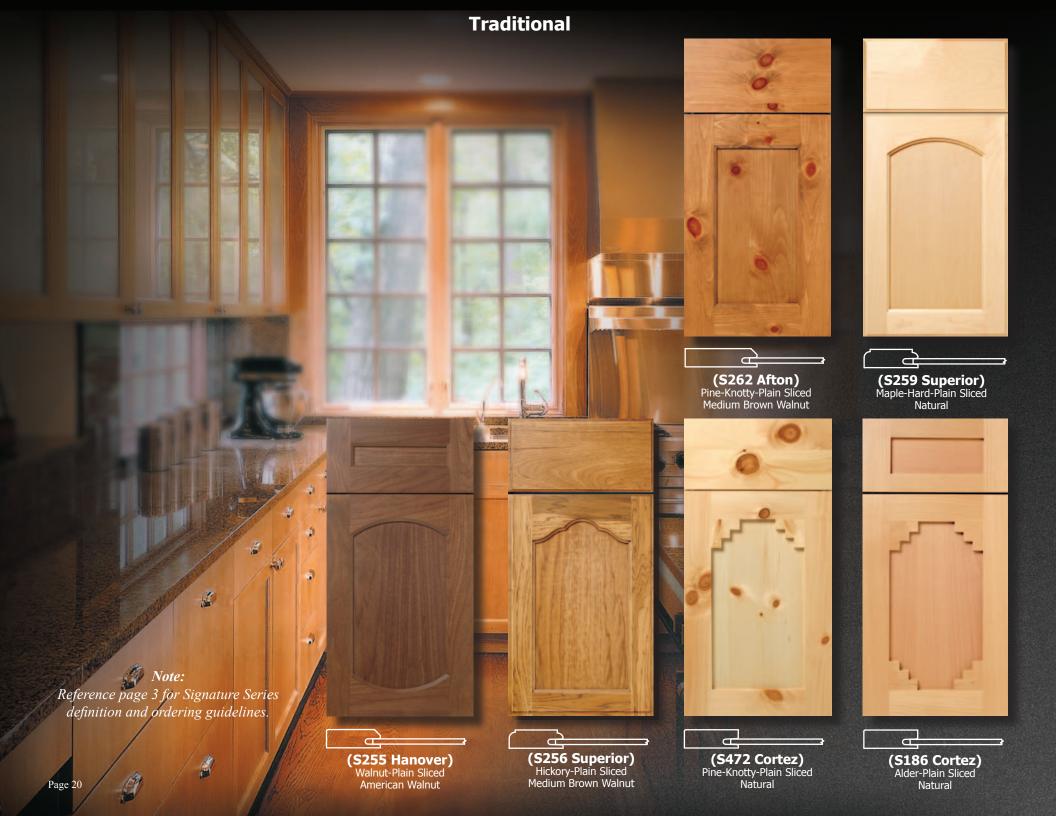

### Traditional

(S193 Marquette)
Walnut-Rustic
Natural

(S219 Carter)
Afrormosia
Natural

(S444 Shelby) Mahogany Honey

(S191 Madison) Hickory-White-Rustic Natural

武

(S356 Nichols)
Ash
Olive

(S447 Glen Haven)
Oak-Red
Honey

毌

(S198 La Crosse) Oak-Red Natural

(S512 Hope) Cherry-Gummy Heritage

(S301 Magnolia) Cherry Natural

(S322 Angler) Walnut Mediterranean

(S213 Cottondale) Hickory Lt. American Walnut / Glazed

(S228 Roseboro) Alder Natural