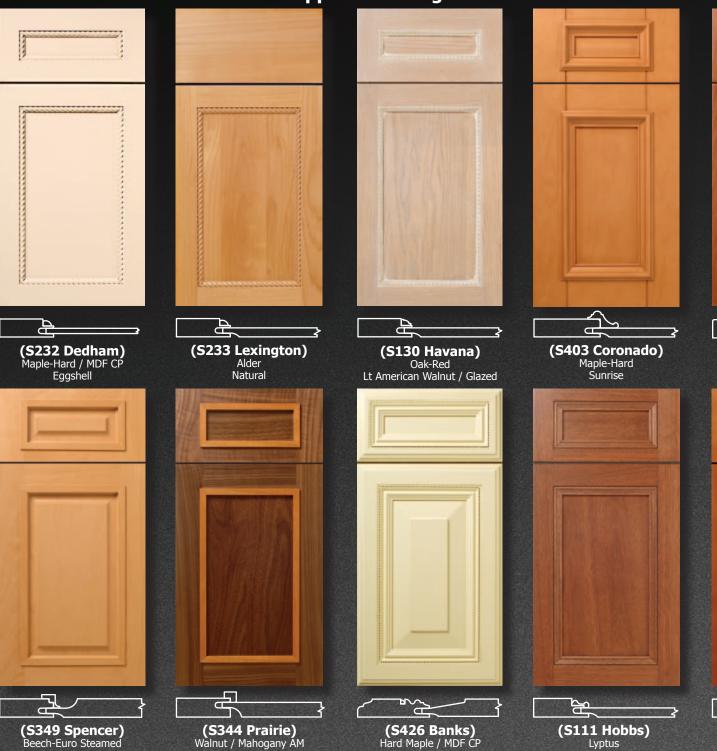

### Traditional

(S193 Marquette)
Walnut-Rustic
Natural

(S219 Carter)
Afrormosia
Natural

(S444 Shelby) Mahogany Honey

(S191 Madison) Hickory-White-Rustic Natural

武

(S356 Nichols)
Ash
Olive

(S447 Glen Haven)
Oak-Red
Honey

毌

(S198 La Crosse) Oak-Red Natural

(S512 Hope) Cherry-Gummy Heritage

(S301 Magnolia) Cherry Natural

(S322 Angler) Walnut Mediterranean

(S213 Cottondale) Hickory Lt. American Walnut / Glazed

(S228 Roseboro) Alder Natural

#### **Traditional**

(S449 Crownpoint)
Cherry
Topaz

(S300 Washington)
Oak-Red
Natural

(S307 Marquette) Maple-Hard Natural

(S370 Geneva) Maple-Hard Ebony

(S250 Tradewind) Maple-Hard / MDF CP Eggshell

(S192 Madison) Hickory-Brown-Rustic Natural

(**S360 Darien)**Alder
Sage

(S321 Milburn)
Maple-Hard / MDF CP
Eggshell / Glazed

己

(S493 Prospect) Cherry Natural

(S419 Loyola) Maple-Hard Tan / Glazed