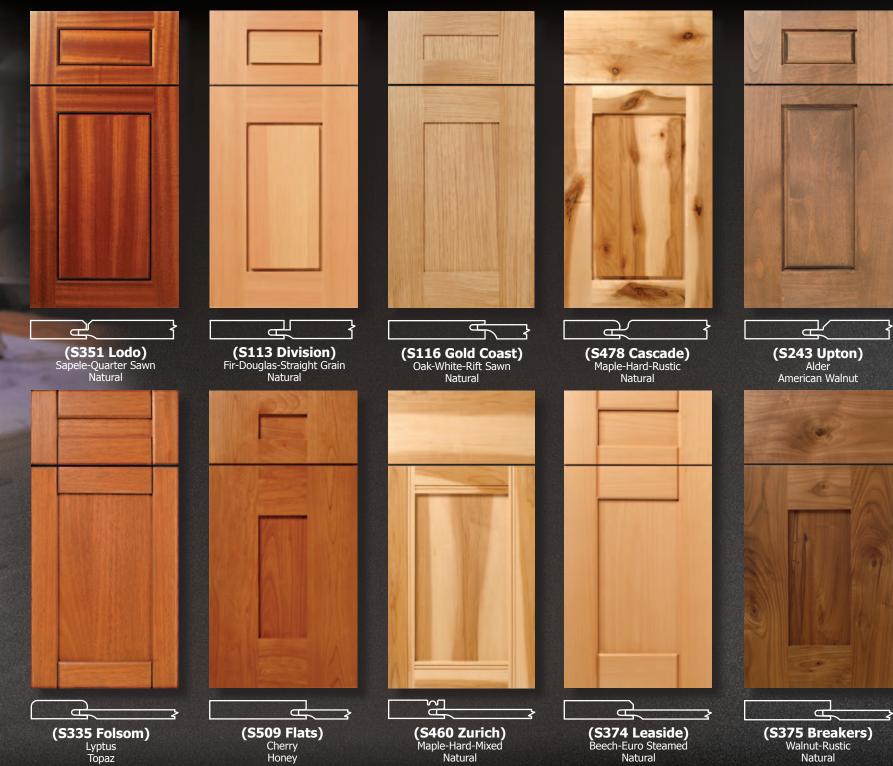

### Traditional

(S193 Marquette)
Walnut-Rustic
Natural

(S219 Carter)
Afrormosia
Natural

(S444 Shelby) Mahogany Honey

(S191 Madison) Hickory-White-Rustic Natural

武

(S356 Nichols)
Ash
Olive

(S447 Glen Haven)
Oak-Red
Honey

毌

(S198 La Crosse) Oak-Red Natural

(S512 Hope) Cherry-Gummy Heritage

(S301 Magnolia) Cherry Natural

(S322 Angler) Walnut Mediterranean

(S213 Cottondale) Hickory Lt. American Walnut / Glazed

(S228 Roseboro) Alder Natural

4

Brown Oak

Natural

#### **Traditional**

Natural

Honey

Natural