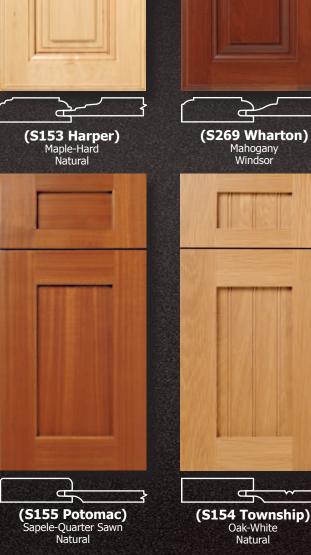

### **Old World**

### **Old World**

(S157 Summit) Elm-Red Natural

(S146 Fleming) Cherry Natural

(S126 Salton) Sapele-Quarter Sawn Natural

(S522 Rosecliff) Maple-Hard / MDF CP Linen / Glazed

(S147 Morgan) Walnut Natural

(S145 Waldorf) Cherry-Rustic Natural

### **Accent Doors & Cabinet Accessories**

(S245 Palisades)
Maple-Hard / MDF CP
Eggshell

(S362 Empire)
Alder

(S181 Briargate)
Oak-Red
Natural

Style 10, CPL 100
Alder
Fruitwood

Style 10, CPL 200 Cherry Honey