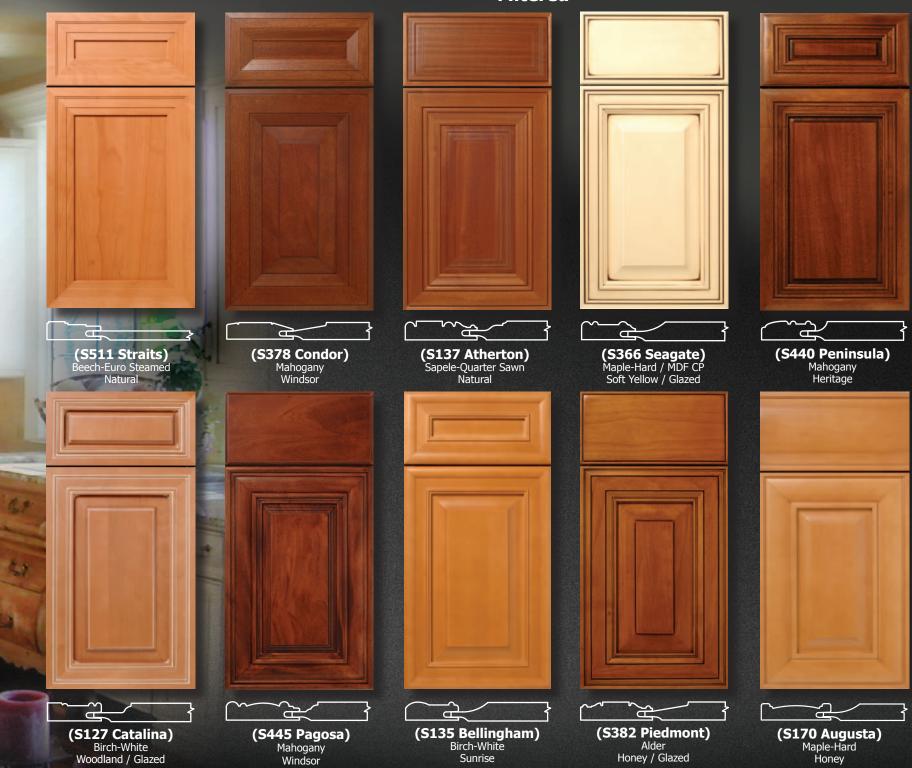

### Traditional

(S193 Marquette)
Walnut-Rustic
Natural

(S219 Carter)
Afrormosia
Natural

(S444 Shelby) Mahogany Honey

(S191 Madison) Hickory-White-Rustic Natural

武

(S356 Nichols)
Ash
Olive

(S447 Glen Haven)
Oak-Red
Honey

毌

(S198 La Crosse) Oak-Red Natural

(S512 Hope) Cherry-Gummy Heritage

(S301 Magnolia) Cherry Natural

(S322 Angler) Walnut Mediterranean

(S213 Cottondale) Hickory Lt. American Walnut / Glazed

(S228 Roseboro) Alder Natural

#### **Traditional**

(S449 Crownpoint)
Cherry
Topaz

(S300 Washington)
Oak-Red
Natural

(S307 Marquette) Maple-Hard Natural

(S370 Geneva) Maple-Hard Ebony

(S250 Tradewind) Maple-Hard / MDF CP Eggshell

(S192 Madison) Hickory-Brown-Rustic Natural

(**S360 Darien)**Alder
Sage

(S321 Milburn)
Maple-Hard / MDF CP
Eggshell / Glazed

己

(S493 Prospect) Cherry Natural

(S419 Loyola) Maple-Hard Tan / Glazed