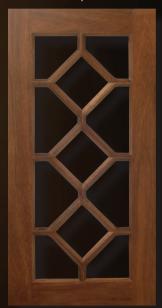

### **Accent Doors & Cabinet Accessories**

Style 10, 13 Lite LP118 - 2 X 2 Corners Birch-Red / Natural

Style 2000, 9 Lite LP106 - 2 X 2 Corners Cherry / Natural

Style 1996, 6 Lite LP001 - 2 X 3 Alder-Rustic, Natural

Style 1996, 8 Lite LP 101 - 8 Lite Pine-Knotty / Natural

**Style 1996, 10 Lite**LP102 - 10 Lite
Oak-Red / Natural

Style 10, 7 Lite LP105 Walnut / Natural

凸

Style 10, 6 Lite
LP106 - 6 Lite
Oak-White-Rift Sawn / Heritage

Style 10, 7 Lite LP107 - 2 Patterns Alder / Natural

凸

Style 10, 5 Lite LP100 Hickory / Natural

凸

Style 10, 11 Lite
LP100 - 3 Patterns
Lyptus / Mediterranean