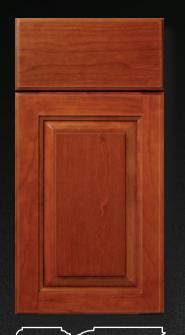

(S235 Bloomfield) Sapele-Qtr Sawn/Maple Rope Natural

(S138 Florence) Maple-Hard Natural

(S142 Harmony) Alder-Plain Sliced Honey / Glazed

Soft Yellow

Heritage

(S118 Como) Cherry

Topaz

(S352 Penn) Maple-Hard Dark Honey / Glazed