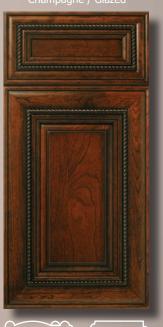

(S369 Barnes) Maple-Hard / MDF CP Ebony / Glazed

(S249 Marshview)
Oak-Red
Pearl

(S212 Congress)
Cherry
Cordovan

(S508 Merrimon) Maple-Hard Champagne / Glazed

(S399 Belhaven)
Mahogany

(S377 St. Augustine)
Cherry
Cordovan / Glazed