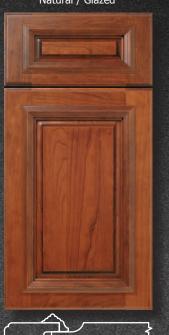

#### **Traditional**

(S449 Crownpoint)
Cherry
Topaz

(S300 Washington)
Oak-Red
Natural

(S307 Marquette) Maple-Hard Natural

(S370 Geneva) Maple-Hard Ebony

(S250 Tradewind) Maple-Hard / MDF CP Eggshell

(S192 Madison) Hickory-Brown-Rustic Natural

(**S360 Darien)**Alder
Sage

(S321 Milburn)
Maple-Hard / MDF CP
Eggshell / Glazed

己

(S493 Prospect) Cherry Natural

(S419 Loyola) Maple-Hard Tan / Glazed