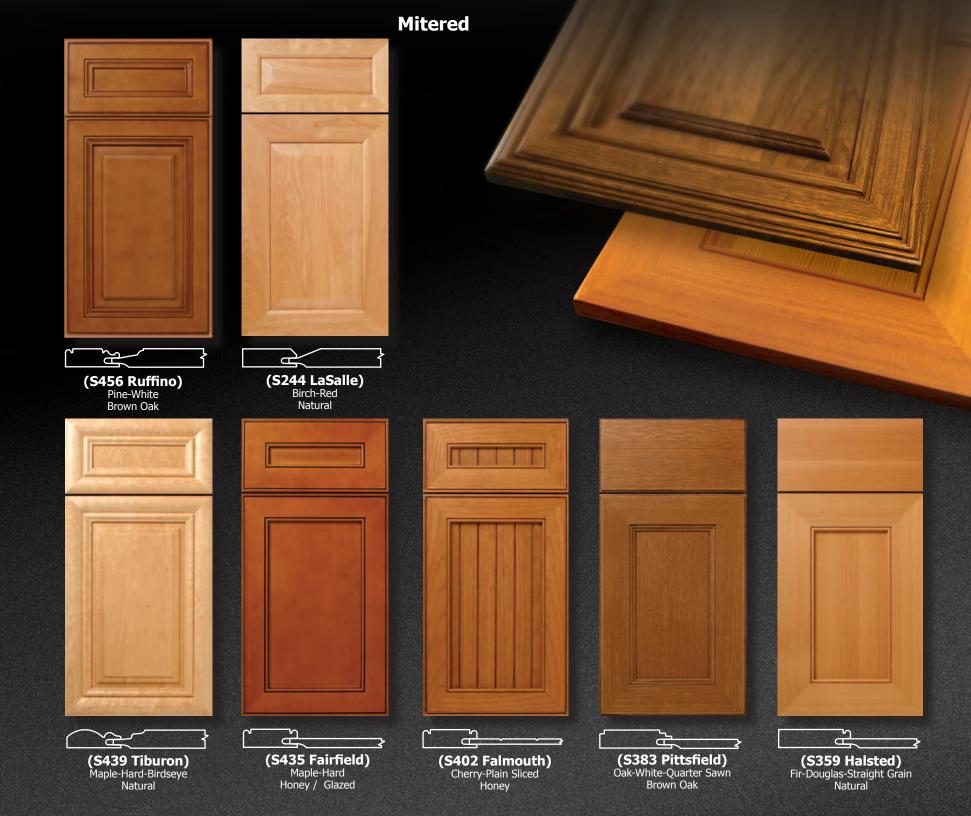

#### Mitered

(S354 Brookline) Ash

Saffron

(S437 Sutton) Walnut Natural

(S350 Inverness)
Cherry Fruitwood

(S436 Monterey)
Beech-Euro Steamed Natural

(S129 Marin) Lyptus Dark Honey

#### Mitered

Honey / Glazed

Sunrise

Windsor

Woodland / Glazed