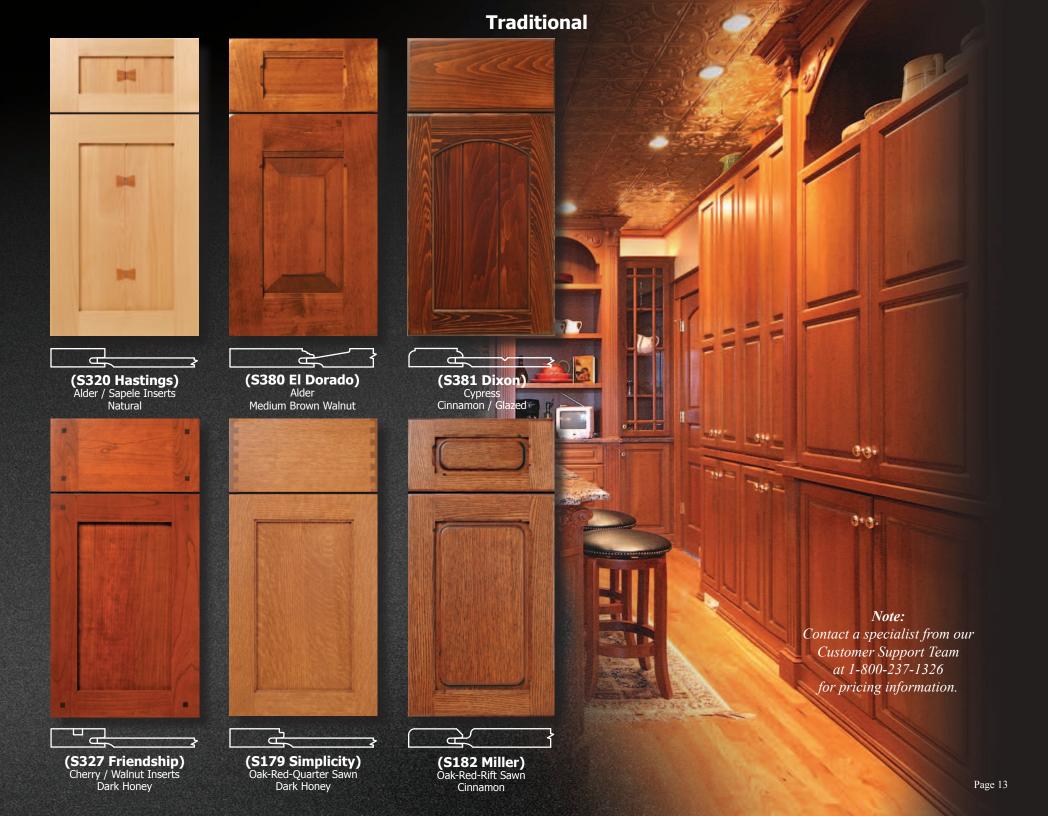

owcased in the Color Brochure can be referenced in the **Signature Series** Key posted at WalzCraft.com.

<sup>\*</sup> Note: The Signature Series number & name do not indicate the Door Style, Wood Specie and Grade, or Thickness. This information must be specified on every order.



### Traditional



(S193 Marquette)
Walnut-Rustic
Natural



(S219 Carter)
Afrormosia
Natural



(S444 Shelby) Mahogany Honey



(S191 Madison) Hickory-White-Rustic Natural

武



(S356 Nichols)
Ash
Olive



(S447 Glen Haven)
Oak-Red
Honey

毌



(S198 La Crosse) Oak-Red Natural



(S512 Hope) Cherry-Gummy Heritage



(S301 Magnolia) Cherry Natural



(S322 Angler) Walnut Mediterranean















(S213 Cottondale) Hickory Lt. American Walnut / Glazed

(S228 Roseboro) Alder Natural

4



Brown Oak

Natural











#### **Traditional**



Natural

Honey

Natural



#### **Traditional**



(S449 Crownpoint)
Cherry
Topaz



(S300 Washington)
Oak-Red
Natural



(S307 Marquette) Maple-Hard Natural



(S370 Geneva) Maple-Hard Ebony



(S250 Tradewind) Maple-Hard / MDF CP Eggshell



(S192 Madison) Hickory-Brown-Rustic Natural



(**S360 Darien)**Alder
Sage



(S321 Milburn)
Maple-Hard / MDF CP
Eggshell / Glazed

己



(S493 Prospect) Cherry Natural



(S419 Loyola) Maple-Hard Tan / Glazed







# 马 (S185 Hayward) Hickory-Rustic Natural



Contemporary

A Contemporary look in both Solid Woods and Veneers



(S358 Itasca) Maple-Wormy Natural

Œ,

(S494 Enterprise) Maple-Hard-Rotary Cut Honey

Natural

, Natural







#### Mitered



(S354 Brookline) Ash

Saffron

(S437 Sutton) Walnut Natural

(S350