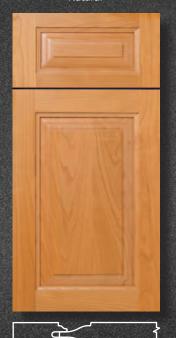

### Traditional

(S193 Marquette)
Walnut-Rustic
Natural

(S219 Carter)
Afrormosia
Natural

(S444 Shelby) Mahogany Honey

(S191 Madison) Hickory-White-Rustic Natural

武

(S356 Nichols)
Ash
Olive

(S447 Glen Haven)
Oak-Red
Honey