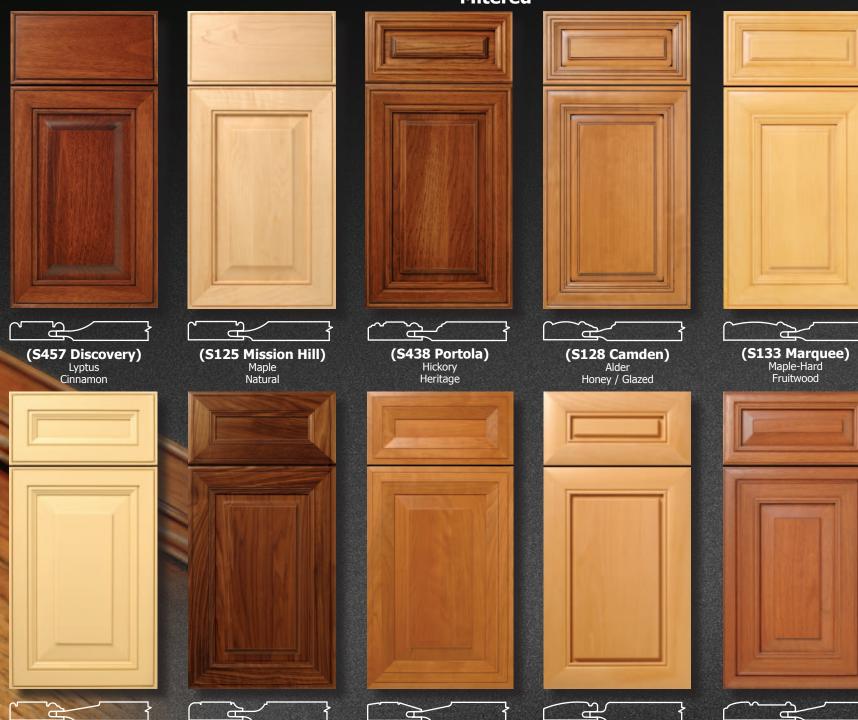

#### Mitered

(S354 Brookline) Ash

Saffron

(S437 Sutton) Walnut Natural

(S350 Inverness)
Cherry Fruitwood

(S436 Monterey)
Beech-Euro Steamed Natural

(S129 Marin) Lyptus Dark Honey

#### Mitered

Honey / Glazed

Sunrise

Windsor

Woodland / Glazed