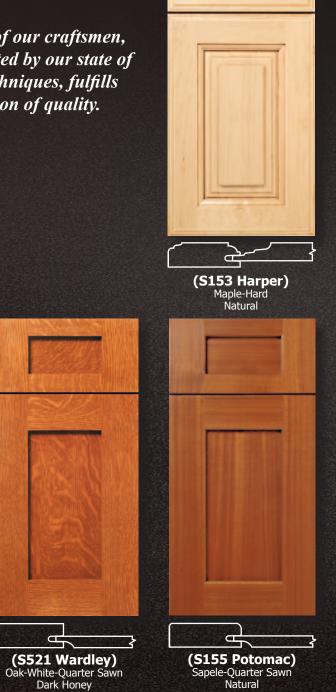

### Traditional

(S193 Marquette)
Walnut-Rustic
Natural

(S219 Carter)
Afrormosia
Natural

(S444 Shelby) Mahogany Honey

(S191 Madison) Hickory-White-Rustic Natural

武

(S356 Nichols)
Ash
Olive

(S447 Glen Haven)
Oak-Red
Honey

毌

(S198 La Crosse) Oak-Red Natural

(S512 Hope) Cherry-Gummy Heritage

(S301 Magnolia) Cherry Natural

(S322 Angler) Walnut Mediterranean

(S213 Cottondale) Hickory Lt. American Walnut / Glazed

(S228 Roseboro) Alder Natural

#### **Traditional**

(S449 Crownpoint)
Cherry
Topaz

(S300 Washington)
Oak-Red
Natural

(S307 Marquette) Maple-Hard Natural

(S370 Geneva) Maple-Hard Ebony

(S250 Tradewind) Maple-Hard / MDF CP Eggshell

(S192 Madison) Hickory-Brown-Rustic Natural

(**S360 Darien)**Alder
Sage

(S321 Milburn)
Maple-Hard / MDF CP
Eggshell / Glazed

己

(S493 Prospect) Cherry Natural

(S419 Loyola) Maple-Hard Tan / Glazed