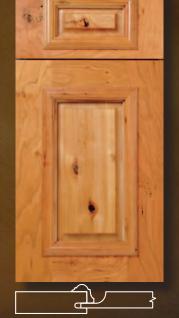

(S379 Helena)
Alder-Rustic
Medium Brown Walnut

(S520 Babylon)
Pine-Knotty
Heritage

(S518 Belvedere) Cherry Nutmeg / Glazed