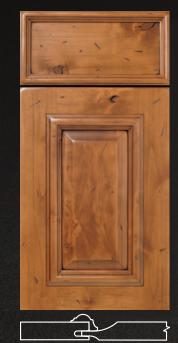

(S379 Helena)
Alder-Rustic
Medium Brown Walnut

(S520 Babylon)
Pine-Knotty
Heritage

(S518 Belvedere) Cherry Nutmeg / Glazed