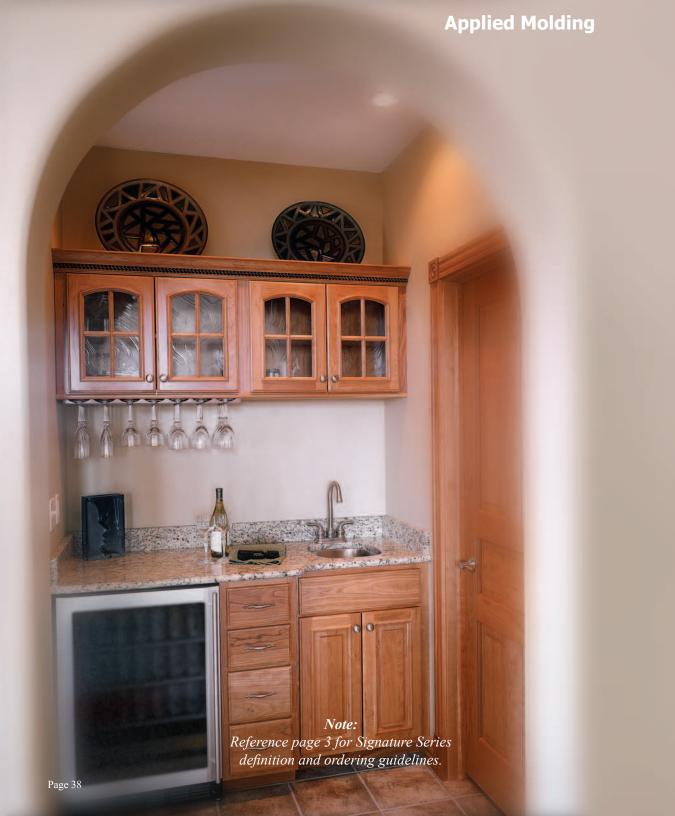

#### Signature Series Definition & Ordering Guidelines

Our Signature Series allows you to easily tailor product to your customer's specifications.

Here's how it works ... The Signature Series number and name only identifies the Standard Profiles and Standard Options used for that particular design.

#### **Standard Profiles** identify these specific profiles:

- Stile & Rail or Mitered Profile
- Center Panel Profile
- Outside Edge Profile

#### Standard Options identify additional design options, which may include:

- Non-Standard Part Sizes
- Stile & Rail Face Routing

- Applied Molding

- Center Panel Face Routing

- Decorative Inserts

- Radius Corners

To order the Signature Series (S495 Deadwood) design using our order form, follow the steps below.

#### Step 1

Please note the *Signature Series* number and name in the space provided and mark an **X** in the **Standard Profiles & Options** box. By noting (S495 Deadwood), you are ordering the following Standard Profiles and Standard Options:

#### (S495 Deadwood) Standard Profiles:

- Stile and Rail Profile = SR100
- Panel Profile = PR305-32
- Outside Edge Profile = D7

#### (S495 Deadwood) Standard Options:

- Applied Molding = AM102
- Non-Standard Part Sizes = 3" Stile and Rail Width