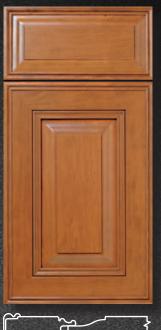

(S495 Deadwood) Cherry-Rustic Honey / Glazed

(S367 Hampton) Maple-Hard / MDF CP Tan

(S172 Carlton) Oak-Red Honey

**(S160 Alamo)**Alder-Rustic
Med Brown Walnut / Glazed

(S463 Deephaven)
Hickory
Heritage

(S464 Imperial)
Cherry
Nutmeg