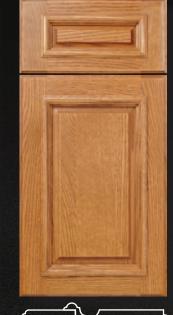

(S495 Deadwood) Cherry-Rustic Honey / Glazed

(S367 Hampton) Maple-Hard / MDF CP Tan

(S172 Carlton) Oak-Red Honey

**(S160 Alamo)**Alder-Rustic
Med Brown Walnut / Glazed

(S463 Deephaven)
Hickory
Heritage

(S464 Imperial)
Cherry
Nutmeg