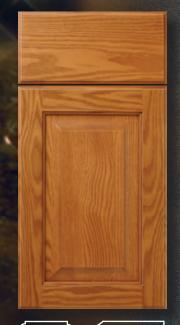

### Traditional

(S193 Marquette)
Walnut-Rustic
Natural

(S219 Carter)
Afrormosia
Natural

(S444 Shelby) Mahogany Honey

(S191 Madison) Hickory-White-Rustic Natural

武

(S356 Nichols)
Ash
Olive

(S447 Glen Haven)
Oak-Red
Honey

毌

(S198 La Crosse) Oak-Red Natural

(S512 Hope) Cherry-Gummy Heritage

(S301 Magnolia) Cherry Natural

(S322 Angler) Walnut Mediterranean

(S213 Cottondale) Hickory Lt. American Walnut / Glazed

(S228 Roseboro) Alder Natural