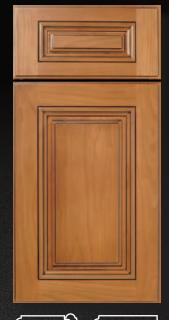

### Traditional

(S193 Marquette)
Walnut-Rustic
Natural

(S219 Carter)
Afrormosia
Natural

(S444 Shelby) Mahogany Honey

(S191 Madison) Hickory-White-Rustic Natural

武

(S356 Nichols)
Ash
Olive

(S447 Glen Haven)
Oak-Red
Honey

毌

(S198 La Crosse) Oak-Red Natural

(S512 Hope) Cherry-Gummy Heritage

(S301 Magnolia) Cherry Natural

(S322 Angler) Walnut Mediterranean

(S213 Cottondale) Hickory Lt. American Walnut / Glazed

(S228 Roseboro) Alder Natural