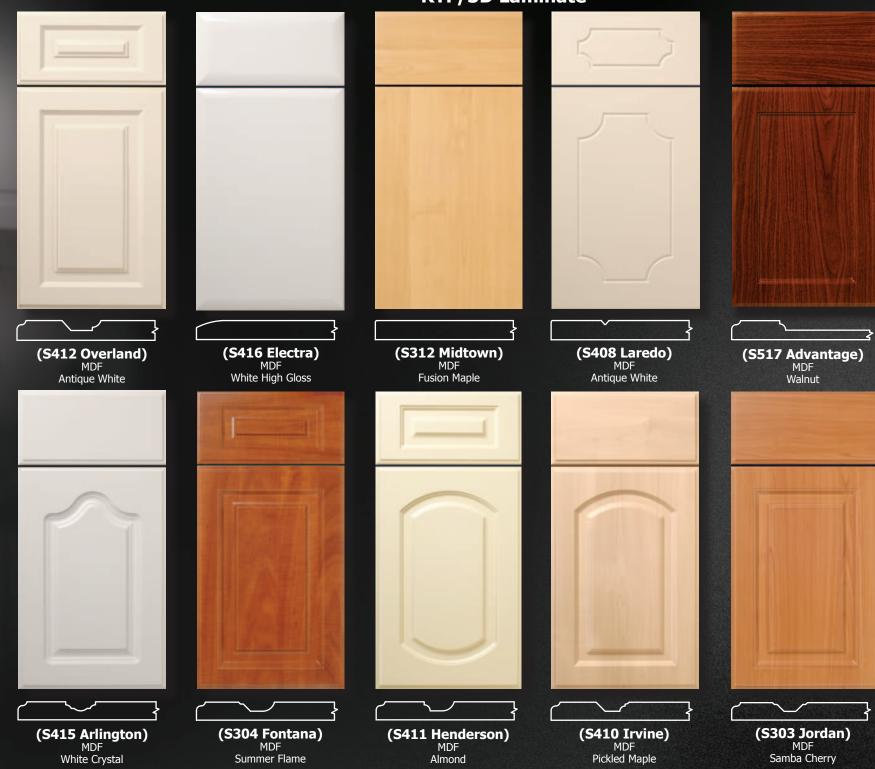

Honey



(S236 Waterloo) Cherry Dark Honey



氐 (S140 Bliss) Hickory Ash White / Glazed



(S235 Bloomfield) Sapele-Qtr Sawn/Maple Rope Natural



(S138 Florence) Maple-Hard Natural



(S142 Harmony) Alder-Plain Sliced Honey / Glazed



Soft Yellow

Heritage

(S118 Como) Cherry

Topaz

(S352 Penn) Maple-Hard Dark Honey / Glazed

Natural

Natural



### **Old World**



















### **Old World**



(S157 Summit) Elm-Red Natural



(S146 Fleming) Cherry Natural





(S126 Salton) Sapele-Quarter Sawn Natural



(S522 Rosecliff) Maple-Hard / MDF CP Linen / Glazed



(S147 Morgan) Walnut Natural



(S145 Waldorf) Cherry-Rustic Natural



(S379 Helena)
Alder-Rustic
Medium Brown Walnut



(S520 Babylon)
Pine-Knotty
Heritage



(S518 Belvedere) Cherry Nutmeg / Glazed



# RTF/3D Laminate



### **Accent Doors & Cabinet Accessories**



(S245 Palisades)
Maple-Hard / MDF CP
Eggshell



(S362 Empire)
Alder



(S181 Briargate)
Oak-Red
Natural



Style 10, CPL 100
Alder
Fruitwood



Style 10, CPL 200 Cherry Honey





(S108 Breezeway)

Maple-Hard

Natural



(S246 Evenflow)

Maple-Hard
Pearl



(S107 Canal) Cherry Natural



(S363 Lakeshore)

Maple-Hard

Vanilla





### **Accent Doors & Cabinet Accessories**



Style 10, 13 Lite LP118 - 2 X 2 Corners Birch-Red / Natural



Style 2000, 9 Lite LP106 - 2 X 2 Corners Cherry / Natural



Style 1996, 6 Lite LP001 - 2 X 3 Alder-Rustic, Natural



Style 1996, 8 Lite LP 101 - 8 Lite Pine-Knotty / Natural



**Style 1996, 10 Lite**LP102 - 10 Lite
Oak-Red / Natural



Style 10, 7 Lite LP105 Walnut / Natural

凸



Style 10, 6 Lite
LP106 -