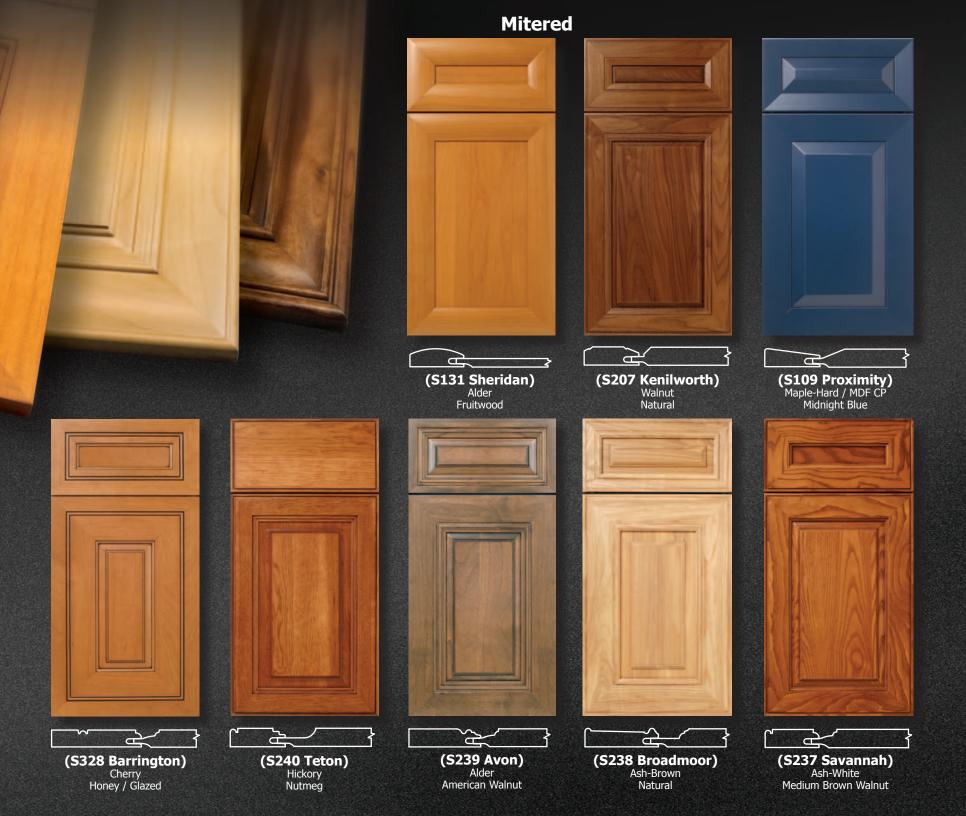

#### Mitered

(S354 Brookline) Ash

Saffron

(S437 Sutton) Walnut Natural

(S350 Inverness)
Cherry Fruitwood

(S436 Monterey)
Beech-Euro Steamed Natural

(S129 Marin) Lyptus Dark Honey

#### Mitered

Honey / Glazed

Sunrise

Windsor

Woodland / Glazed