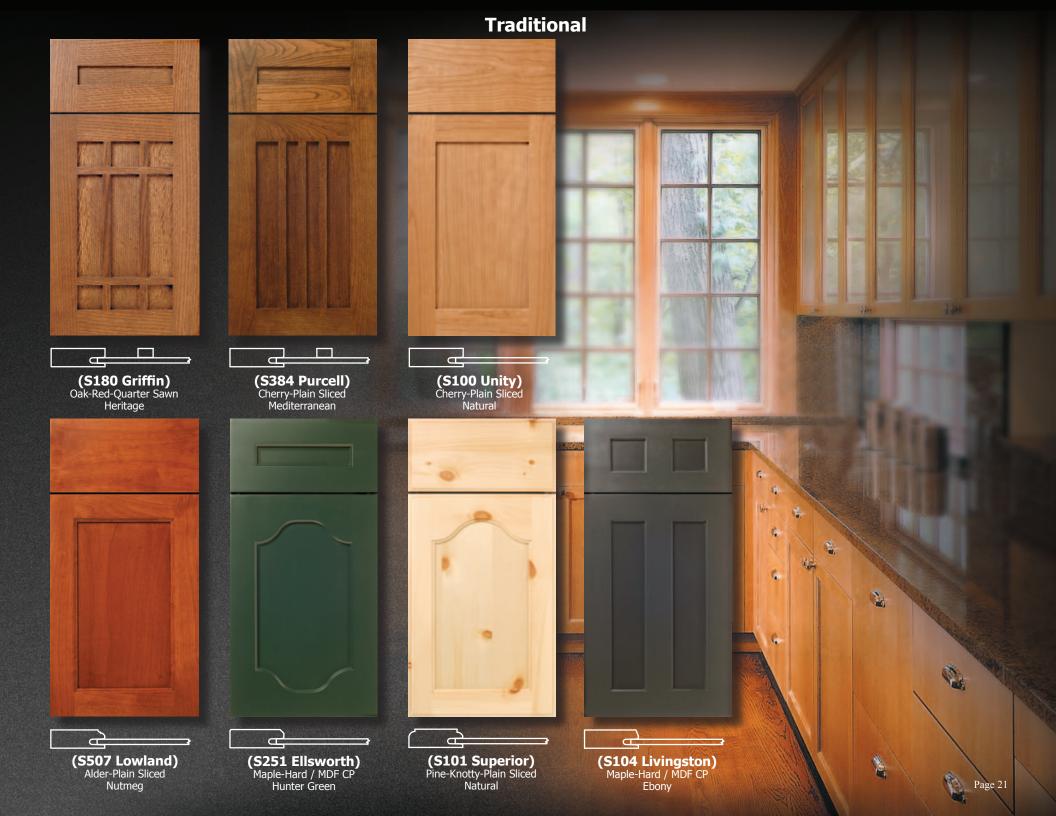

### Traditional

(S193 Marquette)
Walnut-Rustic
Natural

(S219 Carter)
Afrormosia
Natural

(S444 Shelby) Mahogany Honey

(S191 Madison) Hickory-White-Rustic Natural

武

(S356 Nichols)
Ash
Olive

(S447 Glen Haven)
Oak-Red
Honey

毌

(S198 La Crosse) Oak-Red Natural

(S512 Hope) Cherry-Gummy Heritage

(S301 Magnolia) Cherry Natural

(S322 Angler) Walnut Mediterranean

(S213 Cottondale) Hickory Lt. American Walnut / Glazed

(S228 Roseboro) Alder Natural

4

Brown Oak

Natural

#### **Traditional**

Natural

Honey

Natural

#### **Traditional**

(S449 Crownpoint)
Cherry
Topaz

(S300 Washington)
Oak-Red
Natural

(S307 Marquette) Maple-Hard Natural

(S370 Geneva) Maple-Hard Ebony

(S250 Tradewind) Maple-Hard / MDF CP Eggshell

(S192 Madison) Hickory-Brown-Rustic Natural

(**S360 Darien)**Alder
Sage

(S321 Milburn)
Maple-Hard / MDF CP
Eggshell / Glazed

己

(S493 Prospect) Cherry Natural

(S419 Loyola) Maple-Hard Tan / Glazed