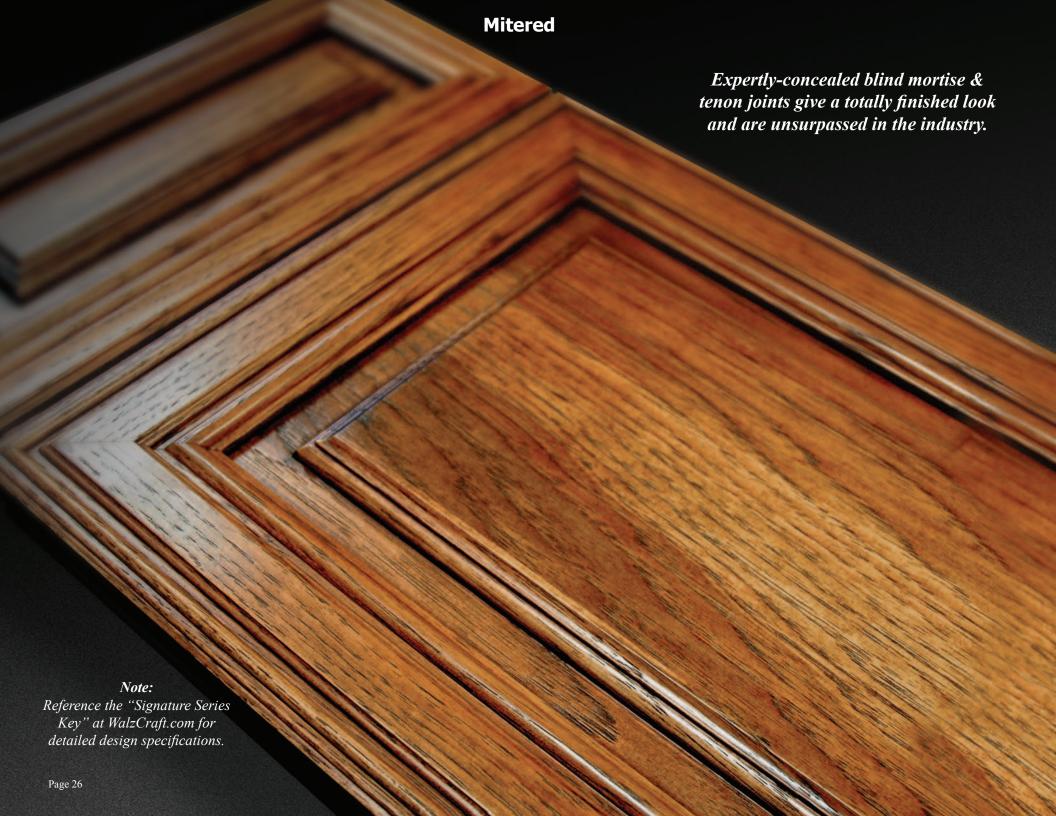

#### Mitered

(S354 Brookline) Ash

Saffron

(S437 Sutton) Walnut Natural

(S350 Inverness)
Cherry Fruitwood

(S436 Monterey)
Beech-Euro Steamed Natural

(S129 Marin) Lyptus Dark Honey