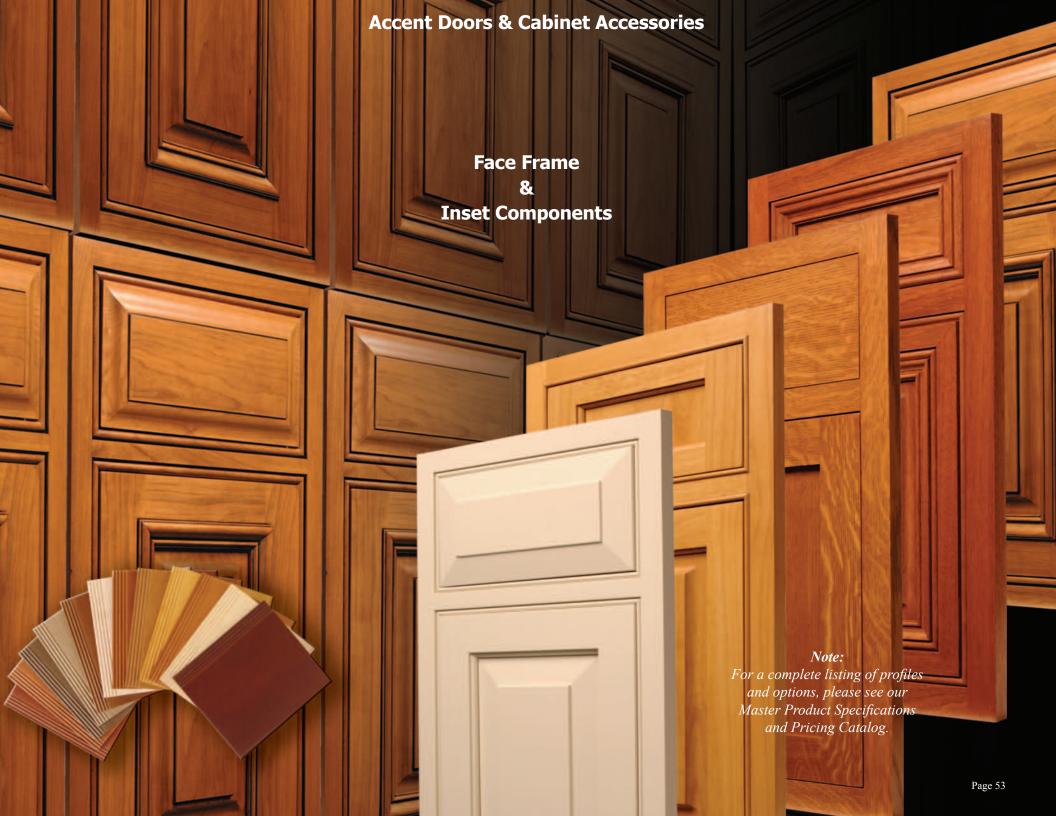

#### WalzCraft offers you total customization with:

Passageway Doors

**Dovetail Drawer Boxes** 

Wainscot

**Decorative Inserts** 

Louvered Doors

Corbels

**Curved Products** 

Lattice Doors

Laser Engraving

Appliance Garages/Panels

**Cutting Boards** 

Valances

Plate Displays

Fluted Moldings

Wine Rack Lattice

Crown Moldings

Edge Banding

Refacing Materials

and so much more.

(S209 Placer) Cherry Honey

(S164 Stillwater) Maple-Hard Honey / Glazed

(S171 Beachfront) Maple-Hard / MDF CP Eggshell

(S163 Newton) Walnut Medium Brown Walnut