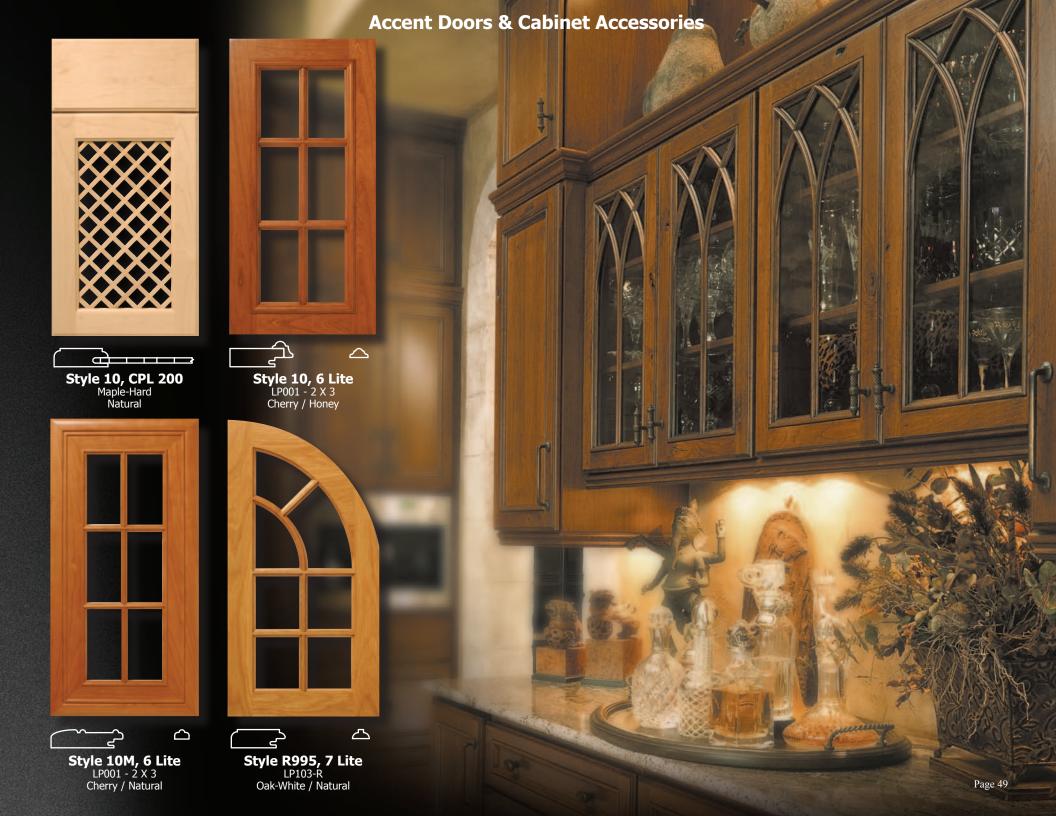

### **Accent Doors & Cabinet Accessories**

(S245 Palisades)
Maple-Hard / MDF CP
Eggshell

(S362 Empire)
Alder

(S181 Briargate)
Oak-Red
Natural

Style 10, CPL 100
Alder
Fruitwood

Style 10, CPL 200 Cherry Honey

### **Accent Doors & Cabinet Accessories**

Style 10, 13 Lite LP118 - 2 X 2 Corners Birch-Red / Natural

Style 2000, 9 Lite LP106 - 2 X 2 Corners Cherry / Natural

Style 1996, 6 Lite LP001 - 2 X 3 Alder-Rustic, Natural

Style 1996, 8 Lite LP 101 - 8 Lite Pine-Knotty / Natural

**Style 1996, 10 Lite**LP102 - 10 Lite
Oak-Red / Natural

Style 10, 7 Lite LP105 Walnut / Natural

凸

Style 10, 6 Lite
LP106 - 6 Lite
Oak-White-Rift Sawn / Heritage

Style 10, 7 Lite LP107 - 2 Patterns Alder / Natural

凸

Style 10, 5 Lite LP100 Hickory / Natural

凸

Style 10, 11 Lite
LP100 - 3 Patterns
Lyptus / Mediterranean