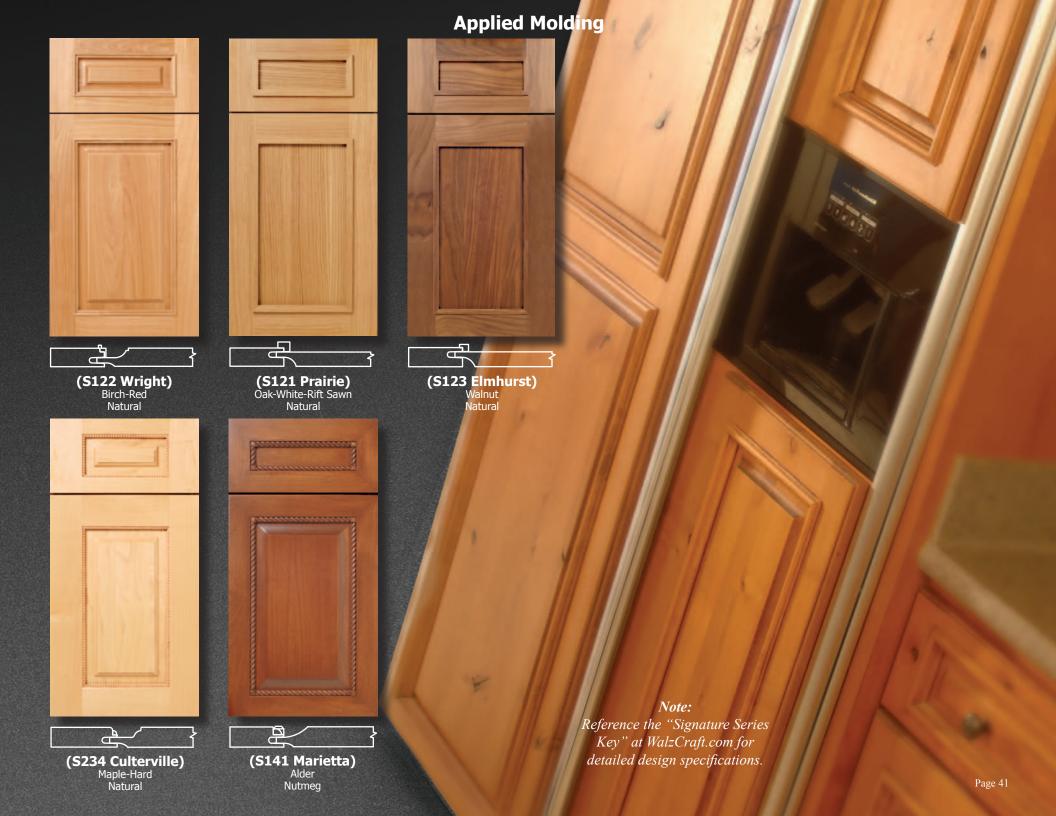

### **Accent Doors & Cabinet Accessories**

(S245 Palisades)
Maple-Hard / MDF CP
Eggshell

(S362 Empire)
Alder

(S181 Briargate)
Oak-Red
Natural

Style 10, CPL 100
Alder
Fruitwood

Style 10, CPL 200 Cherry Honey

(S108 Breezeway)

Maple-Hard

Natural

(S246 Evenflow)

Maple-Hard
Pearl

(S107 Canal) Cherry Natural

(S363 Lakeshore)

Maple-Hard