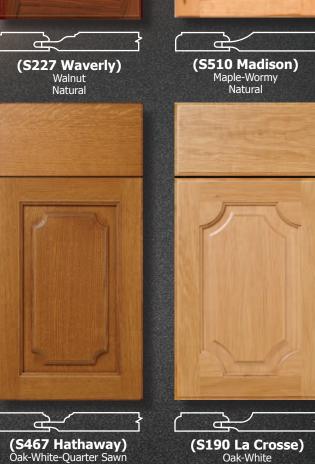

### Traditional

(S193 Marquette)
Walnut-Rustic
Natural

(S219 Carter)
Afrormosia
Natural

(S444 Shelby) Mahogany Honey

(S191 Madison) Hickory-White-Rustic Natural

武

(S356 Nichols)
Ash
Olive

(S447 Glen Haven)
Oak-Red
Honey

毌

(S198 La Crosse) Oak-Red Natural

(S512 Hope) Cherry-Gummy Heritage

(S301 Magnolia) Cherry Natural

(S322 Angler) Walnut Mediterranean

(S213 Cottondale) Hickory Lt. American Walnut / Glazed

(S228 Roseboro) Alder Natural