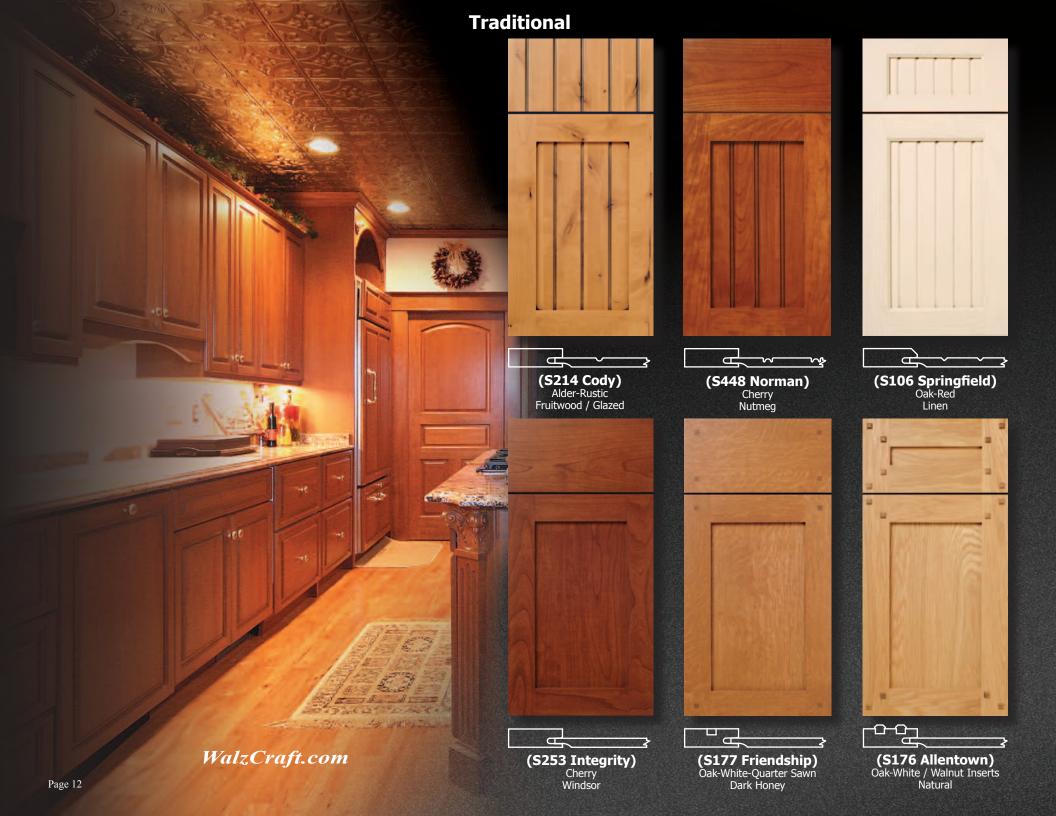

showcased in the Color Brochure can be referenced in the **Signature Series** Key posted at WalzCraft.com.

<sup>\*</sup> Note: The Signature Series number & name do not indicate the Door Style, Wood Specie and Grade, or Thickness. This information must be specified on every order.



### Traditional



(S193 Marquette)
Walnut-Rustic
Natural



(S219 Carter)
Afrormosia
Natural



(S444 Shelby) Mahogany Honey



(S191 Madison) Hickory-White-Rustic Natural

武



(S356 Nichols)
Ash
Olive



(S447 Glen Haven)
Oak-Red
Honey

毌



(S198 La Crosse) Oak-Red Natural



(S512 Hope) Cherry-Gummy Heritage



(S301 Magnolia) Cherry Natural



(S322 Angler) Walnut Mediterranean















(S213 Cottondale) Hickory Lt. American Walnut / Glazed

(S228 Roseboro) Alder Natural

4



Brown Oak

Natural











#### **Traditional**



Natural

Honey

Natural



#### **Traditional**



(S449 Crownpoint)
Cherry
Topaz



(S300 Washington)
Oak-Red
Natural



(S307 Marquette) Maple-Hard Natural



(S370 Geneva) Maple-Hard Ebony



(S250 Tradewind) Maple-Hard / MDF CP Eggshell



(S192 Madison) Hickory-Brown-Rustic Natural



(**S360 Darien)**Alder
Sage



(S321 Milburn)
Maple-Hard / MDF CP
Eggshell / Glazed

己



(S493 Prospect) Cherry Natural



(S419 Loyola) Maple-Hard Tan / Glazed







# 马 (S185 Hayward) Hickory-Rustic Natural



Contemporary

A Contemporary look in both Solid Woods and Veneers



(S358 Itasca) Maple-Wormy Natural

Œ,

(S494 Enterprise) Maple-Hard-Rotary Cut Honey

Natural

, Natural







#### Mitered



(S354 Brookline) Ash

Saffron

(S437 Sutton) Walnut Natural

(S3