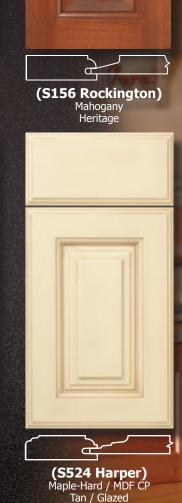

#### **Traditional**

(S449 Crownpoint)
Cherry
Topaz

(S300 Washington)
Oak-Red
Natural

(S307 Marquette) Maple-Hard Natural

(S370 Geneva) Maple-Hard Ebony

(S250 Tradewind) Maple-Hard / MDF CP Eggshell

(S192 Madison) Hickory-Brown-Rustic Natural

(S495 Deadwood) Cherry-Rustic Honey / Glazed

(S367 Hampton) Maple-Hard / MDF CP Tan

(S172 Carlton) Oak-Red Honey

**(S160 Alamo)**Alder-Rustic
Med Brown Walnut / Glazed

(S463 Deephaven)
Hickory
Heritage

(S464 Imperial)
Cherry
Nutmeg

### **Accent Doors & Cabinet Accessories**

(S245 Palisades)
Maple-Hard / MDF CP
Eggshell

(S362 Empire)
Alder

(S181 Briargate)
Oak-Red
Natural

Style 10, CPL 100
Alder
Fruitwood

Style 10, CPL 200 Cherry Honey