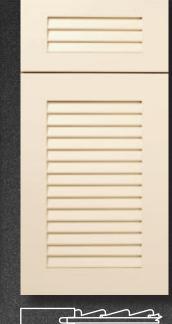

### **Accent Doors & Cabinet Accessories**

Style 10, 13 Lite LP118 - 2 X 2 Corners Birch-Red / Natural

Style 2000, 9 Lite LP106 - 2 X 2 Corners Cherry / Natural

Style 1996, 6 Lite LP001 - 2 X 3 Alder-Rustic, Natural

Style 1996, 8 Lite LP 101 - 8 Lite Pine-Knotty / Natural

**Style 1996, 10 Lite**LP102 - 10 Lite
Oak-Red / Natural

Style 10, 7 Lite LP105 Walnut / Natural

凸

Style 10, 6 Lite
LP106 - 6 Lite
Oak-White-Rift Sawn / Heritage