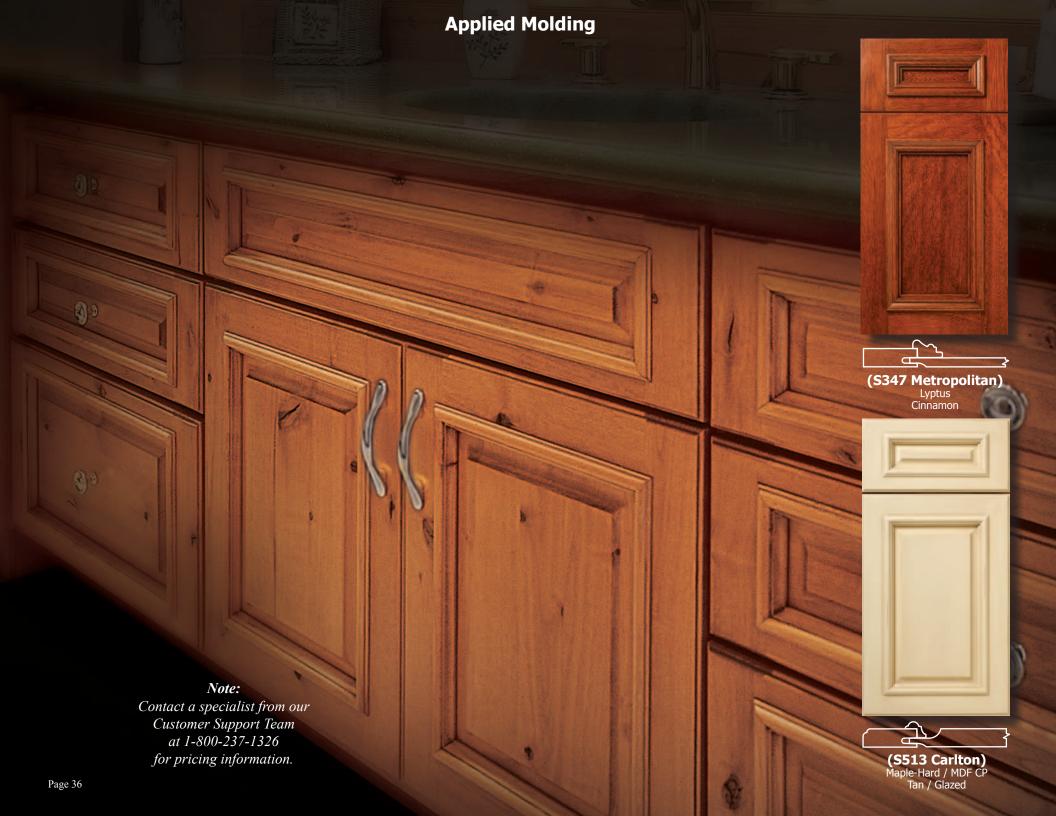

(S495 Deadwood) Cherry-Rustic Honey / Glazed

(S367 Hampton) Maple-Hard / MDF CP Tan

(S172 Carlton) Oak-Red Honey

**(S160 Alamo)**Alder-Rustic
Med Brown Walnut / Glazed

(S463 Deephaven)
Hickory
Heritage

(S464 Imperial)
Cherry
Nutmeg

(S235 Bloomfield) Sapele-Qtr Sawn/Maple Rope Natural

(S138 Florence) Maple-Hard Natural

(S142 Harmony) Alder-Plain Sliced Honey / Glazed

Soft Yellow

Heritage

(S118 Como) Cherry

Topaz

(S352 Penn) Maple-Hard Dark Honey / Glazed