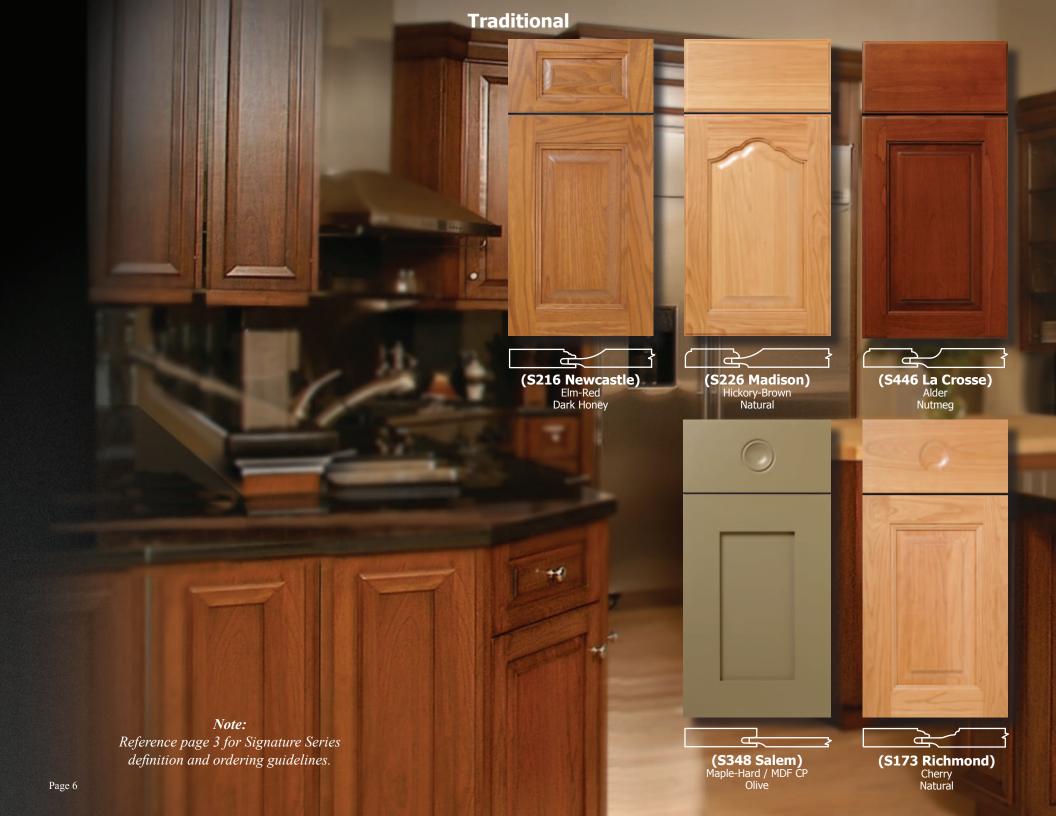

### Traditional

(S193 Marquette)
Walnut-Rustic
Natural

(S219 Carter)
Afrormosia
Natural

(S444 Shelby) Mahogany Honey

(S191 Madison) Hickory-White-Rustic Natural

武

(S356 Nichols)
Ash
Olive

(S447 Glen Haven)
Oak-Red
Honey

毌

(S198 La Crosse) Oak-Red Natural

(S512 Hope) Cherry-Gummy Heritage

(S301 Magnolia) Cherry Natural

(S322 Angler) Walnut Mediterranean

(S213 Cottondale) Hickory Lt. American Walnut / Glazed

(S228 Roseboro) Alder Natural