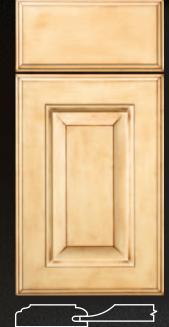

(S495 Deadwood) Cherry-Rustic Honey / Glazed

(S367 Hampton) Maple-Hard / MDF CP Tan

(S172 Carlton) Oak-Red Honey

**(S160 Alamo)**Alder-Rustic
Med Brown Walnut / Glazed

(S463 Deephaven)
Hickory
Heritage

(S464 Imperial)
Cherry
Nutmeg