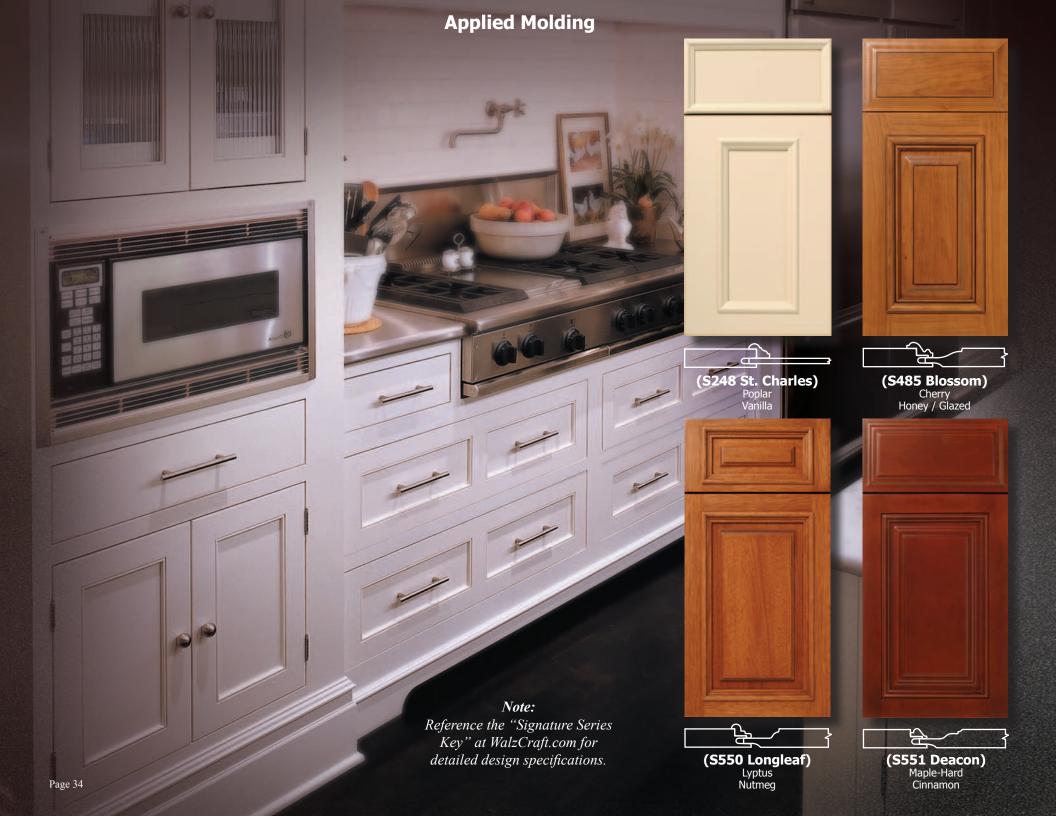

#### Standard Options identify additional design options, which may include:

- Non-Standard Part Sizes
- Stile & Rail Face Routing

- Applied Molding

- Center Panel Face Routing

- Decorative Inserts

- Radius Corners

#### (S495 Deadwood) Standard Options:

- Applied Molding = AM102
- Non-Standard Part Sizes = 3" Stile and Rail Width