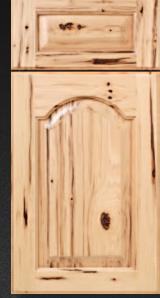

### Traditional

(S193 Marquette)
Walnut-Rustic
Natural

(S219 Carter)
Afrormosia
Natural

(S444 Shelby) Mahogany Honey

(S191 Madison) Hickory-White-Rustic Natural

武

(S356 Nichols)
Ash
Olive

(S447 Glen Haven)
Oak-Red
Honey

毌

(S198 La Crosse) Oak-Red Natural

(S512 Hope) Cherry-Gummy Heritage

(S301 Magnolia) Cherry Natural

(S322 Angler) Walnut Mediterranean

(S213 Cottondale) Hickory Lt. American Walnut / Glazed

(S228 Roseboro) Alder Natural

(S495 Deadwood) Cherry-Rustic Honey / Glazed

(S367 Hampton) Maple-Hard / MDF CP Tan

(S172 Carlton) Oak-Red Honey

**(S160 Alamo)**Alder-Rustic
Med Brown Walnut / Glazed

(S463 Deephaven)
Hickory
Heritage

(S464 Imperial)
Cherry
Nutmeg