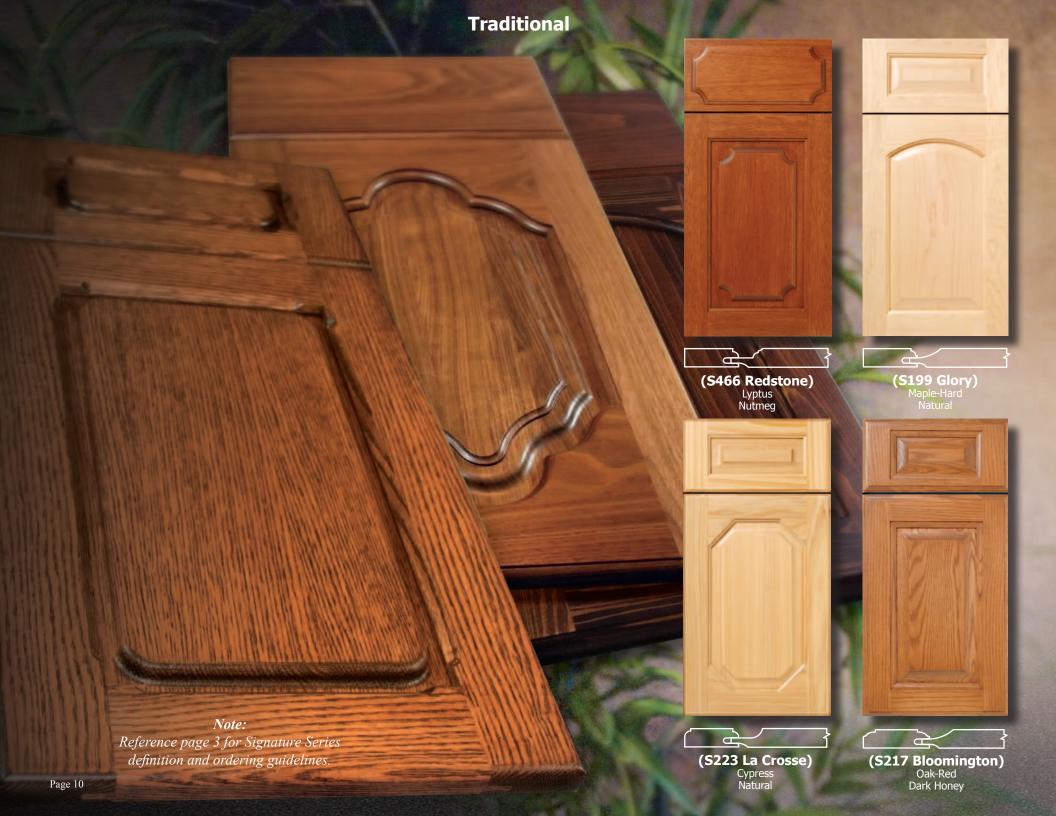

#### Signature Series Definition & Ordering Guidelines

Our Signature Series allows you to easily tailor product to your customer's specifications.

Here's how it works ... The Signature Series number and name only identifies the Standard Profiles and Standard Options used for that particular design.

#### **Standard Profiles** identify these specific profiles:

- Stile & Rail or Mitered Profile
- Center Panel Profile
- Outside Edge Profile

#### Standard Options identify additional design options, which may include:

- Non-Standard Part Sizes
- Stile & Rail Face Routing

- Applied Molding

- Center Panel Face Routing

- Decorative Inserts

- Radius Corners

To order the Signature Series (S495 Deadwood) design using our order form, follow the steps below.

#### Step 1

Please note the *Signature Series* number and name in the space provided and mark an **X** in the **Standard Profiles & Options** box. By noting (S495 Deadwood), you are ordering the following Standard Profiles and Standard Options:

#### (S495 Deadwood) Standard Profiles:

- Stile and Rail Profile = SR100
- Panel Profile = PR305-32
- Outside Edge Profile = D7

#### (S495 Deadwood) Standard Options:

- Applied Molding = AM102
- Non-Standard Part Sizes = 3" Stile and Rail Width