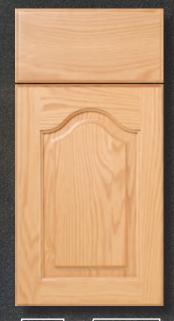

### Traditional

(S193 Marquette)
Walnut-Rustic
Natural

(S219 Carter)
Afrormosia
Natural

(S444 Shelby) Mahogany Honey

(S191 Madison) Hickory-White-Rustic Natural

武

(S356 Nichols)
Ash
Olive

(S447 Glen Haven)
Oak-Red
Honey

毌

(S198 La Crosse) Oak-Red Natural

(S512 Hope) Cherry-Gummy Heritage

(S301 Magnolia) Cherry Natural

(S322 Angler) Walnut Mediterranean

(S213 Cottondale) Hickory Lt. American Walnut / Glazed

(S228 Roseboro) Alder Natural