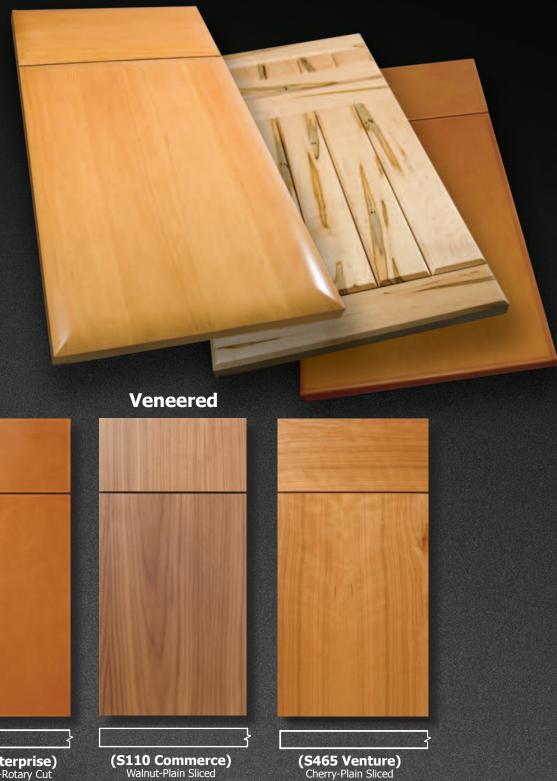

# 马 (S185 Hayward) Hickory-Rustic Natural

Contemporary

A Contemporary look in both Solid Woods and Veneers

(S358 Itasca) Maple-Wormy Natural

Œ,

(S494 Enterprise) Maple-Hard-Rotary Cut Honey

Natural

, Natural