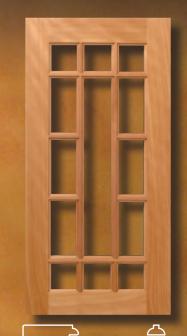

### **Accent Doors & Cabinet Accessories**

Style 10, 13 Lite LP118 - 2 X 2 Corners Birch-Red / Natural

Style 2000, 9 Lite LP106 - 2 X 2 Corners Cherry / Natural

Style 1996, 6 Lite LP001 - 2 X 3 Alder-Rustic, Natural

Style 1996, 8 Lite LP 101 - 8 Lite Pine-Knotty / Natural

**Style 1996, 10 Lite**LP102 - 10 Lite
Oak-Red / Natural

Style 10, 7 Lite LP105 Walnut / Natural

凸

Style 10, 6 Lite
LP106 - 6 Lite
Oak-White-Rift Sawn / Heritage

Style 10, 7 Lite LP107 - 2 Patterns Alder / Natural

凸

Style 10, 5 Lite LP100 Hickory / Natural

凸

Style 10, 11 Lite
LP100 - 3 Patterns
Lyptus / Mediterranean