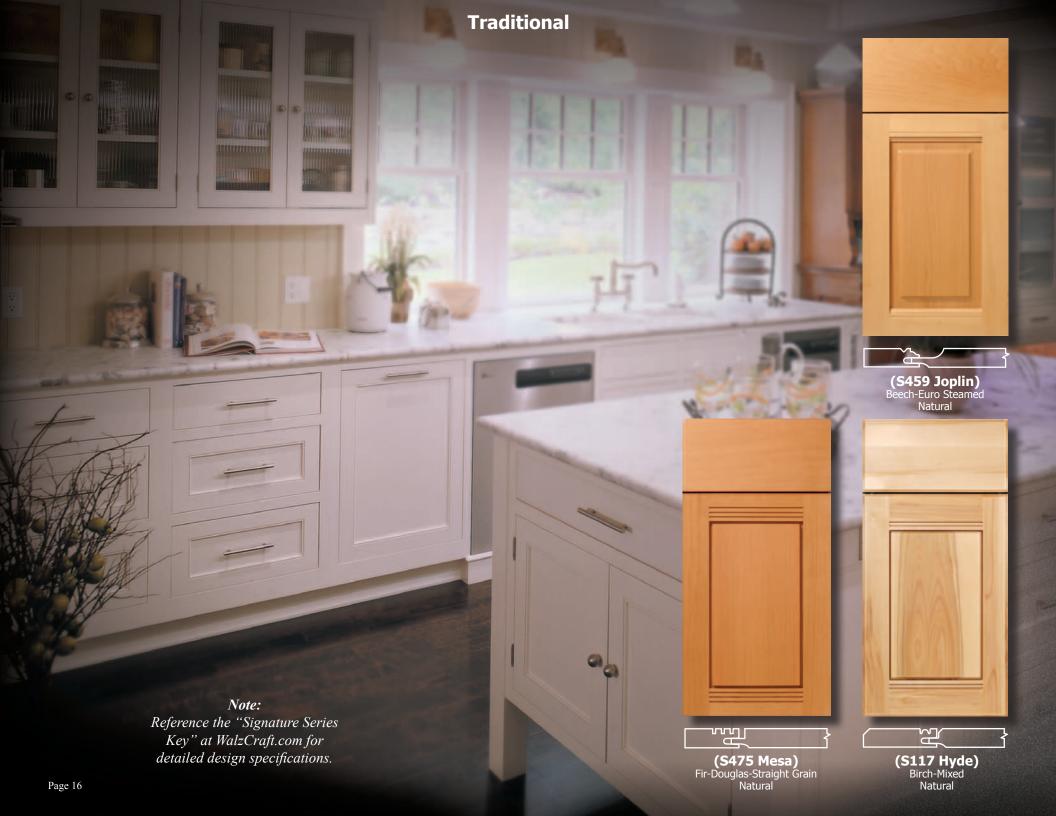

### Traditional

(S193 Marquette)
Walnut-Rustic
Natural

(S219 Carter)
Afrormosia
Natural

(S444 Shelby) Mahogany Honey

(S191 Madison) Hickory-White-Rustic Natural

武

(S356 Nichols)
Ash
Olive

(S447 Glen Haven)
Oak-Red
Honey

毌

(S198 La Crosse) Oak-Red Natural

(S512 Hope) Cherry-Gummy Heritage

(S301 Magnolia) Cherry Natural

(S322 Angler) Walnut Mediterranean

(S213 Cottondale) Hickory Lt. American Walnut / Glazed

(S228 Roseboro) Alder Natural

4

Brown Oak

Natural

#### **Traditional**

Natural

Honey

Natural