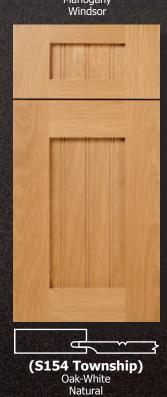

### **Accent Doors & Cabinet Accessories**

(S245 Palisades)
Maple-Hard / MDF CP
Eggshell

(S362 Empire)
Alder

(S181 Briargate)
Oak-Red
Natural

Style 10, CPL 100
Alder
Fruitwood

Style 10, CPL 200 Cherry Honey