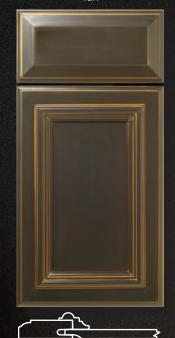

(S495 Deadwood) Cherry-Rustic Honey / Glazed

(S367 Hampton) Maple-Hard / MDF CP Tan

(S172 Carlton) Oak-Red Honey

**(S160 Alamo)**Alder-Rustic
Med Brown Walnut / Glazed

(S463 Deephaven)
Hickory
Heritage

(S464 Imperial)
Cherry
Nutmeg