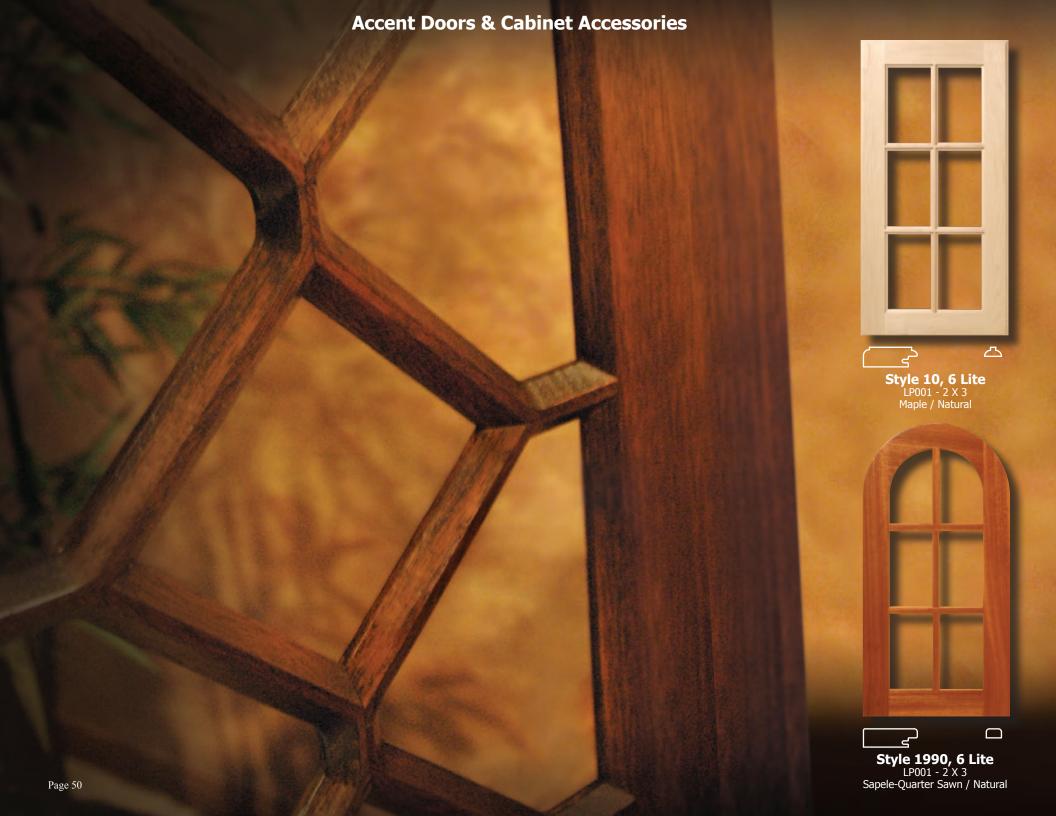

### **Accent Doors & Cabinet Accessories**

Style 10, 13 Lite LP118 - 2 X 2 Corners Birch-Red / Natural

Style 2000, 9 Lite LP106 - 2 X 2 Corners Cherry / Natural

Style 1996, 6 Lite LP001 - 2 X 3 Alder-Rustic, Natural

Style 1996, 8 Lite LP 101 - 8 Lite Pine-Knotty / Natural

**Style 1996, 10 Lite**LP102 - 10 Lite
Oak-Red / Natural

Style 10, 7 Lite LP105 Walnut / Natural

凸

Style 10, 6 Lite
LP106 - 6 Lite
Oak-White-Rift Sawn / Heritage