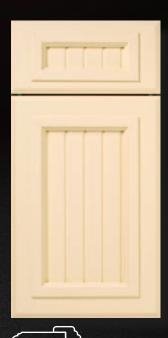

# 马 (S185 Hayward) Hickory-Rustic Natural

Contemporary

A Contemporary look in both Solid Woods and Veneers

(S358 Itasca) Maple-Wormy Natural

Œ,

(S494 Enterprise) Maple-Hard-Rotary Cut Honey

Natural

, Natural