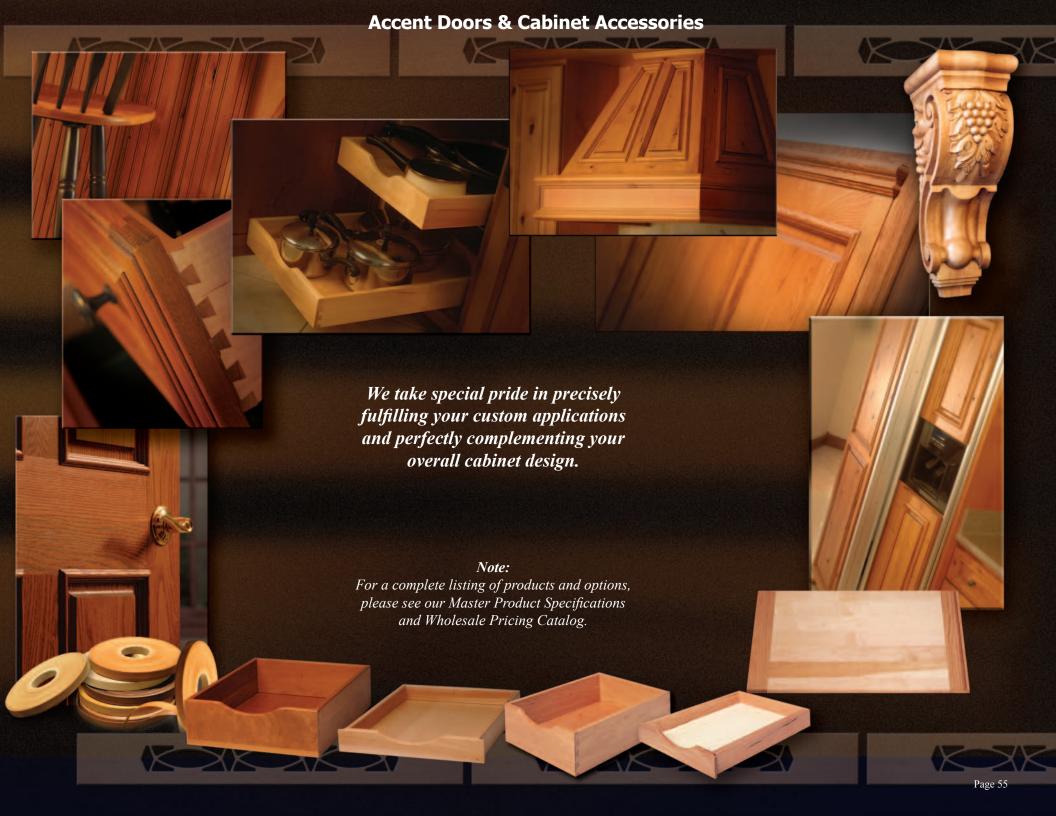

#### WalzCraft offers you total customization with:

Passageway Doors

**Dovetail Drawer Boxes** 

Wainscot

**Decorative Inserts** 

Louvered Doors

Corbels

**Curved Products** 

Lattice Doors

Laser Engraving

Appliance Garages/Panels

**Cutting Boards** 

Valances

Plate Displays

Fluted Moldings

Wine Rack Lattice

Crown Moldings

Edge Banding

Refacing Materials

and so much more.

(S209 Placer) Cherry Honey

(S164 Stillwater) Maple-Hard Honey / Glazed

(S171 Beachfront) Maple-Hard / MDF CP Eggshell

(S163 Newton) Walnut Medium Brown Walnut

### **Accent Doors & Cabinet Accessories**

(S245 Palisades)
Maple-Hard / MDF CP
Eggshell

(S362 Empire)
Alder

(S181 Briargate)
Oak-Red
Natural

Style 10, CPL 100
Alder
Fruitwood

Style 10, CPL 200 Cherry Honey