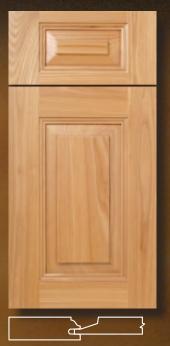

#### Signature Series Definition & Ordering Guidelines

Our Signature Series allows you to easily tailor product to your customer's specifications.

Here's how it works ... The Signature Series number and name only identifies the Standard Profiles and Standard Options used for that particular design.

#### **Standard Profiles** identify these specific profiles:

- Stile & Rail or Mitered Profile
- Center Panel Profile
- Outside Edge Profile

#### Standard Options identify additional design options, which may include:

- Non-Standard Part Sizes
- Stile & Rail Face Routing

- Applied Molding

- Center Panel Face Routing

- Decorative Inserts

- Radius Corners

To order the Signature Series (S495 Deadwood) design using our order form, follow the steps below.

#### Step 1

Please note the *Signature Series* number and name in the space provided and mark an **X** in the **Standard Profiles & Options** box. By noting (S495 Deadwood), you are ordering the following Standard Profiles and Standard Options:

#### (S495 Deadwood) Standard Profiles:

- Stile and Rail Profile = SR100
- Panel Profile = PR305-32
- Outside Edge Profile = D7

#### (S495 Deadwood) Standard Options:

- Applied Molding = AM102
- Non-Standard Part Sizes = 3" Stile and Rail Width