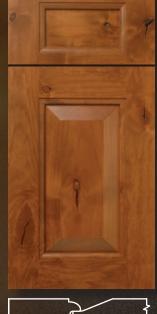

(S495 Deadwood) Cherry-Rustic Honey / Glazed

(S367 Hampton) Maple-Hard / MDF CP Tan

(S172 Carlton) Oak-Red Honey

**(S160 Alamo)**Alder-Rustic
Med Brown Walnut / Glazed

(S463 Deephaven)
Hickory
Heritage

(S464 Imperial)
Cherry
Nutmeg