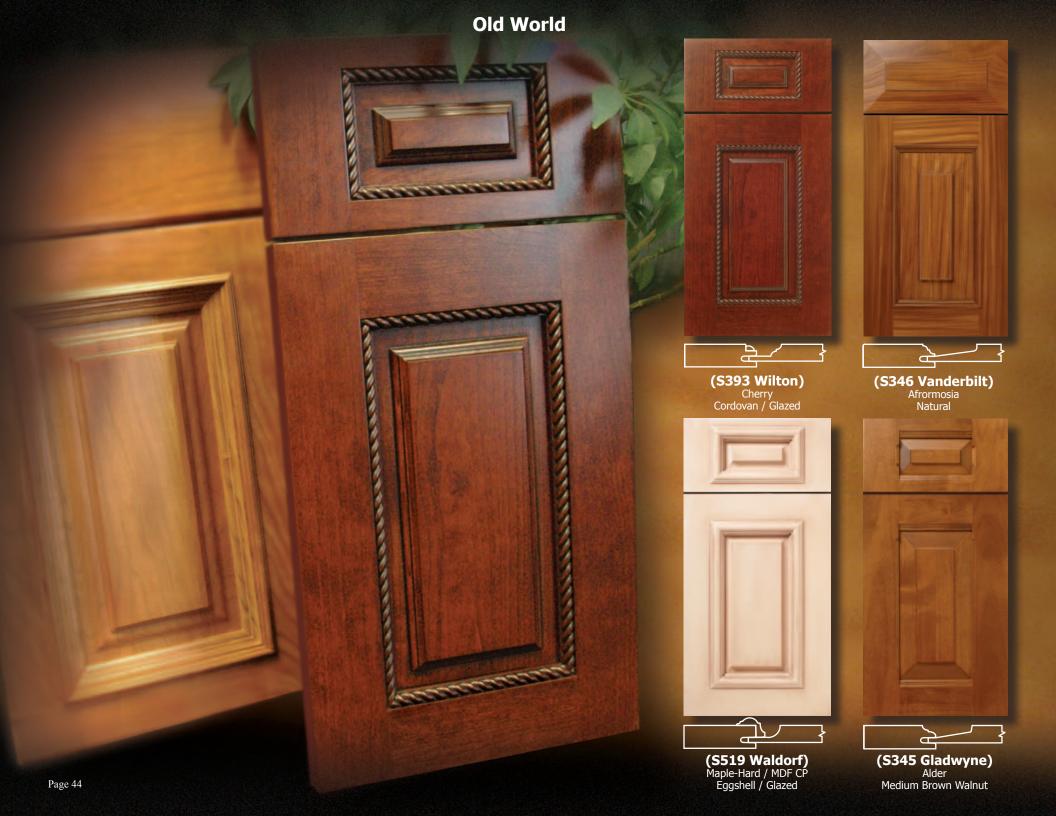

### **Old World**

### **Old World**

(S157 Summit) Elm-Red Natural

(S146 Fleming) Cherry Natural

(S126 Salton) Sapele-Quarter Sawn Natural

(S522 Rosecliff) Maple-Hard / MDF CP Linen / Glazed

(S147 Morgan) Walnut Natural

(S145 Waldorf) Cherry-Rustic Natural

(S379 Helena)
Alder-Rustic
Medium Brown Walnut

(S520 Babylon)
Pine-Knotty
Heritage

(S518 Belvedere) Cherry Nutmeg / Glazed