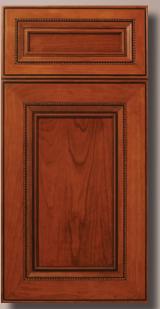

(S495 Deadwood) Cherry-Rustic Honey / Glazed

(S367 Hampton) Maple-Hard / MDF CP Tan

(S172 Carlton) Oak-Red Honey

**(S160 Alamo)**Alder-Rustic
Med Brown Walnut / Glazed

(S463 Deephaven)
Hickory
Heritage

(S464 Imperial)
Cherry
Nutmeg