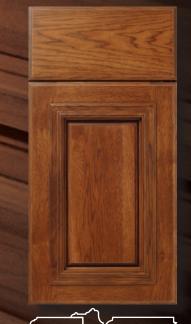

(S495 Deadwood) Cherry-Rustic Honey / Glazed

(S367 Hampton) Maple-Hard / MDF CP Tan

(S172 Carlton) Oak-Red Honey

**(S160 Alamo)**Alder-Rustic
Med Brown Walnut / Glazed

(S463 Deephaven)
Hickory
Heritage

(S464 Imperial)
Cherry
Nutmeg