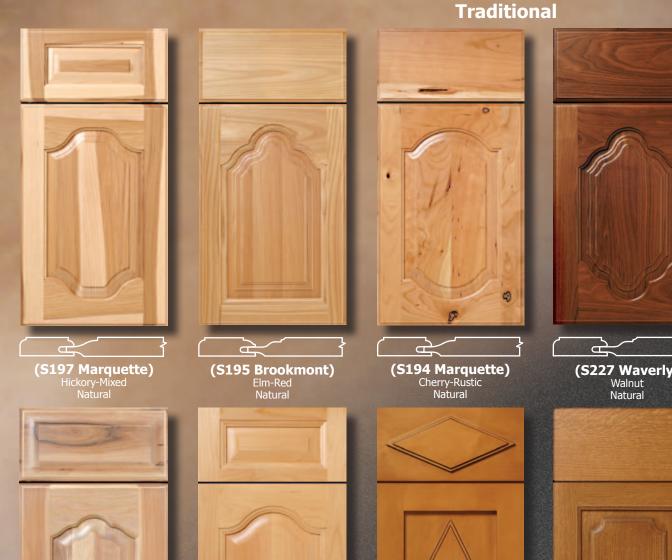

### Traditional

(S193 Marquette)
Walnut-Rustic
Natural

(S219 Carter)
Afrormosia
Natural

(S444 Shelby) Mahogany Honey

(S191 Madison) Hickory-White-Rustic Natural

武

(S356 Nichols)
Ash
Olive

(S447 Glen Haven)
Oak-Red
Honey

毌

(S198 La Crosse) Oak-Red Natural

(S512 Hope) Cherry-Gummy Heritage

(S301 Magnolia) Cherry Natural

(S322 Angler) Walnut Mediterranean

(S213 Cottondale) Hickory Lt. American Walnut / Glazed

(S228 Roseboro) Alder Natural