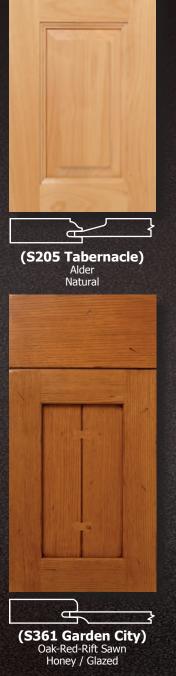

### Traditional

(S193 Marquette)
Walnut-Rustic
Natural

(S219 Carter)
Afrormosia
Natural

(S444 Shelby) Mahogany Honey

(S191 Madison) Hickory-White-Rustic Natural

武

(S356 Nichols)
Ash
Olive

(S447 Glen Haven)
Oak-Red
Honey

毌

(S198 La Crosse) Oak-Red Natural

(S512 Hope) Cherry-Gummy Heritage

(S301 Magnolia) Cherry Natural

(S322 Angler) Walnut Mediterranean

(S213 Cottondale) Hickory Lt. American Walnut / Glazed

(S228 Roseboro) Alder Natural

4

Brown Oak

Natural

#### **Traditional**

Natural

Honey

Natural

#### **Traditional**

(S449 Crownpoint)
Cherry
Topaz

(S300 Washington)
Oak-Red
Natural

(S307 Marquette) Maple-Hard Natural

(S370 Geneva) Maple-Hard Ebony

(S250 Tradewind) Maple-Hard / MDF CP Eggshell

(S192 Madison) Hickory-Brown-Rustic Natural

(**S360 Darien)**Alder
Sage

(S321 Milburn)
Maple-Hard / MDF CP
Eggshell / Glazed

己

(S493 Prospect) Cherry Natural

(S419 Loyola) Maple-Hard Tan / Glazed

(S495 Deadwood) Cherry-Rustic Honey / Glazed

(S367 Hampton) Maple-Hard / MDF CP Tan

(S172 Carlton) Oak-Red Honey

**(S160 Alamo)**Alder-Rustic
Med Brown Walnut / Glazed

(S463 Deephaven)
Hickory
Heritage

(S464 Imperial)
Cherry
Nutmeg