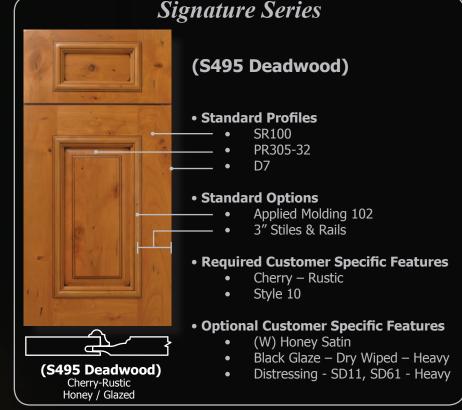

To order the Signature Series (S495 Deadwood) design using our order form, follow the steps below.

#### Step 1

Please note the *Signature Series* number and name in the space provided and mark an **X** in the **Standard Profiles & Options** box. By noting (S495 Deadwood), you are ordering the following Standard Profiles and Standard Options:

#### (S495 Deadwood) Standard Profiles:

- Stile and Rail Profile = SR100
- Panel Profile = PR305-32
- Outside Edge Profile = D7

#### (S495 Deadwood) Standard Options:

- Applied Molding = AM102
- Non-Standard Part Sizes = 3" Stile and Rail Width

#### <u>Step 2</u>

Provide the Required Customer Specific Features, which include:

- Wood Specie, Grade, and Thickness
- Door Style

#### Step 3

Indicate any Optional Customer Specific Features, such as:

- Finishing Choice
- Distressing
- Hinge Boring

- Glazing
- Finger Pulls
- And Numerous Others

#### Step 4

Provide your **Quantities**, **Sizes**, and list any other **Special Instructions** in the appropriate space provided on the order form.

<sup>\*</sup> Standard Profiles and Standard Options for **Signature Series** designs and the Customer Specific Features showcased in the Color Brochure can be referenced in the **Signature Series** Key posted at WalzCraft.com.