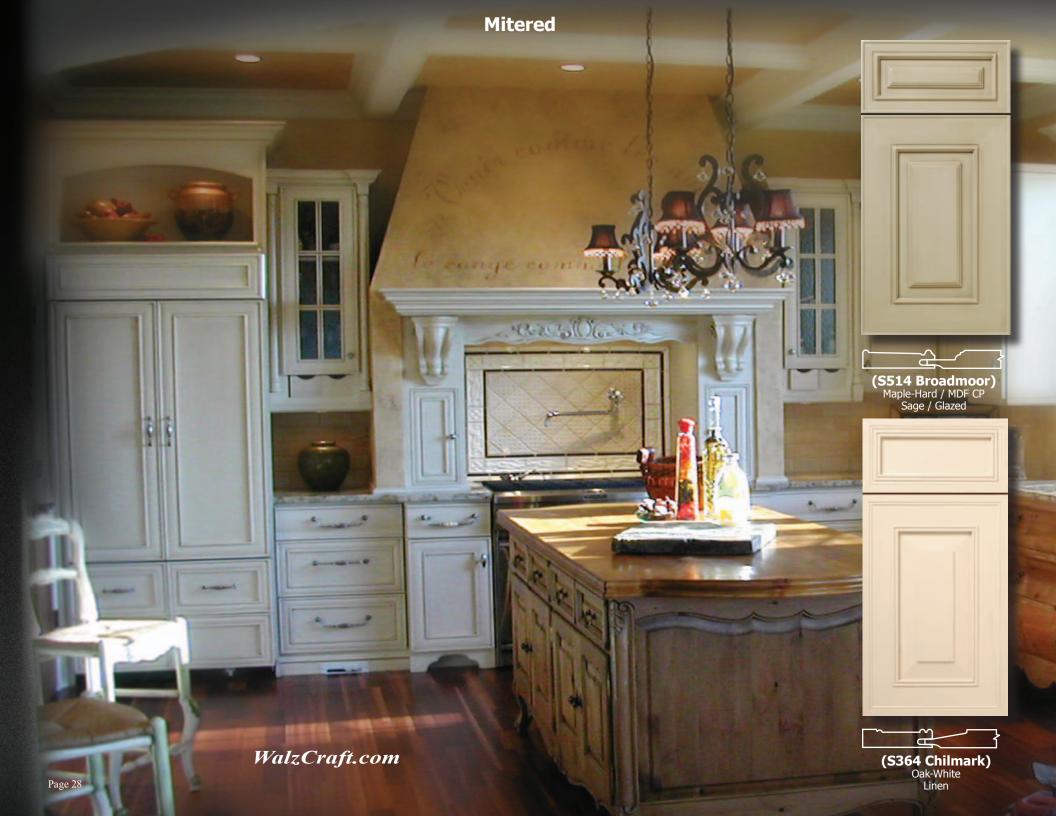

y
Topaz



(S300 Washington)
Oak-Red
Natural



(S307 Marquette) Maple-Hard Natural



(S370 Geneva) Maple-Hard Ebony



(S250 Tradewind) Maple-Hard / MDF CP Eggshell



(S192 Madison) Hickory-Brown-Rustic Natural



(**S360 Darien)**Alder
Sage



(S321 Milburn)
Maple-Hard / MDF CP
Eggshell / Glazed

己



(S493 Prospect) Cherry Natural



(S419 Loyola) Maple-Hard Tan / Glazed







# 马 (S185 Hayward) Hickory-Rustic Natural



Contemporary

A Contemporary look in both Solid Woods and Veneers



(S358 Itasca) Maple-Wormy Natural

Œ,

(S494 Enterprise) Maple-Hard-Rotary Cut Honey

Natural

, Natural







#### Mitered



(S354 Brookline) Ash

Saffron

(S437 Sutton) Walnut Natural

(S350 Inverness)
Cherry Fruitwood

(S436 Monterey)
Beech-Euro Steamed Natural

(S129 Marin) Lyptus Dark Honey



#### Mitered

Honey / Glazed



Sunrise

Windsor

Woodland / Glazed





#### WalzCraft offers you total customization with:

Passageway Doors

**Dovetail Drawer Boxes** 

Wainscot

**Decorative Inserts** 

Louvered Doors

Corbels

**Curved Products** 

Lattice Doors

Laser Engraving

Appliance Garages/Panels

**Cutting Boards** 

Valances

Plate Displays

Fluted Moldings

Wine Rack Lattice

Crown Moldings

Edge Banding

Refacing Materials

and so much more.











(S209 Placer) Cherry Honey



(S164 Stillwater) Maple-Hard Honey / Glazed



(S171 Beachfront) Maple-Hard / MDF CP Eggshell



(S163 Newton) Walnut Medium Brown Walnut



(S168 Derby) Alder Dark Honey



(S158 Destin) Cherry Natural / Glazed



(S166 Berkshire) Cherry Cinnamon



**(S103 McLean)** Maple-Hard / MDF CP Soft