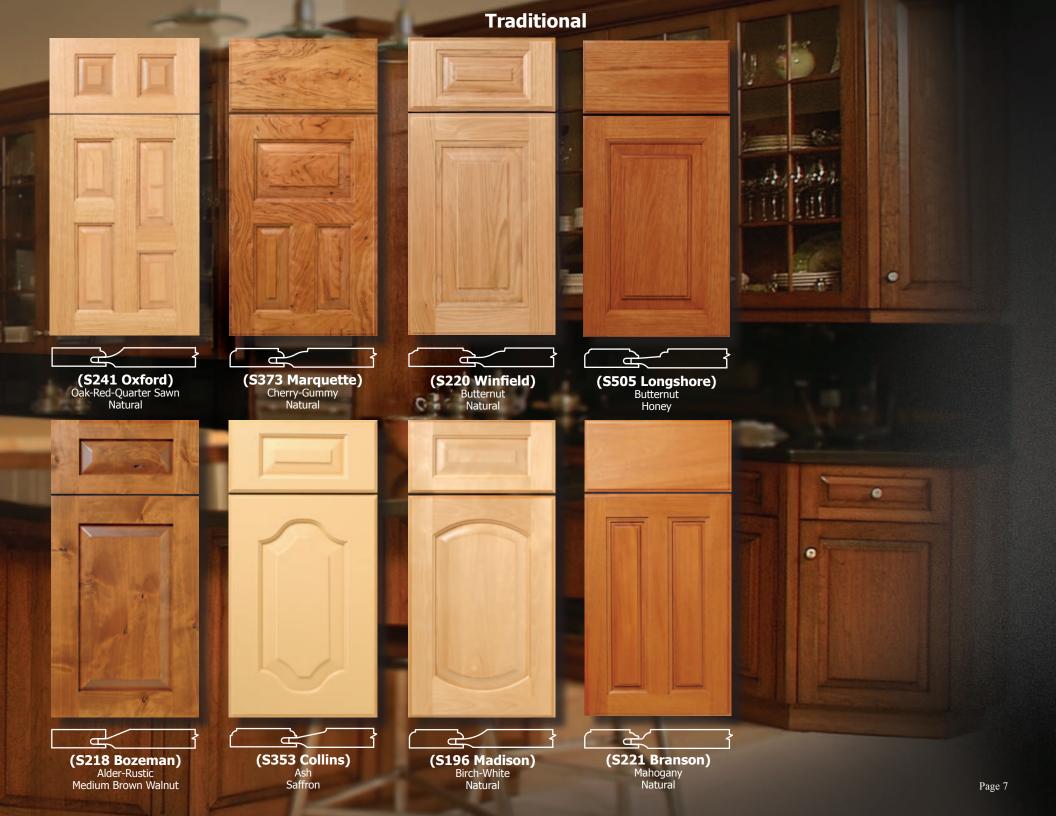

### Traditional

(S193 Marquette)
Walnut-Rustic
Natural

(S219 Carter)
Afrormosia
Natural

(S444 Shelby) Mahogany Honey

(S191 Madison) Hickory-White-Rustic Natural

武

(S356 Nichols)
Ash
Olive

(S447 Glen Haven)
Oak-Red
Honey

毌

(S198 La Crosse) Oak-Red Natural

(S512 Hope) Cherry-Gummy Heritage

(S301 Magnolia) Cherry Natural

(S322 Angler) Walnut Mediterranean

(S213 Cottondale) Hickory Lt. American Walnut / Glazed

(S228 Roseboro) Alder Natural

4

Brown Oak

Natural

#### **Traditional**

Natural

Honey

Natural

#### **Traditional**

(S449 Crownpoint)
Cherry
Topaz

(S300 Washington)
Oak-Red
Natural

(S307 Marquette) Maple-Hard Natural

(S370 Geneva) Maple-Hard Ebony

(S250 Tradewind) Maple-Hard / MDF CP Eggshell

(S192 Madison) Hickory-Brown-Rustic Natural

(**S360 Darien)**Alder
Sage

(S321 Milburn)
Maple-Hard / MDF CP
Eggshell / Glazed

己

(S493 Prospect) Cherry Natural

(S419 Loyola) Maple-Hard Tan / Glazed