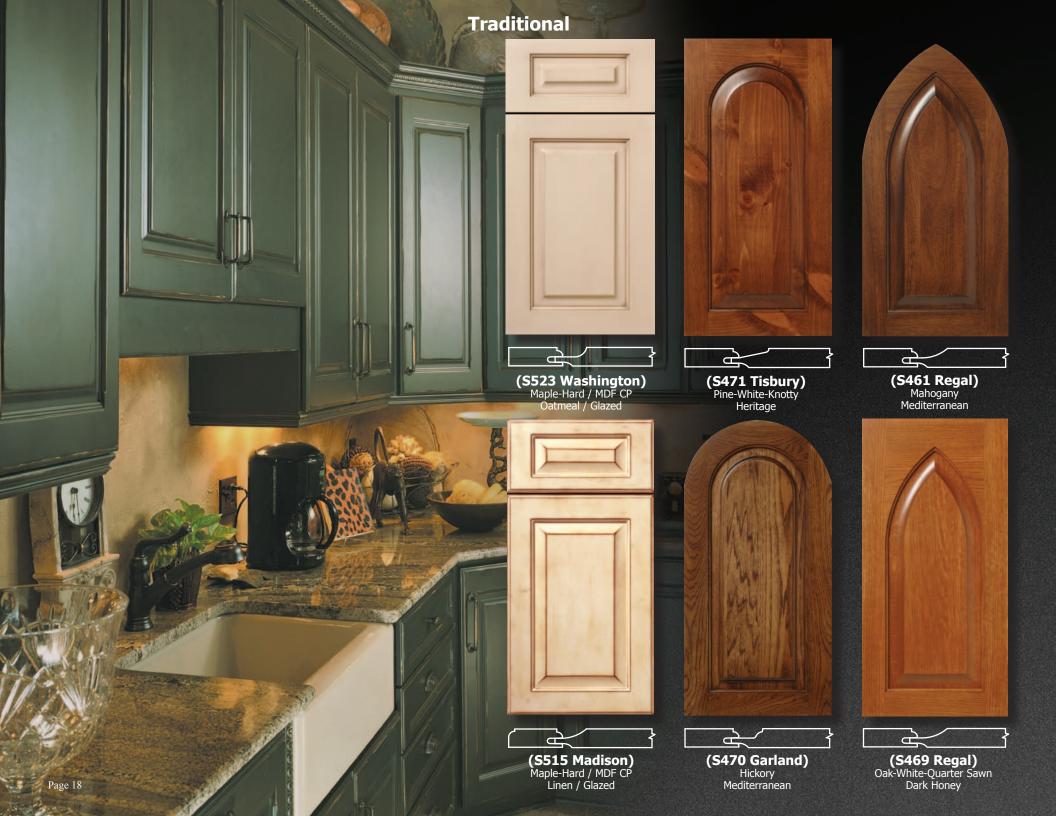

### Traditional

(S193 Marquette)
Walnut-Rustic
Natural

(S219 Carter)
Afrormosia
Natural

(S444 Shelby) Mahogany Honey

(S191 Madison) Hickory-White-Rustic Natural

武

(S356 Nichols)
Ash
Olive

(S447 Glen Haven)
Oak-Red
Honey

毌

(S198 La Crosse) Oak-Red Natural

(S512 Hope) Cherry-Gummy Heritage

(S301 Magnolia) Cherry Natural

(S322 Angler) Walnut Mediterranean

(S213 Cottondale) Hickory Lt. American Walnut / Glazed

(S228 Roseboro) Alder Natural

4

Brown Oak

Natural

#### **Traditional**

Natural

Honey

Natural

#### **Traditional**

(S449 Crownpoint)
Cherry
Topaz

(S300 Washington)
Oak-Red
Natural

(S307 Marquette) Maple-Hard Natural

(S370 Geneva) Maple-Hard Ebony

(S250 Tradewind) Maple-Hard / MDF CP Eggshell

(S192 Madison) Hickory-Brown-Rustic Natural

(**S360 Darien)**Alder
Sage

(S321 Milburn)
Maple-Hard / MDF CP
Eggshell / Glazed

己

(S493 Prospect) Cherry Natural

(S419 Loyola) Maple-Hard Tan / Glazed

# 马 (S185 Hayward) Hickory-Rustic Natural

Contemporary

A Contemporary look in both Solid Woods and Veneers

(S358 Itasca) Maple-Wormy Natural

Œ,

(S494 Enterprise) Maple-Hard-Rotary Cut Honey

Natural

, Natural