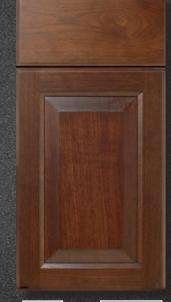

#### **Traditional**

(S449 Crownpoint)
Cherry
Topaz

(S300 Washington)
Oak-Red
Natural

(S307 Marquette) Maple-Hard Natural

(S370 Geneva) Maple-Hard Ebony

(S250 Tradewind) Maple-Hard / MDF CP Eggshell

(S192 Madison) Hickory-Brown-Rustic Natural