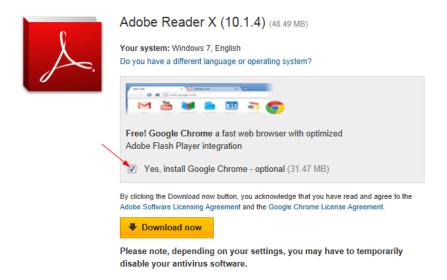

### 1) System Requirements (top)

To fully take advantage of all of the features in these Interactive Order forms, it is recommended that you update to the newest version of Adobe Reader(at least version 10.1.4). These forms do not always open properly from our website with older versions do to a conflict with Safari and Internet Explorer. If you do not have this, download it for free here: <a href="http://www.adobe.com/products/acrobat/readstep2.html">http://www.adobe.com/products/acrobat/readstep2.html</a>.

**Attn:** If you are using a Windows PC, be aware that this download page defaults to also install Google Chrome If you do not want Google Chrome installed, be sure to uncheck this box. This does not seem to be an issue on Macs.