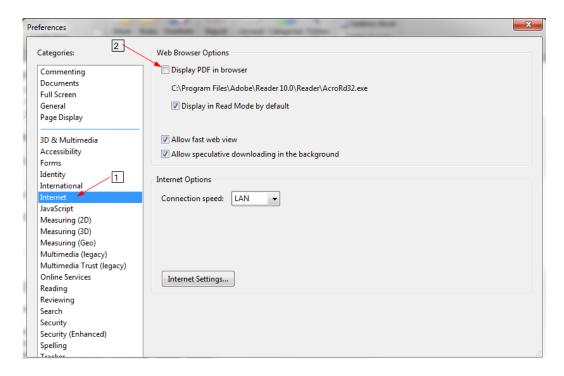

# 11) What if I still have issues opening the order form using Internet Explorer (top)

If you have the current version of Adobe Reader and the form still fails to open, set Adobe Reader to open PDFs in Adobe Reader itself, instead of in the Internet Explorer Adobe Reader plugin. The steps for this are shown below.

- a. Go to your Windows Start Menu and open Adobe Reader.
- b. Click on the "Edit" menu on the top of the Window and choose "Preferences" on the bottom.

c. Click "Internet" in the Left Pane and then uncheck the box next to "Display PDF in browser". Click "OK" at the bottom of the screen.