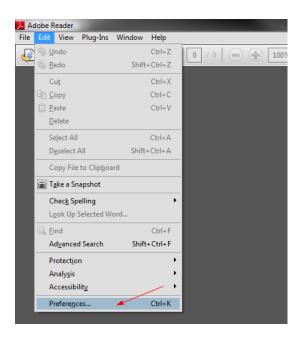

# **Steps to disable Adobe Readers Auto-complete:**

- 1. In Adobe Reader go to Edit > Preferences.
- 2. On the left under Categories click on Forms.
- 3. From the Auto-Complete dropdown choose off.
- 4. Click OK.

- a. Go to your Windows Start Menu and open Adobe Reader.
- b. Click on the "Edit" menu on the top of the Window and choose "Preferences" on the bottom.

c. Click "Internet" in the Left Pane and then uncheck the box next to "Display PDF in browser". Click "OK" at the bottom of the screen.