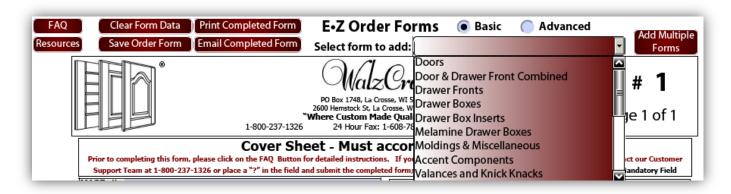

#### 5) How to add a form (top)

To add a form, go to the drop down box at the top of the cover sheet (see below). Click on the gray down arrow in this box to view a list of forms you can add ( ). When you select a form from the list, that form will be dynamically added to your order. You can scroll down or use the arrows from the menu bar to move back and forth between pages / forms. We now have Basic or Advanced versions of some of the order forms. If you know

you want a certain version you can choose the Basic or Advanced option before adding the form. You can always change the version by toggling these options on the top each supported form.

# (SS1):

| E•Z Order Forms     | <ul><li>Basic</li></ul> | Advanced | Add Multiple |  |
|---------------------|-------------------------|----------|--------------|--|
| Select form to add: |                         |          | Forms        |  |