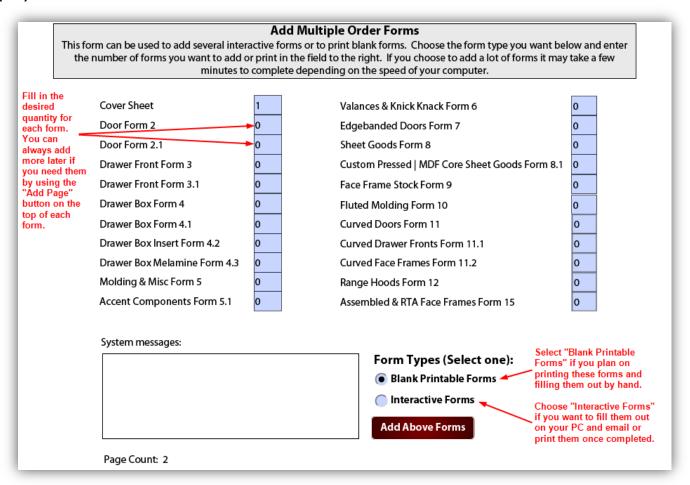

# 8) How to "Add Multiple Forms" at one time (top)

Click the "Add Multiple Forms" button on the top right of the cover sheet (SS1). The "Add Multiple Order Forms" page (SS2) will be added as the first page of the Interactive Order Forms. Choose the type of forms you want and enter the number of forms you want to add or print in the field to the right of each form description (see SS2 for more information).

#### **(SS2):**