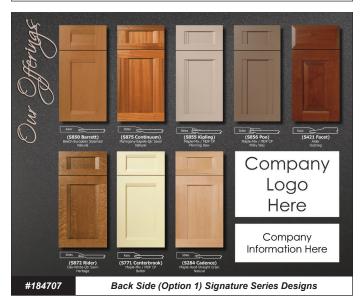

#### **Dealer Aid Options - Table of Contents** Section # Section Name/Contents Page # Color Blocks T.1.2 T.1.2 ° Color Blocks - Stain, SolidTone® Solid Wood Glazed Color Block Set T.1.3 T.1 ° Solid Wood Species Sample / Non-Inventory Color Block T.1.3 • Stained Veneer Color Block T.1.3 • Reconstituted Veneer / Architectural Grade Sample Set T.1.4 **Product Samples** T.2.1 T.2.1 Sample Doors & Drawer Fronts o Door / Drawer Front Connection (Steel Dowels, Plastic Spacers) T.2.1 T.2.2 o Designer Glass Sample Box • Refacing Material Sample Set T.2.2 T.2 T.2.2 o High Pressure Laminate (HPL) Sample Set • Refacing Molding Sample Set T.2.3 · Wire Mesh T.2.4 ∘ 6" Sample Products Program T.2.5 · WalzCraft® Promotional Items T.2.5 **T.3** Wall Mounted Sample Door Display Kit T.3.1 **Door / Drawer Front Carrying Cases** T.4.1 o Hard Sided Sample Door Case - 1334" x 11916" x 165/16" T.4.1 **T.4** o Soft Sided Sample Case - 13" x 5%" x 17" T.4.1 o Soft Sided Sample Case - 13" x 3" x 23" T.4.2 T.5 T.5.1 **Customizable Marketing Cards**