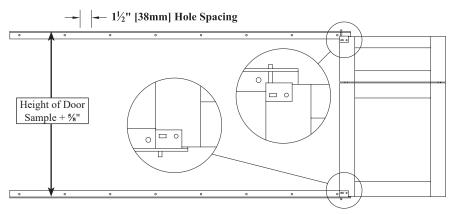

ight Swing" Mounting Clip Add-On Pack (15 pair of clips for mounting 15 doors)

OS

## Wall Mounted Sample Door Display Kit

### Wall Mounted Sample Door Display Kit Installation Instructions

- Step 1) Place sample door on work surface face down. Be sure to protect the face from scratches.
- Step 2) Place the hinge with the longer pin on the top of the door. Place the hinge with the shorter pin on the bottom of the door. Drill pilot holes and attach hinges to door.
- Step 3) Mount the aluminum angle on the wall or any where you want and insert doors into the rail.

**Note:** Right swing hinges mount on the right side of the door when facing it, and left swing hinges mount on the left side of the door when facing it. We recommend hinging all doors so they swing in the same direction.







For PRICING > See Section T.3 in our current Wholesale Pricing Catalog.

### **Door/Drawer Front Carrying Cases**

### **Dealer Aid Sample Cases**

- Sample Cases protect your investments in Dealer Aids and are a great tool for in-house sales calls or presentations.
- Available in both Hard and Soft Sided Cases.
- Please use Molding & Miscellaneous Order Form (E•Z Form #5).





### Hard Sided Sample Door Case - 133/4" x 119/6" x 165/6" (Doors Ordered Separately)

- This **Hard Sided Case** is designed to hold individual door samples at 12"W x 15"H [304.8mm x 381.0mm].
- Case can accommodate:
  - $\circ$  Three doors up to  $\frac{3}{4}$ " thick, three doors up to  $\frac{1}{4}$ " thick and two doors up to  $\frac{1}{8}$ " thick.
  - Substitute one of the 15/8" thick doors for a small th