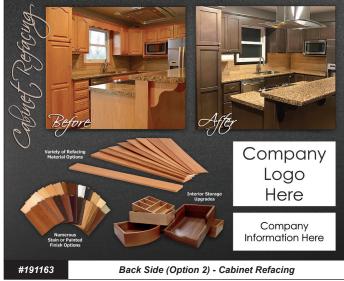

#### **Dealer Aid Options - Table of Contents** Section # Section Name/Contents Page # Color Blocks T.1.2 T.1.2 ° Color Blocks - Stain, SolidTone® Solid Wood Glazed Color Block Set T.1.3 T.1 ° Solid Wood Species Sample / Non-Inventory Color Block T.1.3 • Stained Veneer Color Block T.1.3 • Reconstituted Veneer / Architectural Grade Sample Set T.1.4 **Product Samples** T.2.1 T.2.1 Sample Doors & Drawer Fronts o Door / Drawer Front Connection (Steel Dowels, Plastic Spacers) T.2.1 T.2.2 o Designer Glass Sample Box • Refacing Material Sample Set T.2.2 T.2 T.2.2 o High Pressure Laminate (HPL) Sample Set • Refacing Molding Sample Set T.2.3 · Wire Mesh T.2.4 ∘ 6" Sample Products Program T.2.5 · WalzCraft® Promotional Items T.2.5 **T.3** Wall Mounted Sample Door Display Kit T.3.1 **Door / Drawer Front Carrying Cases** T.4.1 o Hard Sided Sample Door Case - 1334" x 11916" x 165/16" T.4.1 **T.4** o Soft Sided Sample Case - 13" x 5%" x 17" T.4.1 o Soft Sided Sample Case - 13" x 3" x 23" T.4.2 T.5 T.5.1 **Customizable Marketing Cards**