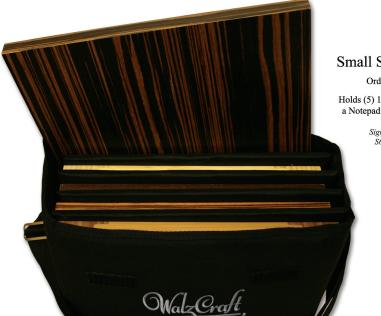

### Small Soft Sided Case

Order Part # 136273

Holds (5) 12" x 15" Sample Doors, a Notepad & WalzCraft Brochure

> Signature Series Kev: S661 Montgomery