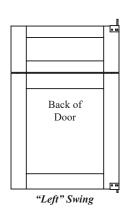

"Right Swing" Mounting Clip Add-On Pack (15 pair of clips for mounting 15 doors)

OS

## Wall Mounted Sample Door Display Kit

### Wall Mounted Sample Door Display Kit Installation Instructions

- Step 1) Place sample door on work surface face down. Be sure to protect the face from scratches.
- Step 2) Place the hinge with the longer pin on the top of the door. Place the hinge with the shorter pin on the bottom of the door. Drill pilot holes and attach hinges to door.
- Step 3) Mount the aluminum angle on the wall or any where you want and insert doors into the rail.

**Note:** Right swing hinges mount on the right side of the door when facing it, and left swing hinges mount on the left side of the door when facing it. We recommend hinging all doors so they swing in the same direction.







For PRICING > See Section T.3 in our current Wholesale Pricing Catalog.

### **Door/Drawer Front Carrying Cases**

### **Dealer Aid Sample Cases**

- Sample Cases protect your investments in Dealer Aids and are a great tool for in-house sales calls or presentations.
- Available in both Hard and Soft Sided Cases.
- Please use Molding & Miscellaneous Order Form (E•Z Form #5).





### Hard Sided Sample Door Case - 133/4" x 119/6" x 165/6" (Doors Ordered Separately)

- This **Hard Sided Case** is designed to hold individual door samples at 12"W x 15"H [304.8mm x 381.0mm].
- Case can accommodate:
  - $\circ$  Three doors up to  $\frac{3}{4}$ " thick, three doors up to  $\frac{1}{4}$ " thick and two doors up to  $\frac{1}{8}$ " thick.
  - Substitute one of the 15/8" thick doors for a small