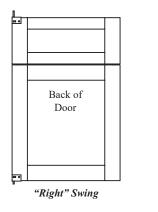

1 "Right Swing" Mounting Clip Add-On Pack (15 pair of clips for mounting 15 doors)

OS

## Wall Mounted Sample Door Display Kit

### Wall Mounted Sample Door Display Kit Installation Instructions

- Step 1) Place sample door on work surface face down. Be sure to protect the face from scratches.
- Step 2) Place the hinge with the longer pin on the top of the door. Place the hinge with the shorter pin on the bottom of the door. Drill pilot holes and attach hinges to door.
- Step 3) Mount the aluminum angle on the wall or any where you want and insert doors into the rail.

**Note:** Right swing hinges mount on the right side of the door when facing it, and left swing hinges mount on the left side of the door when facing it. We recommend hinging all doors so they swing in the same direction.







For PRICING > See Section T.3 in our current Wholesale Pricing Catalog.

### **Door/Drawer Front Carrying Cases**

### **Dealer Aid Sample Cases**

- Sample Cases protect your investments in Dealer Aids and are a great tool for in-house sales calls or presentations.
- Available in both Hard and Soft Sided Cases.
- Please use Molding & Miscellaneous Order Form (E•Z Form #5).





### Hard Sided Sample Door Case - 133/4" x 119/6" x 165/6" (Doors Ordered Separately)

- This **Hard Sided Case** is designed to hold individual door samples at 12"W x 15"H [304.8mm x 381.0mm].
- Case can accommodate:
  - $\circ$  Three doors up to  $\frac{3}{4}$ " thick, three doors up to  $\frac{1}{4}$ " thick and two doors up to  $\frac{1}{8}$ " thick.
  - Substitute one of the 15/8" thick doors for a smal