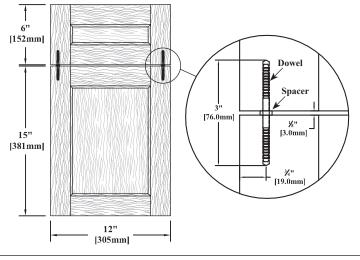

#### **Dealer Aid Options - Table of Contents** Section # Section Name/Contents Page # Color Blocks T.1.2 T.1.2 ° Color Blocks - Stain, SolidTone® Solid Wood Glazed Color Block Set T.1.3 T.1 ° Solid Wood Species Sample / Non-Inventory Color Block T.1.3 • Stained Veneer Color Block T.1.3 • Reconstituted Veneer / Architectural Grade Sample Set T.1.4 **Product Samples** T.2.1 T.2.1 Sample Doors & Drawer Fronts o Door / Drawer Front Connection (Steel Dowels, Plastic Spacers) T.2.1 T.2.2 o Designer Glass Sample Box • Refacing Material Sample Set T.2.2 T.2 T.2.2 o High Pressure Laminate (HPL) Sample Set • Refacing Molding Sample Set T.2.3 · Wire Mesh T.2.4 ∘ 6" Sample Products Program T.2.5 · WalzCraft® Promotional Items T.2.5 **T.3** Wall Mounted Sample Door Display Kit T.3.1 **Door / Drawer Front Carrying Cases** T.4.1 o Hard Sided Sample Door Case - 1334" x 11916" x 165/16" T.4.1 **T.4** o Soft Sided Sample Case - 13" x 5%" x 17" T.4.1 o Soft Sided Sample Case - 13" x 3" x 23" T.4.2 T.5 T.5.1 **Customizable Marketing Cards**