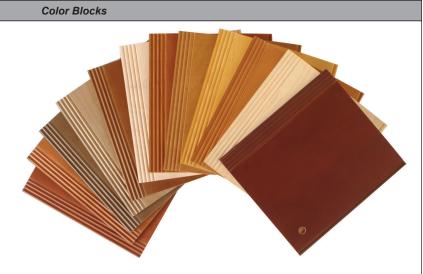

Note: The lines on the above drawing indicate the glue lines where three staves have been glued together. WalzCraft does this so that the color block shows some of the natural color and grain variation present in that particular wood species.

| In-Stock Solid Wood Color Blocks |             |                          | Wiping  | SNW        | Combination | SolidTone <sup>®</sup> | STWG    |
|----------------------------------|-------------|--------------------------|---------|------------|-------------|------------------------|---------|
| Wood Species                     | Color/Grain | Grade                    | Qty/Set | Qty/Set    | Qty/Set     | Qty/Set                | Qty/Set |
| ALDER                            |             | Natural/Standard Grade   | 21      | See Wiping | 10          |                        |         |
| BIRCH                            |             | Natural/Standard Grade   | 19      | 23         | 10          |                        |         |
| CHERRY                           |             | Natural/Standard Grade   | 18      | 20         | 10          |                        |         |
| HICKORY                          |             | Natural/Standard Grade   | 20      | See Wiping | 8           |                        |         |
| MAPLE - HARD                     |             | Natural/Standard Grade   | 19      | 21         | 10          |                        |         |
| MAPLE - HARD/SOFT MIXED          |             | Value/Budget/Paint Grade |         |            |             | 39                     |         |
| OAK - RED                        |             | Natural/Standard Grade   | 20      | 21         | 10          |                        |         |
| OAK - RED/WHITE MIXED            |             | Value/Budget Grade       |         |            |             |                        | 39      |