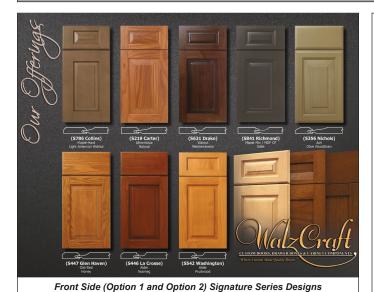

### Small Soft Sided Case

Order Part # 136273

Holds (5) 12" x 15" Sample Doors, a Notepad & WalzCraft Brochure

> Signature Series Kev: S661 Montgomery