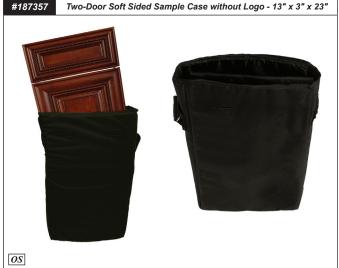

#### **Dealer Aid Options - Table of Contents** Section # Section Name/Contents Page # Color Blocks T.1.2 T.1.2 ° Color Blocks - Stain, SolidTone® Solid Wood Glazed Color Block Set T.1.3 T.1 ° Solid Wood Species Sample / Non-Inventory Color Block T.1.3 • Stained Veneer Color Block T.1.3 • Reconstituted Veneer / Architectural Grade Sample Set T.1.4 **Product Samples** T.2.1 T.2.1 Sample Doors & Drawer Fronts o Door / Drawer Front Connection (Steel Dowels, Plastic Spacers) T.2.1 T.2.2 o Designer Glass Sample Box • Refacing Material Sample Set T.2.2 T.2 T.2.2 o High Pressure Laminate (HPL) Sample Set • Refacing Molding Sample Set T.2.3 · Wire Mesh T.2.4 ∘ 6" Sample Products Program T.2.5 · WalzCraft® Promotional Items T.2.5 **T.3** Wall Mounted Sample Door Display Kit T.3.1 **Door / Drawer Front Carrying Cases** T.4.1 o Hard Sided Sample Door Case - 1334" x 11916" x 165/16" T.4.1 **T.4** o Soft Sided Sample Case - 13" x 5%" x 17" T.4.1 o Soft Sided Sample Case - 13" x 3" x 23" T.4.2 T.5 T.5.1 **Customizable Marketing Cards**