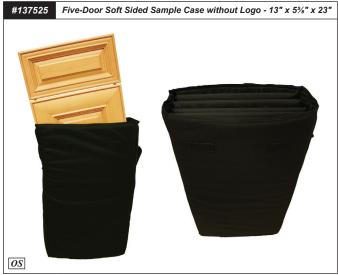

#### **Dealer Aid Options - Table of Contents** Section # Section Name/Contents Page # Color Blocks T.1.2 T.1.2 ° Color Blocks - Stain, SolidTone® Solid Wood Glazed Color Block Set T.1.3 T.1 ° Solid Wood Species Sample / Non-Inventory Color Block T.1.3 • Stained Veneer Color Block T.1.3 • Reconstituted Veneer / Architectural Grade Sample Set T.1.4 **Product Samples** T.2.1 T.2.1 Sample Doors & Drawer Fronts o Door / Drawer Front Connection (Steel Dowels, Plastic Spacers) T.2.1 T.2.2 o Designer Glass Sample Box • Refacing Material Sample Set T.2.2 T.2 T.2.2 o High Pressure Laminate (HPL) Sample Set • Refacing Molding Sample Set T.2.3 · Wire Mesh T.2.4 ∘ 6" Sample Products Program T.2.5 · WalzCraft® Promotional Items T.2.5 **T.3** Wall Mounted Sample Door Display Kit T.3.1 **Door / Drawer Front Carrying Cases** T.4.1 o Hard Sided Sample Door Case - 1334" x 11916" x 165/16" T.4.1 **T.4** o Soft Sided Sample Case - 13" x 5%" x 17" T.4.1 o Soft Sided Sample Case - 13" x 3" x 23" T.4.2 T.5 T.5.1 **Customizable Marketing Cards**