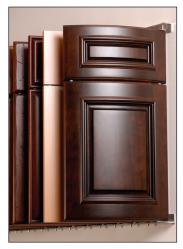

### Small Soft Sided Case

Order Part # 136273

Holds (5) 12" x 15" Sample Doors, a Notepad & WalzCraft Brochure

> Signature Series Kev: S661 Montgomery