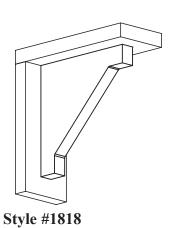

## **Cabinet Accessory Options**

|         | Ordering & Pricing Notes: Shelf Support Assemblies |                                                                                                                           |  |  |  |
|---------|----------------------------------------------------|---------------------------------------------------------------------------------------------------------------------------|--|--|--|
|         | Ordering Guidelines                                |                                                                                                                           |  |  |  |
| 1       | Order Forms                                        | Please use Valance and Knick Knack Order Form (E•Z Forms #6).                                                             |  |  |  |
|         | Ordering Information                               | Specify the part number listed under the Shelf Support for the design required.                                           |  |  |  |
| 2       |                                                    | The width, depth and height of the complete Shelf Support must be provided, as shown in the example on the previous page. |  |  |  |
| Pricing |                                                    |                                                                                                                           |  |  |  |
| 1       | Pricing                                            | Please see Section M.6 of our current Wholesale Pricing Catalog.                                                          |  |  |  |