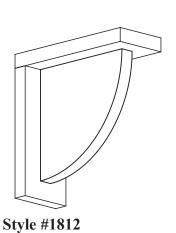

## **Cabinet Accessory Options**

|         | Ordering & Pricing Notes: Shelf Support Assemblies |                                                                                                                           |  |  |  |
|---------|----------------------------------------------------|---------------------------------------------------------------------------------------------------------------------------|--|--|--|
|         | Ordering Guidelines                                |                                                                                                                           |  |  |  |
| 1       | Order Forms                                        | Please use Valance and Knick Knack Order Form (E•Z Forms #6).                                                             |  |  |  |
|         | Ordering Information                               | Specify the part number listed under the Shelf Support for the design required.                                           |  |  |  |
| 2       |                                                    | The width, depth and height of the complete Shelf Support must be provided, as shown in the example on the previous page. |  |  |  |
| Pricing |                                                    |                                                                                                                           |  |  |  |
| 1       | Pricing                                            | Please see Section M.6 of our current Wholesale Pricing Catalog.                                                          |  |  |  |