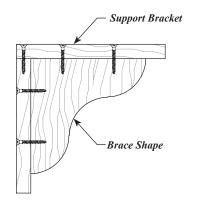

| Miscellaneous |        | Miscellaneous                         |
|---------------|--------|---------------------------------------|
| 1             | Braces | Centered on the support brackets.     |
| 1             |        | Attached with precision bored screws. |