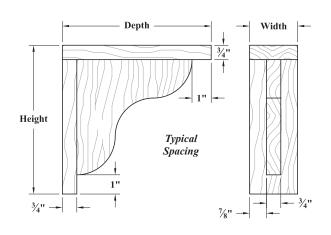

## **Cabinet Accessory Options**

|         | Ordering & Pricing Notes: Shelf Support Assemblies |                                                                                                                           |  |  |  |
|---------|----------------------------------------------------|---------------------------------------------------------------------------------------------------------------------------|--|--|--|
|         | Ordering Guidelines                                |                                                                                                                           |  |  |  |
| 1       | Order Forms                                        | Please use Valance and Knick Knack Order Form (E•Z Forms #6).                                                             |  |  |  |
|         | Ordering Information                               | Specify the part number listed under the Shelf Support for the design required.                                           |  |  |  |
| 2       |                                                    | The width, depth and height of the complete Shelf Support must be provided, as shown in the example on the previous page. |  |  |  |
| Pricing |                                                    |                                                                                                                           |  |  |  |
| 1       | Pricing                                            | Please see Section M.6 of our current Wholesale Pricing Catalog.                                                          |  |  |  |

| Sizes / Din |           | Sizes / Dimensions                                                               |
|-------------|-----------|----------------------------------------------------------------------------------|
| 1           | Thickness | All components will be standard at <sup>3</sup> / <sub>4</sub> " [19.1mm] thick. |