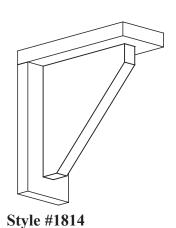

## **Cabinet Accessory Options**

|         | Ordering & Pricing Notes: Shelf Support Assemblies |                                                                                                                           |  |  |  |
|---------|----------------------------------------------------|---------------------------------------------------------------------------------------------------------------------------|--|--|--|
|         | Ordering Guidelines                                |                                                                                                                           |  |  |  |
| 1       | Order Forms                                        | Please use Valance and Knick Knack Order Form (E•Z Forms #6).                                                             |  |  |  |
|         | Ordering Information                               | Specify the part number listed under the Shelf Support for the design required.                                           |  |  |  |
| 2       |                                                    | The width, depth and height of the complete Shelf Support must be provided, as shown in the example on the previous page. |  |  |  |
| Pricing |                                                    |                                                                                                                           |  |  |  |
| 1       | Pricing                                            | Please see Section M.6 of our current Wholesale Pricing Catalog.                                                          |  |  |  |