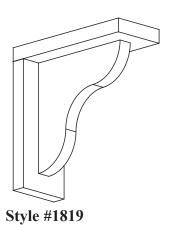

## **Cabinet Accessory Options**

|         | Ordering & Pricing Notes: Shelf Support Assemblies |                                                                                                                           |  |  |  |
|---------|----------------------------------------------------|---------------------------------------------------------------------------------------------------------------------------|--|--|--|
|         | Ordering Guidelines                                |                                                                                                                           |  |  |  |
| 1       | Order Forms                                        | Please use Valance and Knick Knack Order Form (E•Z Forms #6).                                                             |  |  |  |
|         | Ordering Information                               | Specify the part number listed under the Shelf Support for the design required.                                           |  |  |  |
| 2       |                                                    | The width, depth and height of the complete Shelf Support must be provided, as shown in the example on the previous page. |  |  |  |
| Pricing |                                                    |                                                                                                                           |  |  |  |
| 1       | Pricing                                            | Please see Section M.6 of our current Wholesale Pricing Catalog.                                                          |  |  |  |