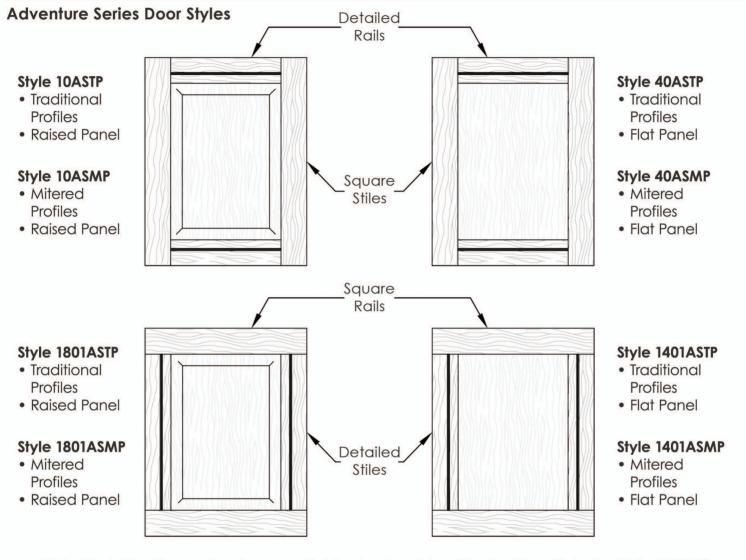

## Adventure Series Doors & Drawer Fronts

Transitional Styling for Cabinetry

Create a one-of-a-kind look with WalzCraft's Adventure Series Door and Drawer Front Styles. The series allows you to pair a square edged stile or rail profile with a detailed profile to transform a simple door into something extraordinary. This unique look works well in transitional spaces and is great for adding subtle or bold detail to custom cabinetry.

## **Quality Features**

- Traditional Mortise & Tenon Joinery
- Numerous Wood Species / Grade Options
- Available Unfinished or Prefinished
- Flexibility to vary Stile & Rail Widths
- Traditional, Old World, or Mitered Profile Options
- Available with Flat or Raised Center Panel Profiles
- Extensive Outside Edge Options

## **Adventure Series Doors & Drawer Fronts**

Transitional Styling for Cabinetry

Note: Matching Drawer Fronts are available, simply add an \* to the Door Style. Ex. Style 10ASTP\*