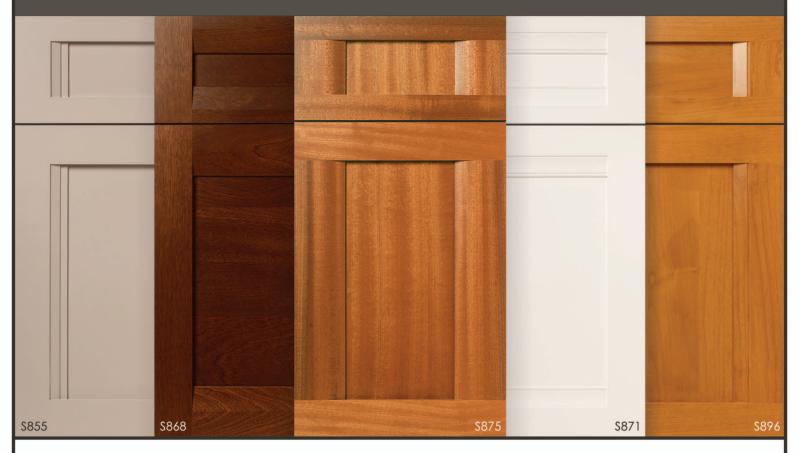

## Adventure Series Doors & Drawer Fronts

Transitional Styling for Cabinetry

Create a one-of-a-kind look with WalzCraft's Adventure Series Door and Drawer Front Styles. The series allows you to pair a square edged stile or rail profile with a detailed profile to transform a simple door into something extraordinary. This unique look works well in transitional spaces and is great for adding subtle or bold detail to custom cabinetry.

## **Quality Features**

- Traditional Mortise & Tenon Joinery
- Numerous Wood Species / Grade Options
- Available Unfinished or Prefinished
- Flexibility to vary Stile & Rail Widths
- Traditional, Old World, or Mitered Profile Options
- Available with Flat or Raised Center Panel Profiles
- Extensive Outside Edge Options